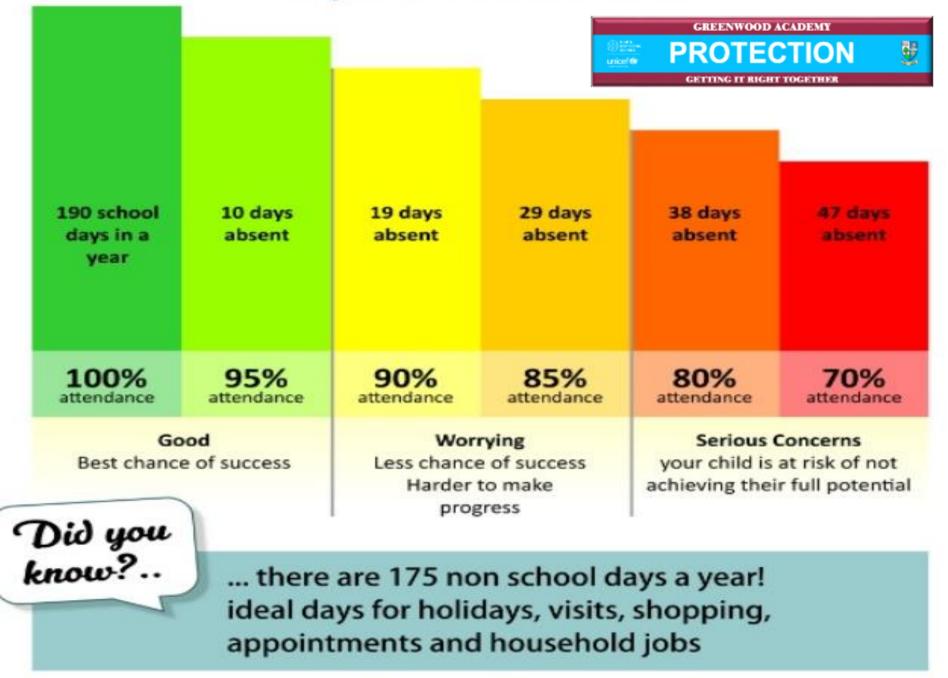

#### RESPECT OTHERS RESPECT YOURSELF RESPECT THE SCHOOL



## Parent Council 1<sup>st</sup> March 2022



**GREENWOOD ACADEMY** 



## Easing of Restrictions

- Face Coverings
- Assemblies
- School Trips

Still in place – hand sanitising and wiping desks down



**GREENWOOD ACADEMY** 

#### **Greenwood Academy School Values**





## **Expectations**

- Learning
- Participation
- Attendance/Time Keeping
- Uniform
- Promoting Positive Relationships
- Promoting Positive School Environment



**GREENWOOD ACADEMY** 



DENT INDIVIDUALS

EFFECTIVE CONTRIBUTORS

SSEUL LEARNERS

#### Why Attendance Matters





## Exams and Course Assessments

- The importance of being in every lesson.
- First SQA Exam –27<sup>th</sup> April (Higher Geography).
- Attend Supported Study
- Attend Easter School
- Attend Study Days during study leave
- Use E-sgoil



unicef

Ξ

Welcome to the Study Support programme page.

You will find details of all the live and recorded sessions and resources on this page. If you are looking for a specific programme you can navigate to it by clicking the programme name below:

| Your Questions