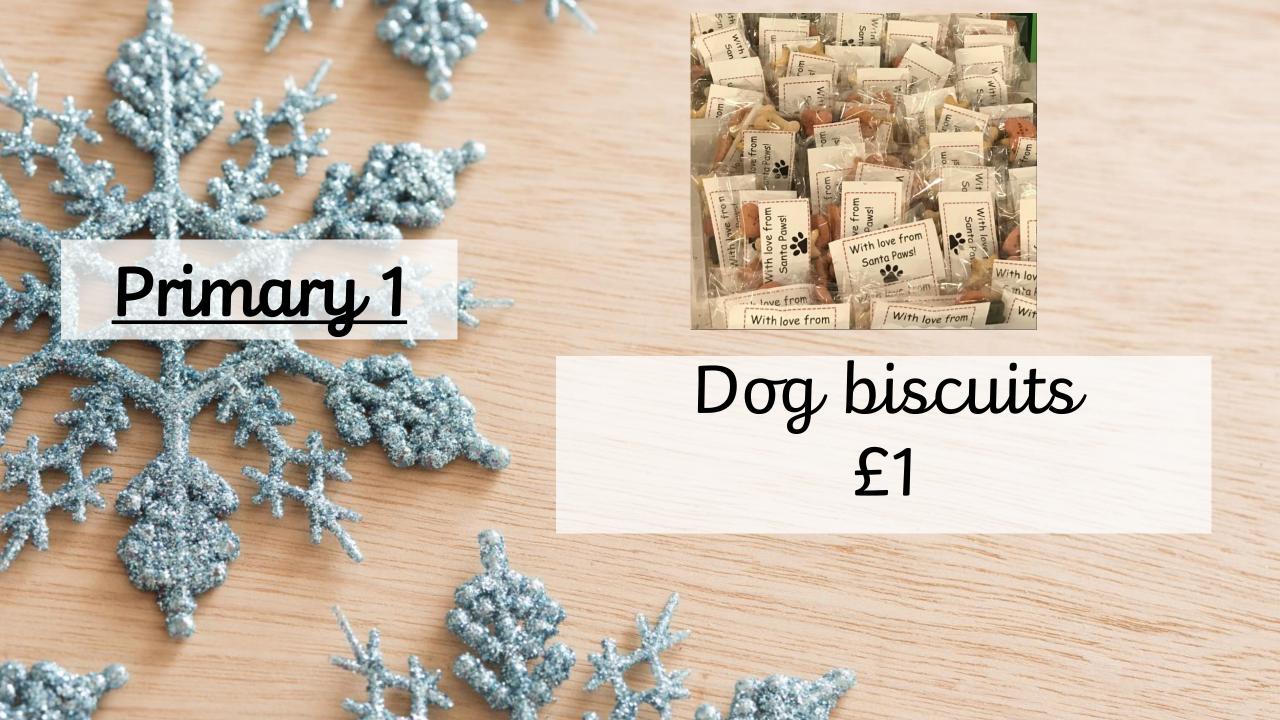

Christmas Fayre
Catalogue
2021-22



## Welcome to our virtual Christmas fayre!

Since we can't have our normal Christmas fayre, this year we have decided to hold a virtual Christmas fayre.

Pupils and staff will be creating a range of festive crafts which can all be seen in this catalogue. Your child has been sent home with an order form and a money wallet which can be returned to the school by Friday 3<sup>rd</sup> December at the latest.



































Christmas eve plates £2.50



## How to Order

- Your child will receive an order form and a money wallet to bring home.
- Your child's class teacher will collect in the money wallet and order forms.
- The order form and payment closing date is Friday 3<sup>rd</sup> December.
- Items will be sent out the week beginning the 13th December.
- Pictures are for illustration purposes and designs may vary.