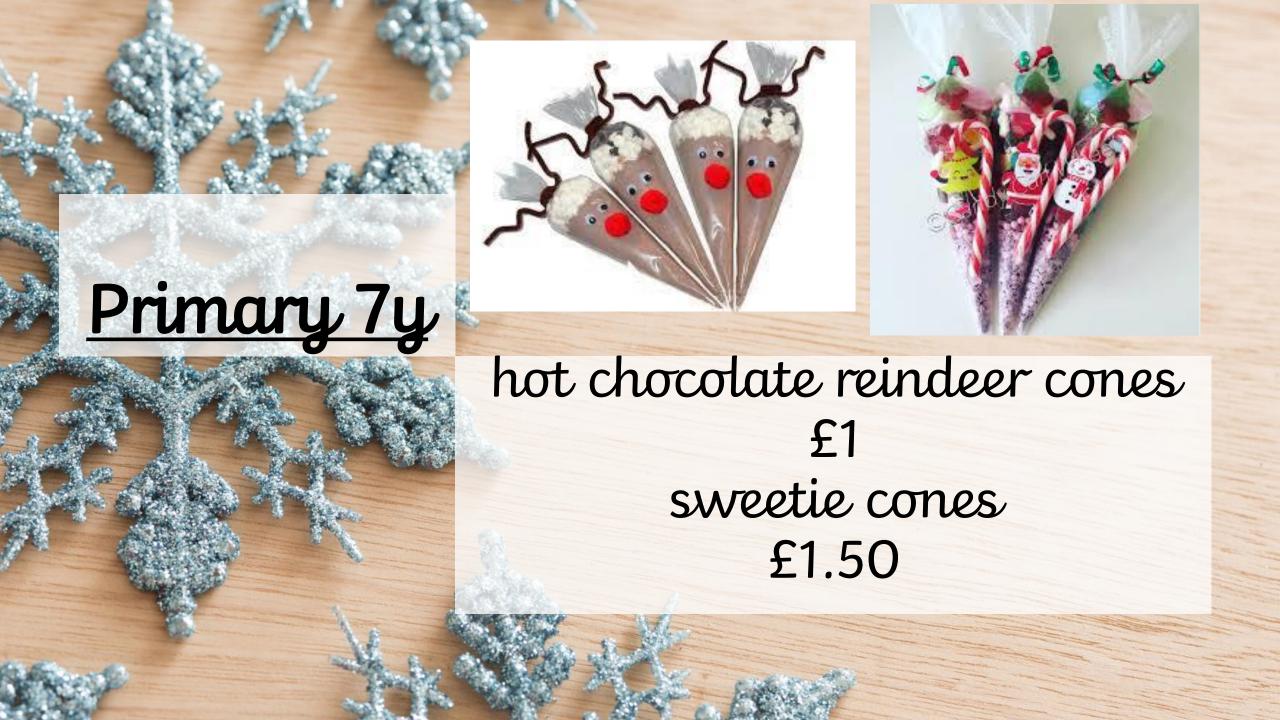

Christmas Fayre
Catalogue
2021-22



## Welcome to our virtual Christmas fayre!

Since we can't have our normal Christmas fayre, this year we have decided to hold a virtual Christmas fayre.

Pupils and staff will be creating a range of festive crafts which can all be seen in this catalogue. Your child has been sent home with an order form and a money wallet which can be returned to the school by Friday 3<sup>rd</sup> December at the latest.



































Christmas eve plates £2.50



## How to Order

- Your child will receive an order form and a money wallet to bring home.
- Your child's class teacher will collect in the money wallet and order forms.
- The order form and payment closing date is Friday 3<sup>rd</sup> December.
- Items will be sent out the week beginning the 13th December.
- Pictures are for illustration purposes and designs may vary.