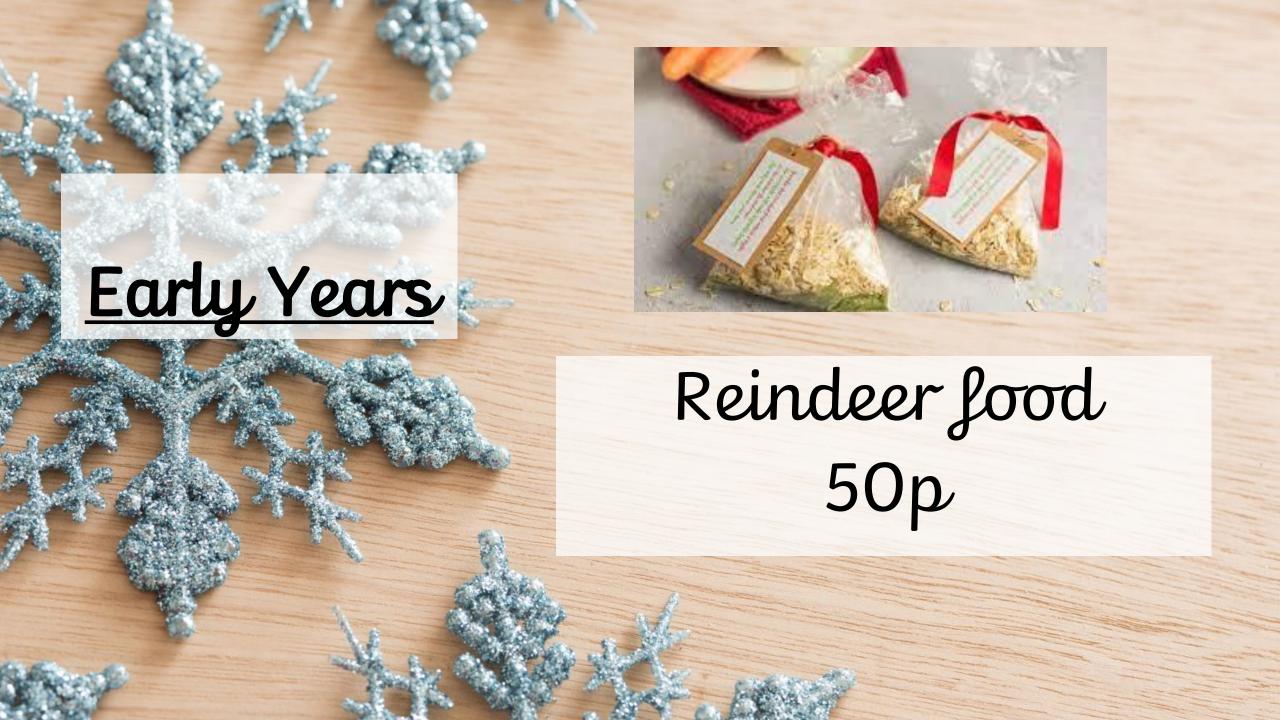

Christmas Fayre
Catalogue
2021-22



## Welcome to our virtual Christmas fayre!

Since we can't have our normal Christmas fayre, this year we have decided to hold a virtual Christmas fayre.

Pupils and staff will be creating a range of festive crafts which can all be seen in this catalogue. Your child has been sent home with an order form and a money wallet which can be returned to the school by Friday 3<sup>rd</sup> December at the latest.



































Christmas eve plates £2.50



## How to Order

- Your child will receive an order form and a money wallet to bring home.
- Your child's class teacher will collect in the money wallet and order forms.
- The order form and payment closing date is Friday 3<sup>rd</sup> December.
- Items will be sent out the week beginning the 13th December.
- Pictures are for illustration purposes and designs may vary.