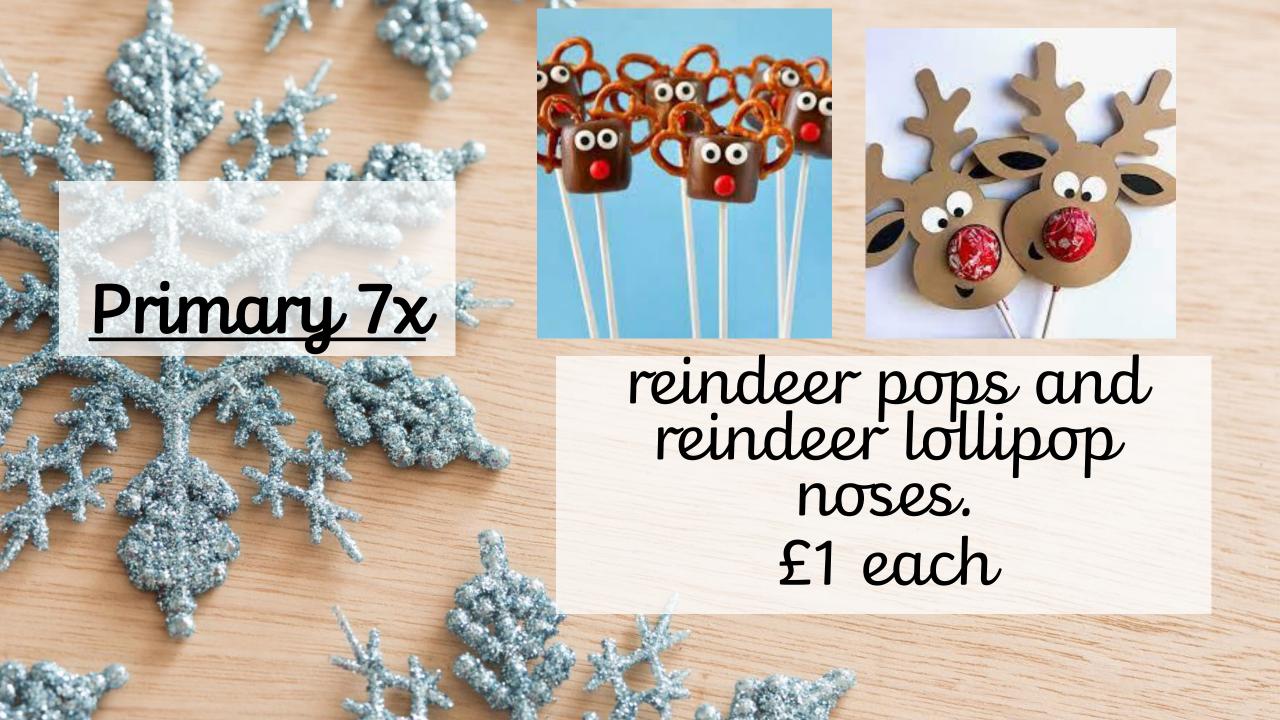

## Welcome to our virtual Christmas fayre!

Since we can't have our normal Christmas fayre, this year we have decided to hold a virtual Christmas fayre.

Pupils and staff will be creating a range of festive crafts which can all be seen in this catalogue. Your child has been sent home with an order form and a money wallet which can be returned to the school by Friday 3<sup>rd</sup> December at the latest.