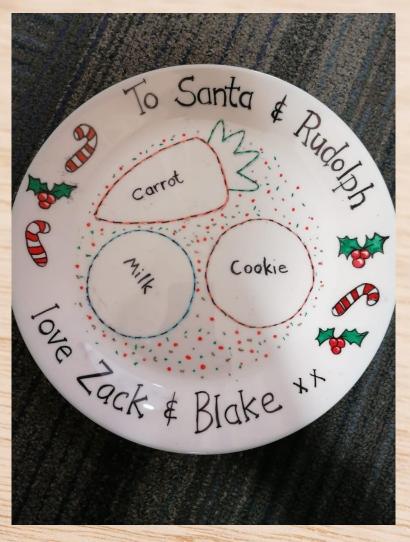

Christmas Fayre
Catalogue
2021-22



## Welcome to our virtual Christmas fayre!

Since we can't have our normal Christmas fayre, this year we have decided to hold a virtual Christmas fayre.

Pupils and staff will be creating a range of festive crafts which can all be seen in this catalogue. Your child has been sent home with an order form and a money wallet which can be returned to the school by Friday 3<sup>rd</sup> December at the latest.



































Christmas eve plates £2.50



## How to Order

- Your child will receive an order form and a money wallet to bring home.
- Your child's class teacher will collect in the money wallet and order forms.
- The order form and payment closing date is Friday 3<sup>rd</sup> December.
- Items will be sent out the week beginning the 13th December.
- Pictures are for illustration purposes and designs may vary.