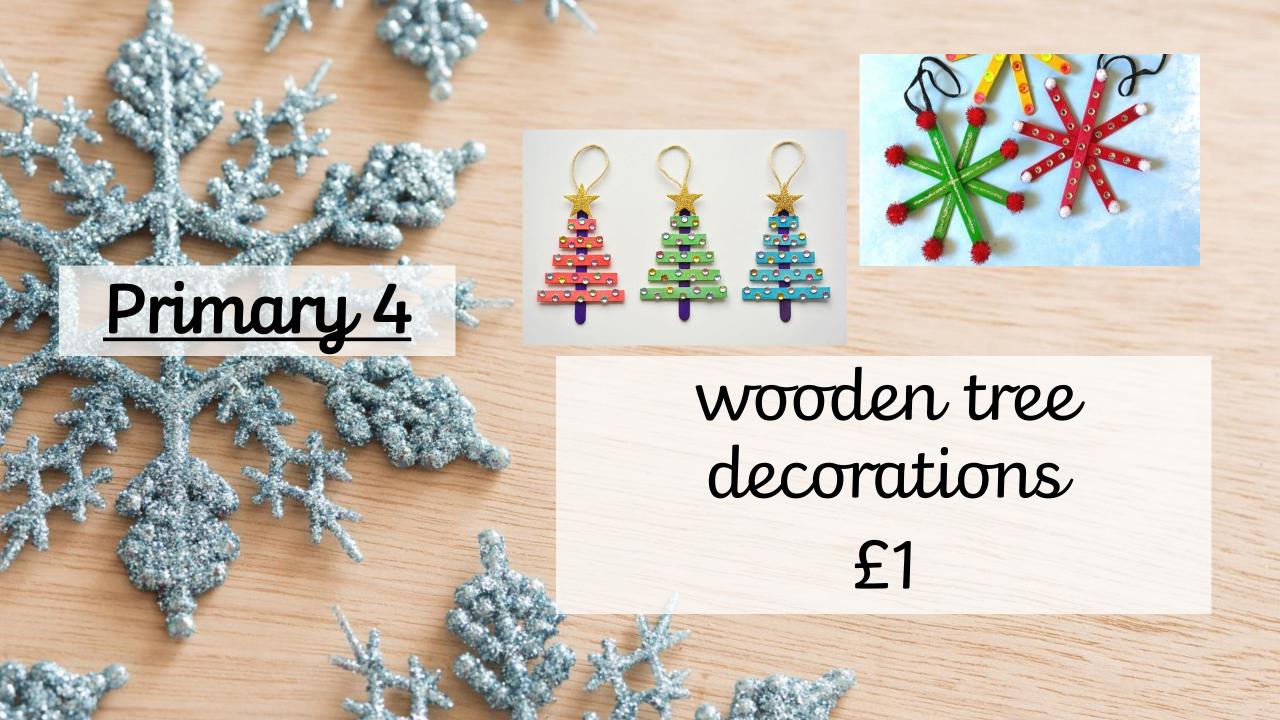

## Welcome to our virtual Christmas fayre!

Since we can't have our normal Christmas fayre, this year we have decided to hold a virtual Christmas fayre.

Pupils and staff will be creating a range of festive crafts which can all be seen in this catalogue. Your child has been sent home with an order form and a money wallet which can be returned to the school by Friday 3<sup>rd</sup> December at the latest.