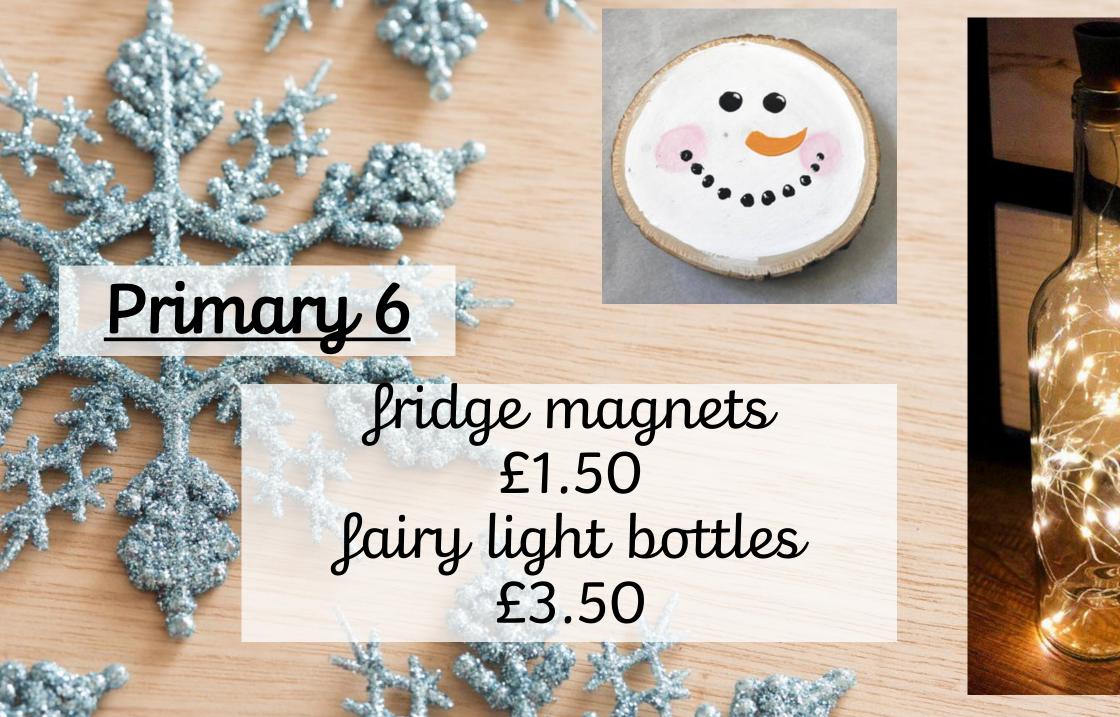

## Welcome to our virtual Christmas fayre!

Since we can't have our normal Christmas fayre, this year we have decided to hold a virtual Christmas fayre.

Pupils and staff will be creating a range of festive crafts which can all be seen in this catalogue. Your child has been sent home with an order form and a money wallet which can be returned to the school by Friday 3<sup>rd</sup> December at the latest.