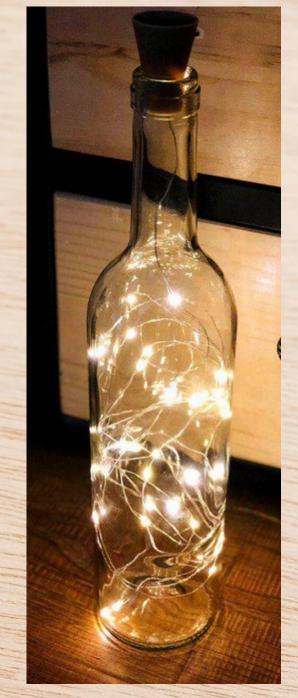

## Welcome to our virtual Christmas fayre!

Since we can't have our normal Christmas fayre, this year we have decided to hold a virtual Christmas fayre.

Pupils and staff will be creating a range of festive crafts which can all be seen in this catalogue. Your child has been sent home with an order form and a money wallet which can be returned to the school by Friday 3<sup>rd</sup> December at the latest.