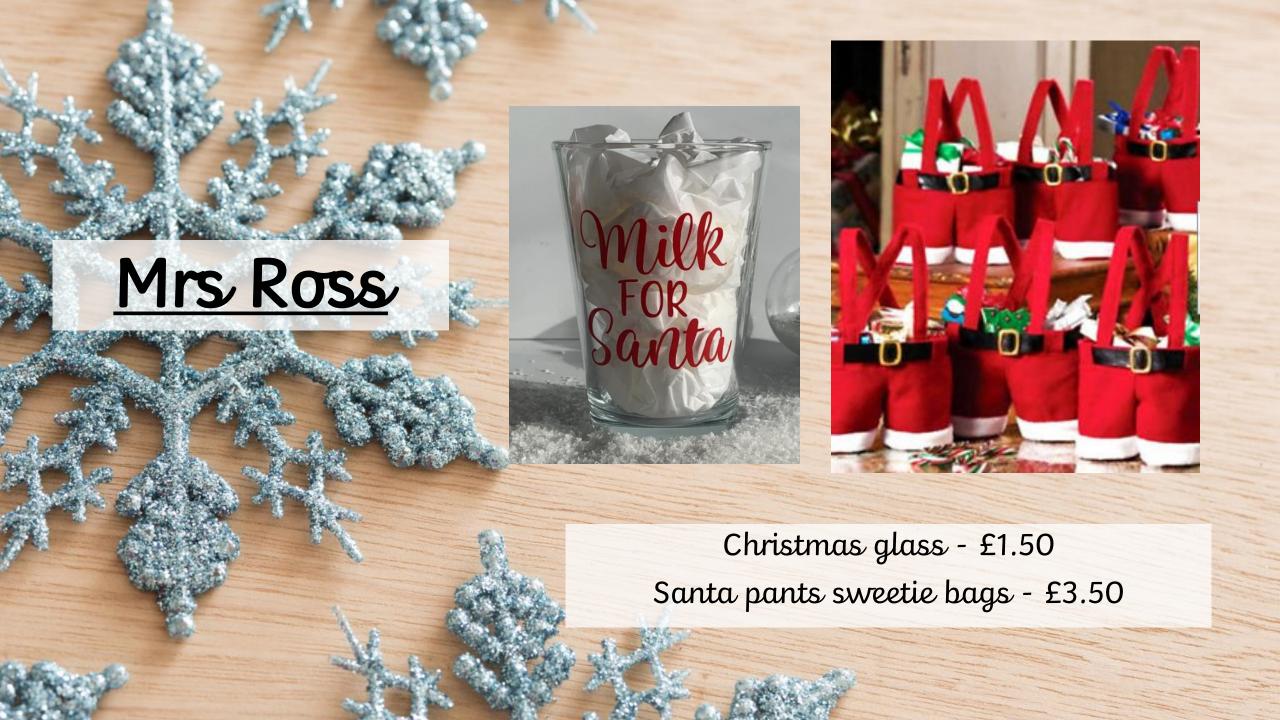

Christmas Fayre
Catalogue
2021-22



## Welcome to our virtual Christmas fayre!

Since we can't have our normal Christmas fayre, this year we have decided to hold a virtual Christmas fayre.

Pupils and staff will be creating a range of festive crafts which can all be seen in this catalogue. Your child has been sent home with an order form and a money wallet which can be returned to the school by Friday 3<sup>rd</sup> December at the latest.



































Christmas eve plates £2.50



## How to Order

- Your child will receive an order form and a money wallet to bring home.
- Your child's class teacher will collect in the money wallet and order forms.
- The order form and payment closing date is Friday 3<sup>rd</sup> December.
- Items will be sent out the week beginning the 13th December.
- Pictures are for illustration purposes and designs may vary.