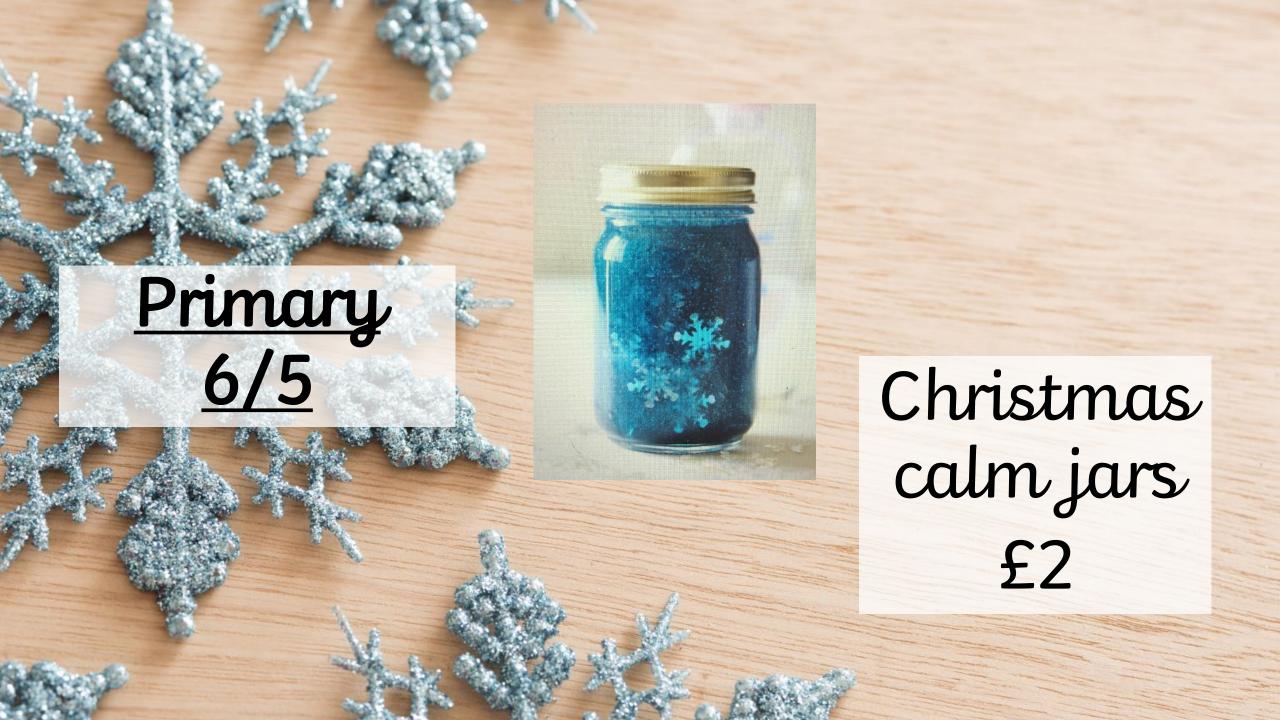

## Welcome to our virtual Christmas fayre!

Since we can't have our normal Christmas fayre, this year we have decided to hold a virtual Christmas fayre.

Pupils and staff will be creating a range of festive crafts which can all be seen in this catalogue. Your child has been sent home with an order form and a money wallet which can be returned to the school by Friday 3<sup>rd</sup> December at the latest.