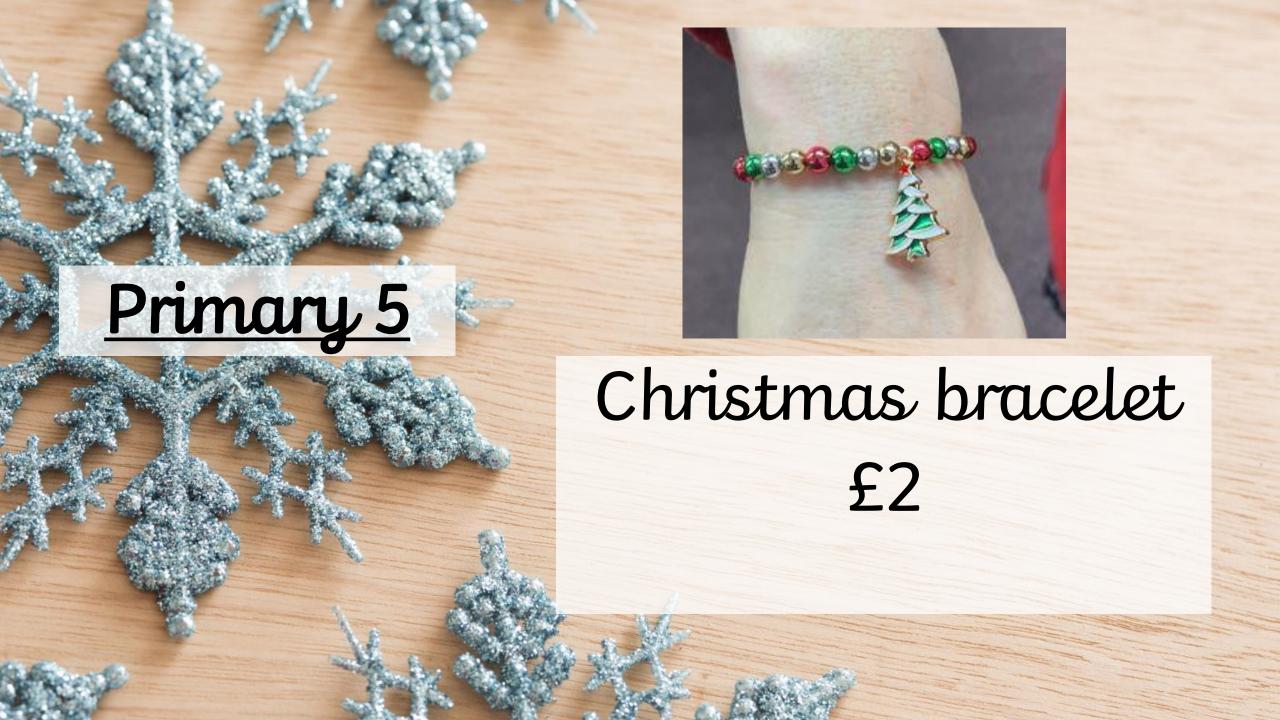

## Welcome to our virtual Christmas fayre!

Since we can't have our normal Christmas fayre, this year we have decided to hold a virtual Christmas fayre.

Pupils and staff will be creating a range of festive crafts which can all be seen in this catalogue. Your child has been sent home with an order form and a money wallet which can be returned to the school by Friday 3<sup>rd</sup> December at the latest.