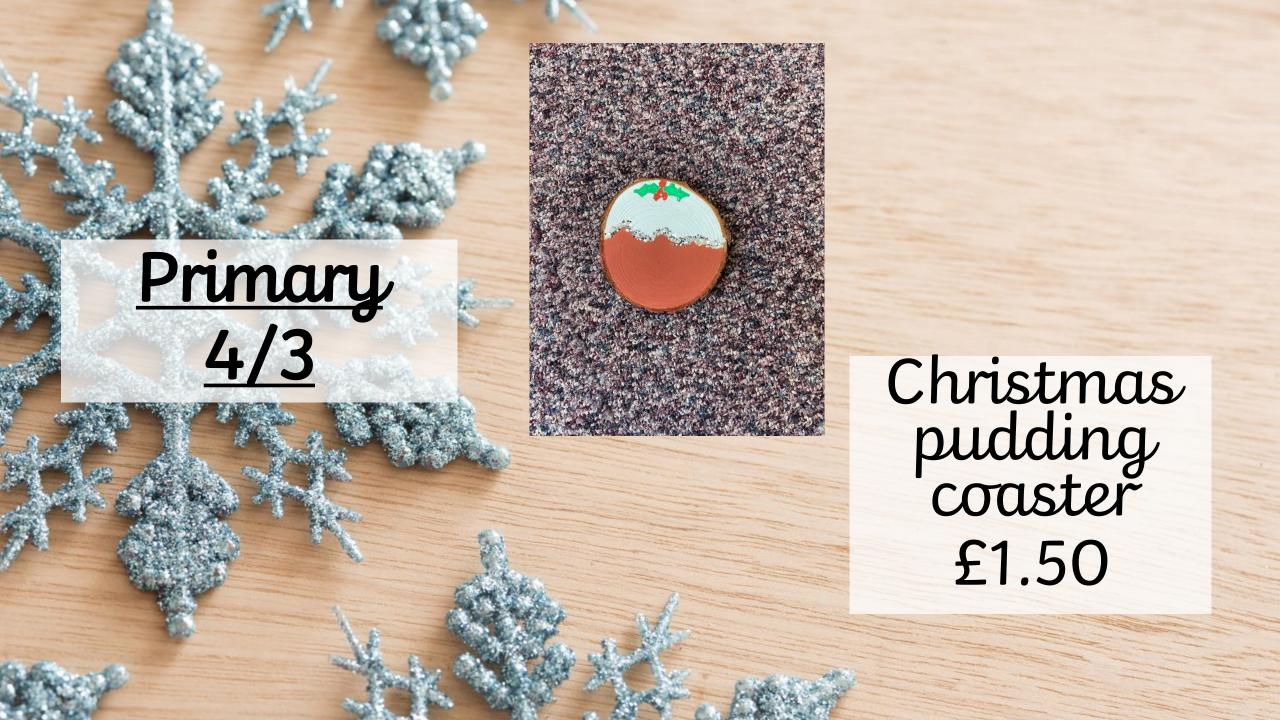

## Welcome to our virtual Christmas fayre!

Since we can't have our normal Christmas fayre, this year we have decided to hold a virtual Christmas fayre.

Pupils and staff will be creating a range of festive crafts which can all be seen in this catalogue. Your child has been sent home with an order form and a money wallet which can be returned to the school by Friday 3<sup>rd</sup> December at the latest.