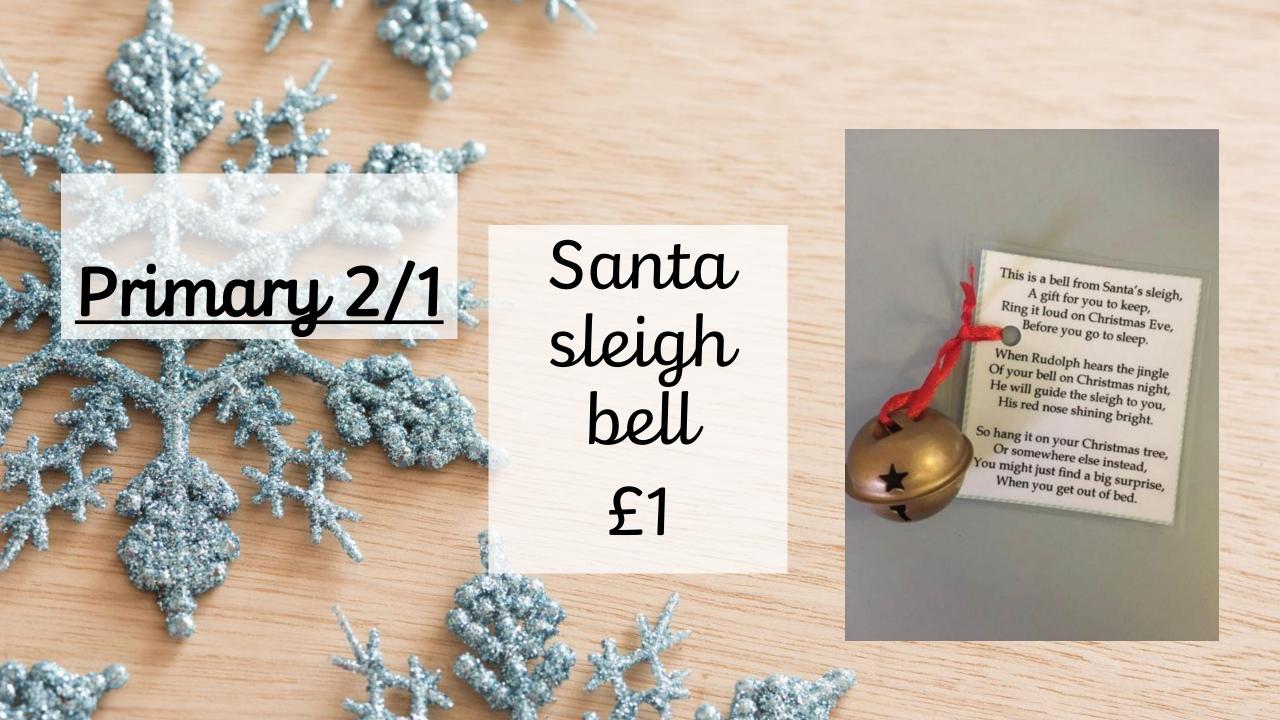

Christmas Fayre
Catalogue
2021-22



## Welcome to our virtual Christmas fayre!

Since we can't have our normal Christmas fayre, this year we have decided to hold a virtual Christmas fayre.

Pupils and staff will be creating a range of festive crafts which can all be seen in this catalogue. Your child has been sent home with an order form and a money wallet which can be returned to the school by Friday 3<sup>rd</sup> December at the latest.



































Christmas eve plates £2.50



## How to Order

- Your child will receive an order form and a money wallet to bring home.
- Your child's class teacher will collect in the money wallet and order forms.
- The order form and payment closing date is Friday 3<sup>rd</sup> December.
- Items will be sent out the week beginning the 13th December.
- Pictures are for illustration purposes and designs may vary.