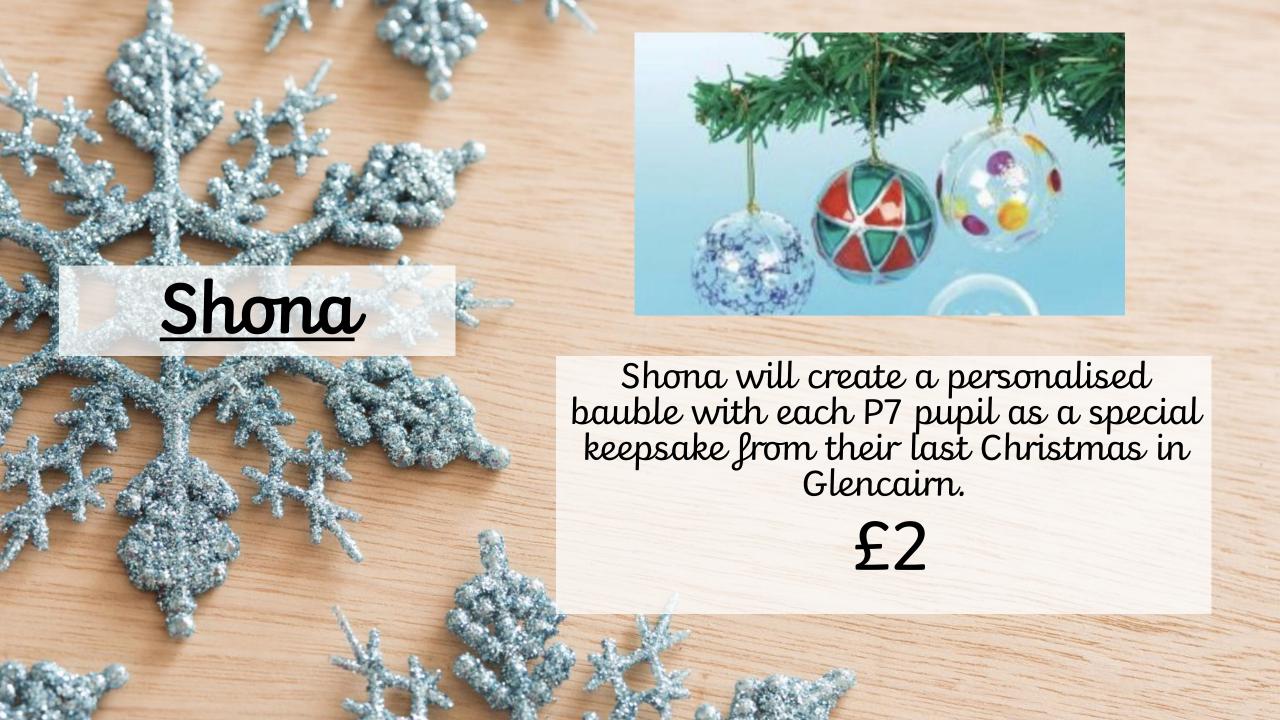

Christmas Fayre
Catalogue
2021-22



## Welcome to our virtual Christmas fayre!

Since we can't have our normal Christmas fayre, this year we have decided to hold a virtual Christmas fayre.

Pupils and staff will be creating a range of festive crafts which can all be seen in this catalogue. Your child has been sent home with an order form and a money wallet which can be returned to the school by Friday 3<sup>rd</sup> December at the latest.



































Christmas eve plates £2.50



## How to Order

- Your child will receive an order form and a money wallet to bring home.
- Your child's class teacher will collect in the money wallet and order forms.
- The order form and payment closing date is Friday 3<sup>rd</sup> December.
- Items will be sent out the week beginning the 13th December.
- Pictures are for illustration purposes and designs may vary.