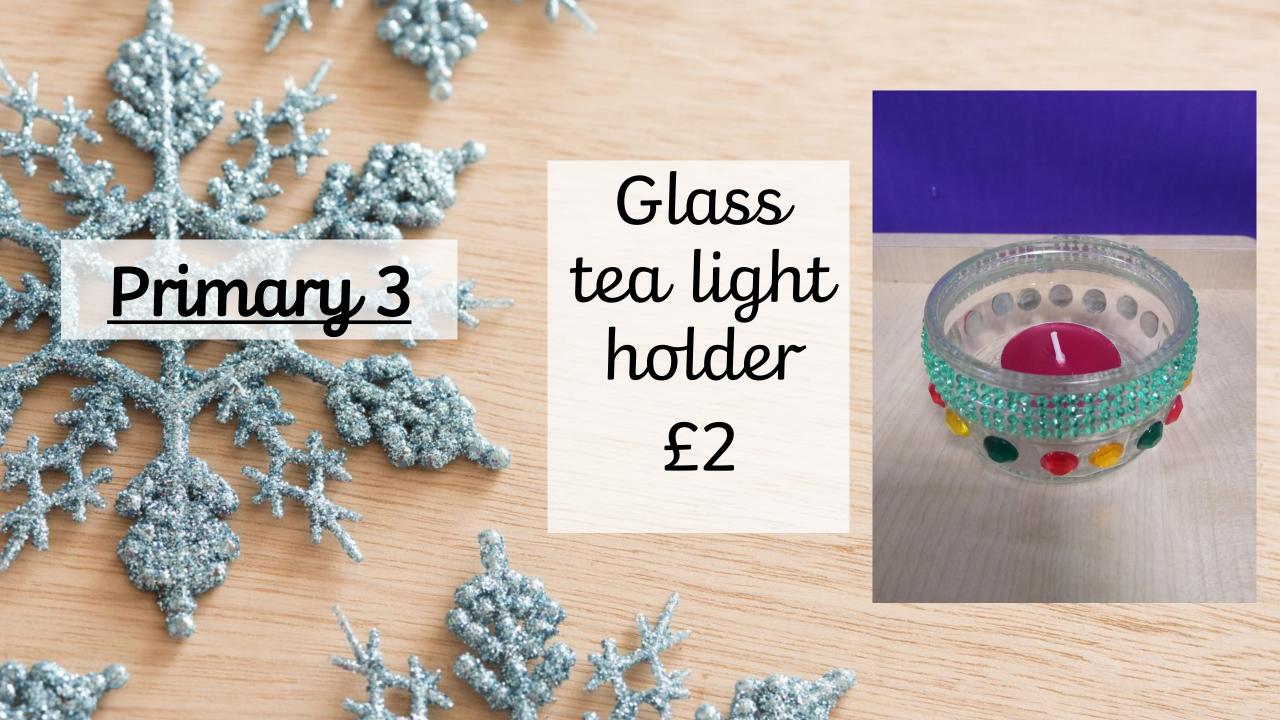

## Welcome to our virtual Christmas fayre!

Since we can't have our normal Christmas fayre, this year we have decided to hold a virtual Christmas fayre.

Pupils and staff will be creating a range of festive crafts which can all be seen in this catalogue. Your child has been sent home with an order form and a money wallet which can be returned to the school by Friday 3<sup>rd</sup> December at the latest.