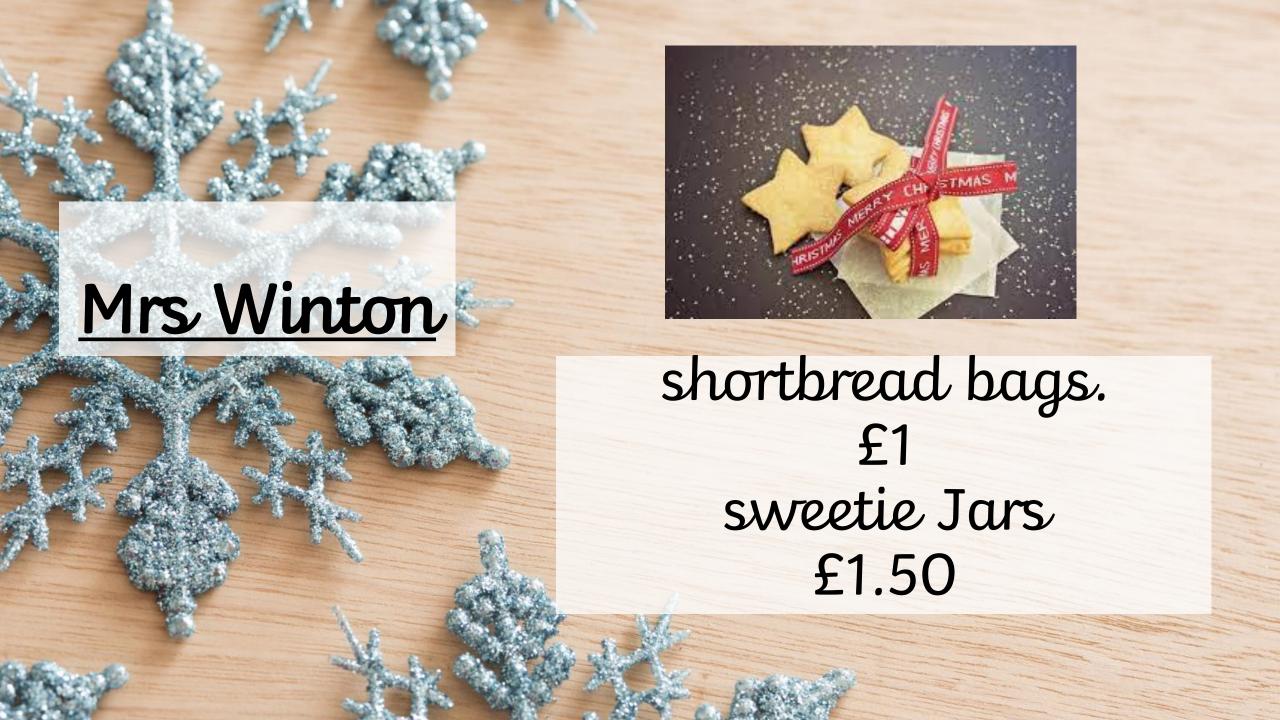

Christmas Fayre
Catalogue
2021-22



## Welcome to our virtual Christmas fayre!

Since we can't have our normal Christmas fayre, this year we have decided to hold a virtual Christmas fayre.

Pupils and staff will be creating a range of festive crafts which can all be seen in this catalogue. Your child has been sent home with an order form and a money wallet which can be returned to the school by Friday 3<sup>rd</sup> December at the latest.



































Christmas eve plates £2.50



## How to Order

- Your child will receive an order form and a money wallet to bring home.
- Your child's class teacher will collect in the money wallet and order forms.
- The order form and payment closing date is Friday 3<sup>rd</sup> December.
- Items will be sent out the week beginning the 13th December.
- Pictures are for illustration purposes and designs may vary.