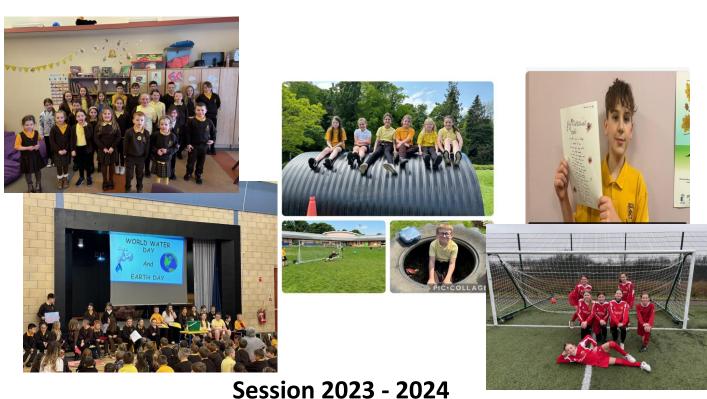

## BEITH PRIMARY SCHOOL



## SUPPORTING OUR PUPILS

Through the provision of a BROAD GENERAL EDUCATION (BGE) Which "brings the real world into our classrooms and takes our classrooms out into the real world"

## BEITH PRIMARY SCHOOL - SUPPORTING OUR PUPILS

| 2023 - 2024 | PUPILS<br>INVOLVED         | STAFF INVOLVED                   | DETAILS OF ACTIVITY/EVENT                                   |
|-------------|----------------------------|----------------------------------|-------------------------------------------------------------|
|             |                            |                                  |                                                             |
| August      | P7                         | Mrs McMillan, Miss<br>Piacentini | Trip to Glasgow to see the Banksy Exhibit