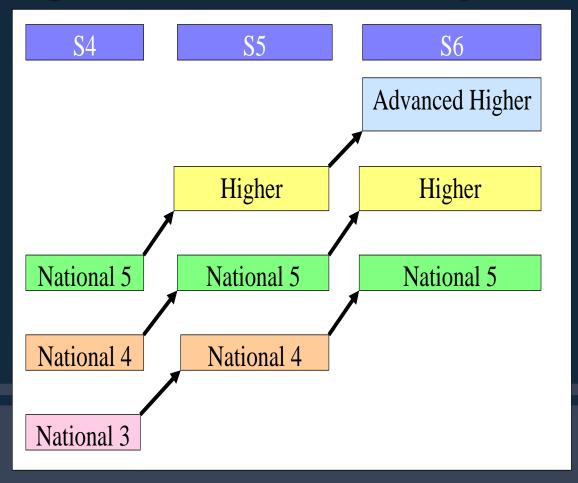

### The S5/6 Curriculum

#### The S5/S6 Curriculum

- Subjects are more demanding/offer a broader range of learning
- Pupils study a range of subjects to best meets their needs and future career aims
  - Higher 6 periods
  - National 6 periods
  - Advanced Higher 4 periods and self study (Some can be online)
- 'The two term sprint' pace of learning faster than in S4

#### The S5/S6 Curriculum

National Qualifications:

**National 4** 

**National 5** 

**Higher** 

**Advanced Higher** 

- Wider Achievement period in S5/6
- Pupils can access other qualifications

e.g. Access to Ayrshire College school link courses