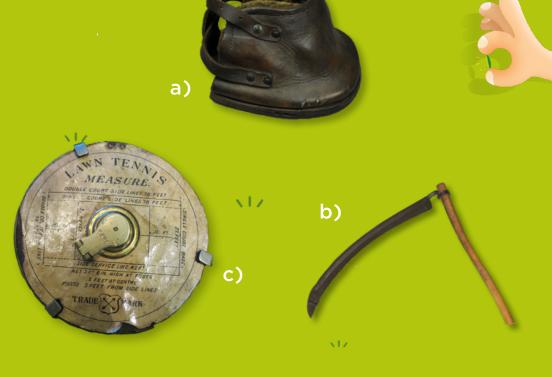

Paint the white lines

Water the grass

Plant the grass seed

Measure the grass

Mow the tennis court

Wimbledon is the oldest tennis tournament in the world and the only Grand Slam still played on grass.

Above are some objects which we keep in our Museum. They have all helped keep the grass in top condition in the past.

#### Match the clue to the object.

- 1. Before the lawn mower, I was used to cut grass.
- **2.** Horses would need to wear me before stepping on to court.
- **3.** I'm 78 feet long (23.8m). I was used to perfectly measure out a tennis court.