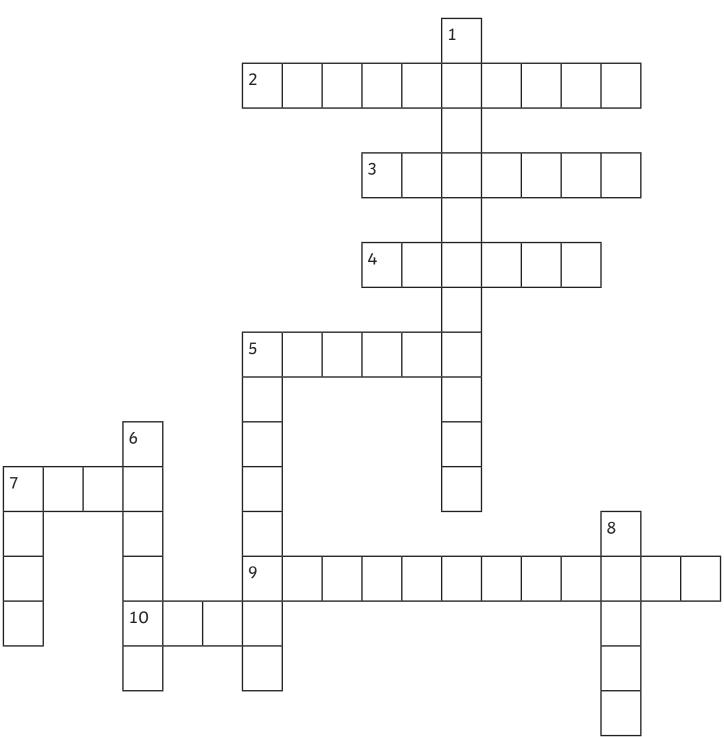

## **3D Shape Crossword**

## **3D Shape Crossword - Clues**

Across

- 2. This shape has 8 faces, all of which are equilateral triangles.
- 3. A 3D shape where the base is a polygon and the sides are triangles which meet to create an apex.
- 4. This 3D shape has one curved surface. Every point on the curved surface is an equal distance from the centre of the shape.
- 5. This 3D shape has six rectangular faces.
- 7. This 3D shape has six square faces.
- 9. This 3D shape has twelve faces.
- 10. The mathematical name to describe where the sides of faces meet on a 3D shape.

Down

- 1. This shape has 4 faces, all of which are equilateral triangles.
- 5. This 3D shape has 2 circular faces and a curved surface.
- 6. The mathematical name for the corner of a 3D shape.
- 7. This 3D shape has a circular face, a curved surface and an apex.
- 8. A 3D shape where the cross section is the same all along its length.

## 3D Shape Crossword Answers

Across

- 2. OCTAHEDRON
- 3. PYRAMID
- 4. SPHERE
- 5. CUBOID
- 7. CUBE
- 9. DODECAHEDRON
- 10. EDGE

- Down
- 1. TETRAHEDRON
- 5. CYLINDER
- 6. VERTEX
- 7. CONE
- 8. PRISM