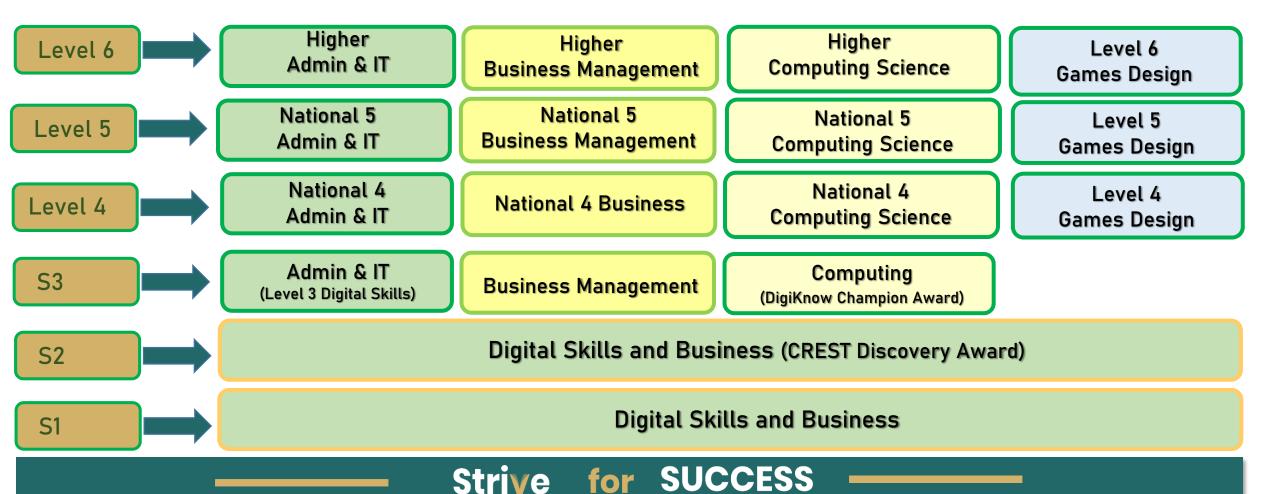

## St Stephen's High School: ICT Department QUALIFICATION PATHWAY

# St Stephen's High School: ICT Department QUALIFICATION PATHWAY