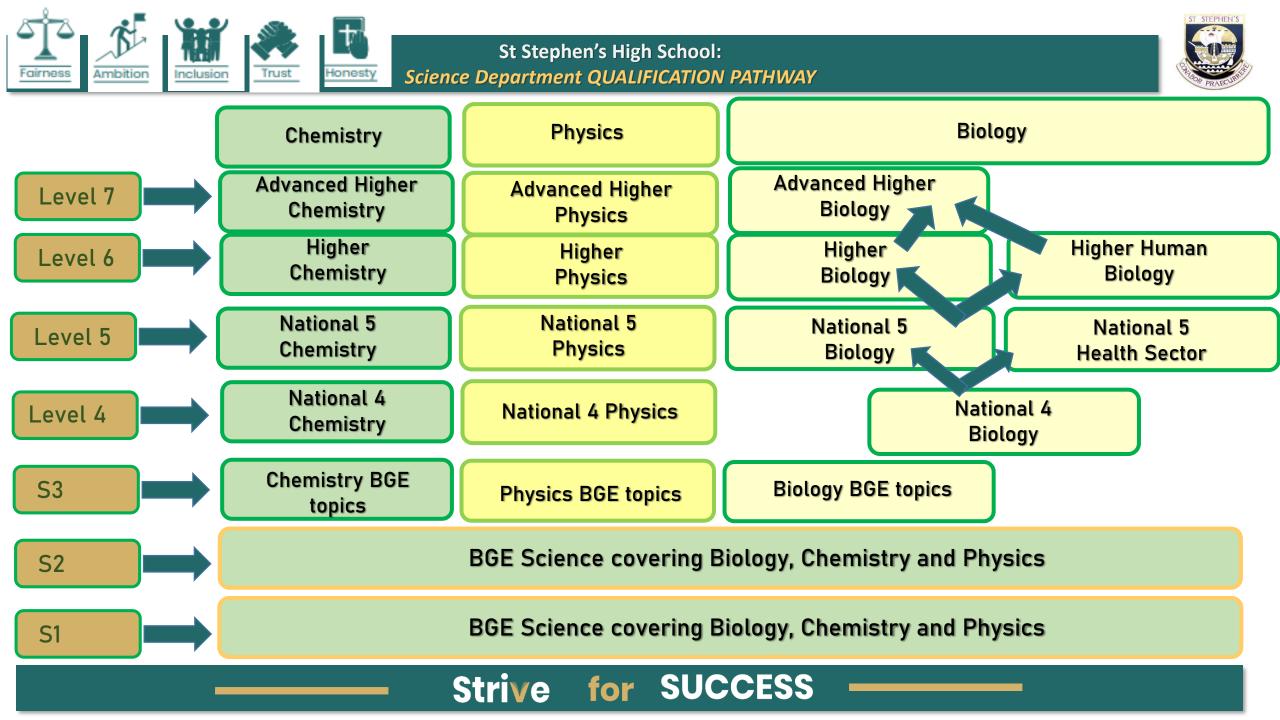

### St Stephen's High School:

### **Design and Technology Department**

#### **St Stephen's High School:**