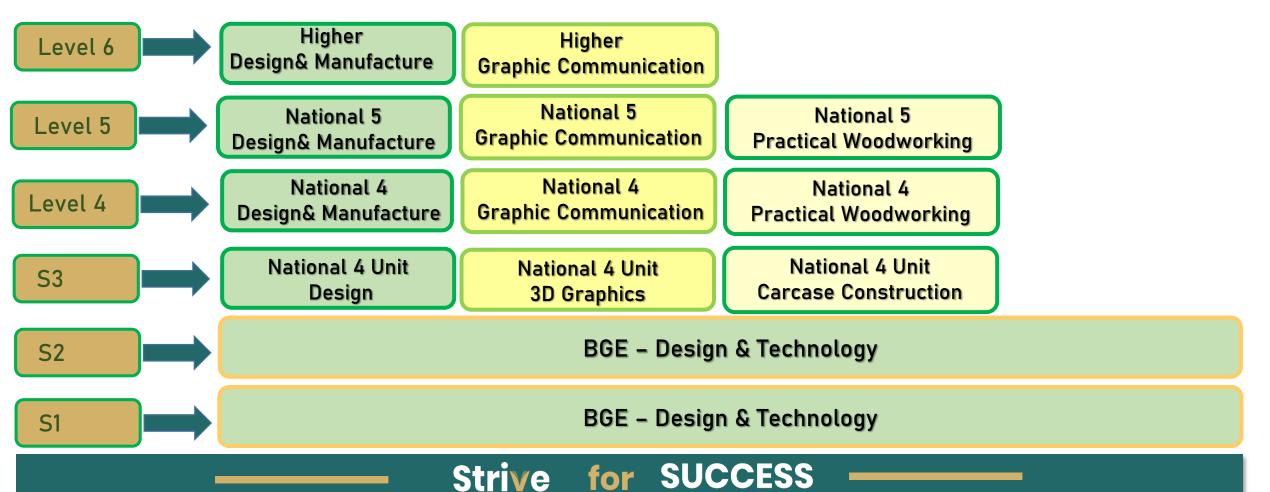

## St Stephen's High School: ICT Department QUALIFICATION PATHWAY















# St Stephen's High School: ICT Department QUALIFICATION PATHWAY















## St Stephen's High School: Mathematics Department QUALIFICATION PATHWAY















Level 6 Higher Maths

Higher
Maths
Applications of Maths

Level 5

National 5

Maths

National 5
Applications of Maths

National 4
Applications of Maths

National 5 Numeracy

> National 4 Numeracy



Level 4

S<sub>1</sub>

S2

Level 2 – 4 Maths & Numeracy

### Strive for SUCCESS

## St Stephen's High School: Social Subjects Faculty QUALIFICATION PATHWAY

















## St Stephen's High School: ICT Department QUALIFICATION PATHWAY















### St Stephen's High School:

### **Design and Technology Department**















### St Stephen's High School:

















#### **St Stephen's High School:**

#### **Physical Education Department QUALIFICATION PATHWAY**















Strive for SUCCESS

### St Stephen's High School: RELIGIOUS EDUCATION DEPT QUALIFICATION PATHWAY