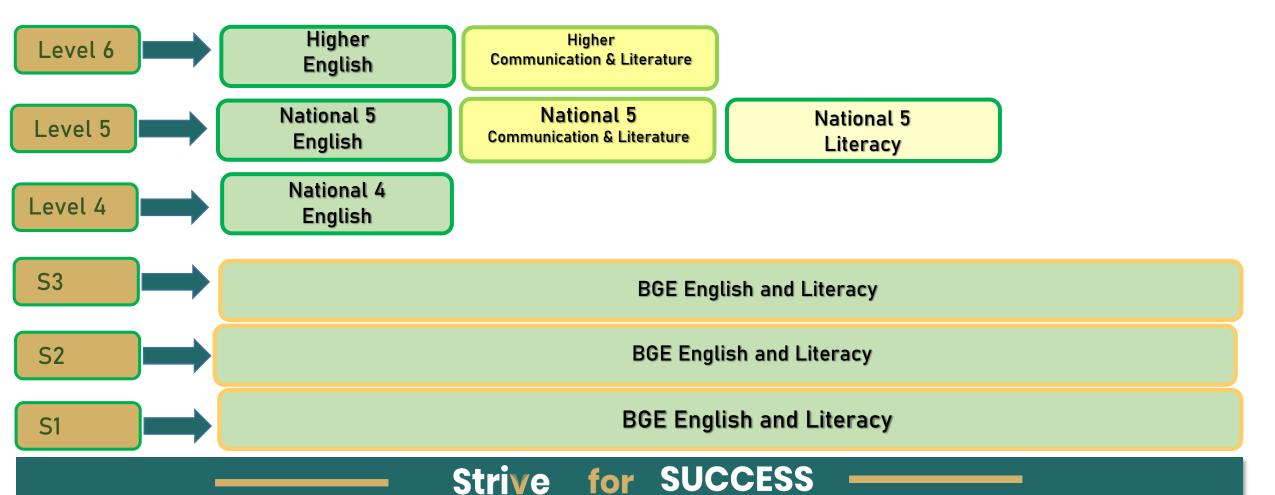

## St Stephen's High School: ICT Department QUALIFICATION PATHWAY

# St Stephen's High School: ICT Department QUALIFICATION PATHWAY