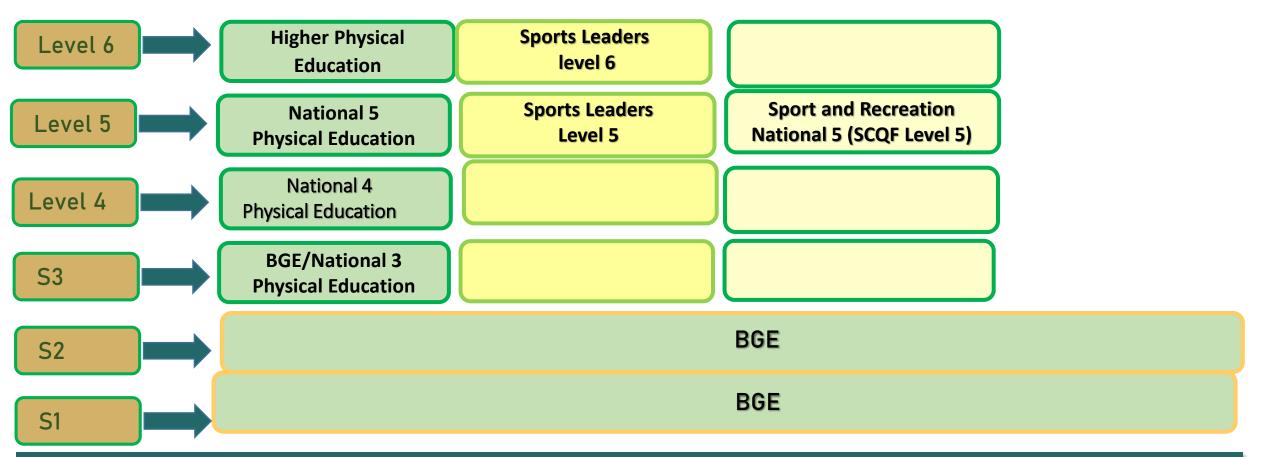

#### **St Stephen's High School:**

#### **Physical Education Department QUALIFICATION PATHWAY**

Strive for SUCCESS