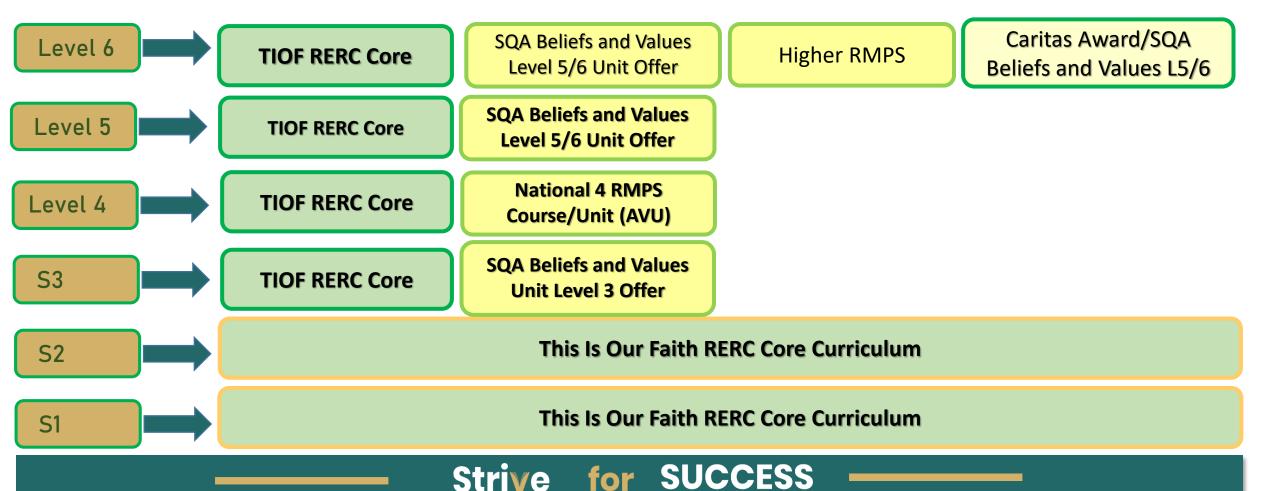

her Maths

Higher
Maths
Applications of Maths

Level 5

National 5

Maths

National 5
Applications of Maths

National 4
Applications of Maths

National 5 Numeracy

> National 4 Numeracy



Level 4

S<sub>1</sub>

S2

Level 2 – 4 Maths & Numeracy

### Strive for SUCCESS

## St Stephen's High School: Social Subjects Faculty QUALIFICATION PATHWAY

















## St Stephen's High School: ICT Department QUALIFICATION PATHWAY















### St Stephen's High School:

### **Design and Technology Department**















### St Stephen's High School:

















#### **St Stephen's High School:**

#### **Physical Education Department QUALIFICATION PATHWAY**















Strive for SUCCESS

### St Stephen's High School: RELIGIOUS EDUCATION DEPT QUALIFICATION PATHWAY