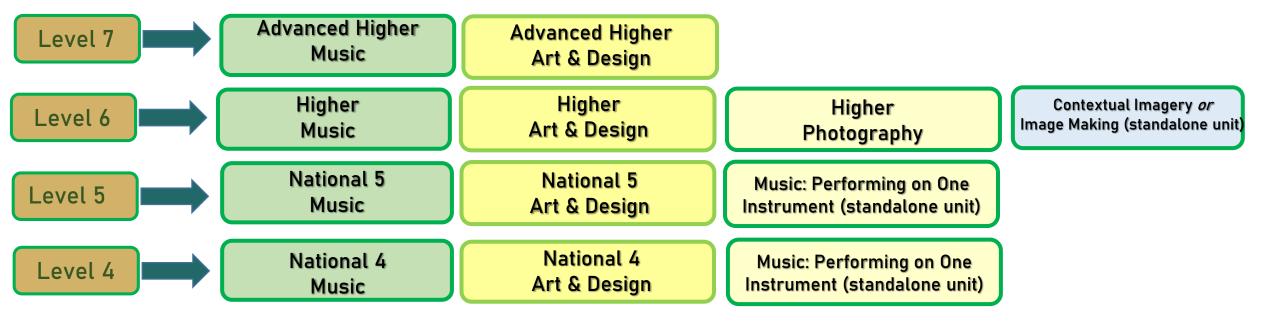

rtment QUALIFICATION PATHWAY















# St Stephen's High School: ICT Department QUALIFICATION PATHWAY















## St Stephen's High School: Mathematics Department QUALIFICATION PATHWAY















Level 6 Higher Maths

Higher
Maths
Applications of Maths

Level 5

National 5

Maths

National 5
Applications of Maths

National 4
Applications of Maths

National 5 Numeracy

> National 4 Numeracy



Level 4

S<sub>1</sub>

S2

Level 2 – 4 Maths & Numeracy

### Strive for SUCCESS

## St Stephen's High School: Social Subjects Faculty QUALIFICATION PATHWAY

















## St Stephen's High School: ICT Department QUALIFICATION PATHWAY















### St Stephen's High School:

### **Design and Technology Department**















### St Stephen's High School:

















#### **St Stephen's High School:**

#### **Physical Education Department QUALIFICATION PATHWAY**















Strive for SUCCESS

### St Stephen's High School: RELIGIOUS EDUCATION DEPT QUALIFICATION PATHWAY