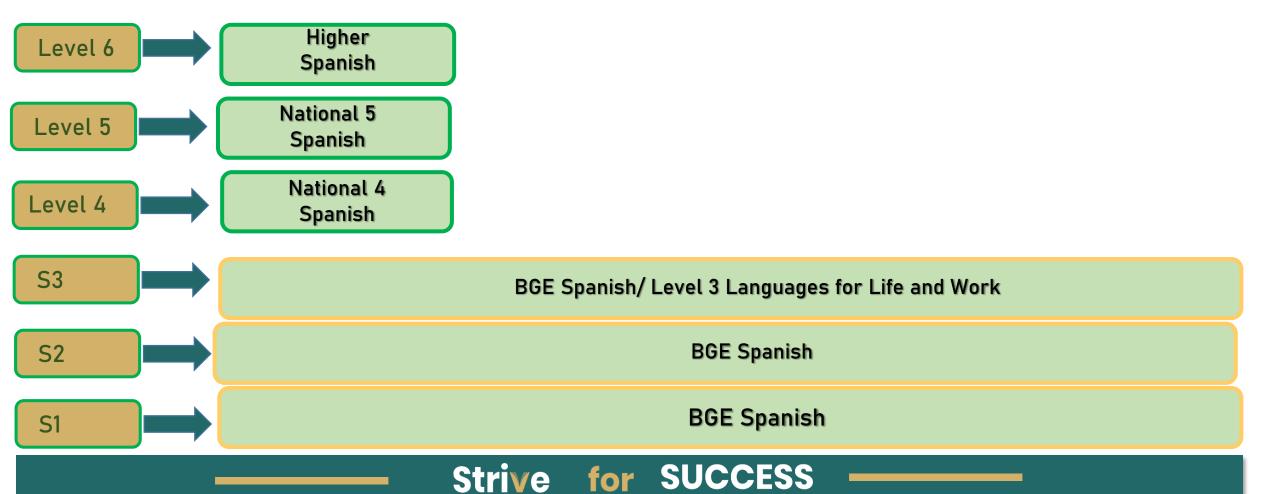

## St Stephen's High School: ICT Department QUALIFICATION PATHWAY

# St Stephen's High School: ICT Department QUALIFICATION PATHWAY