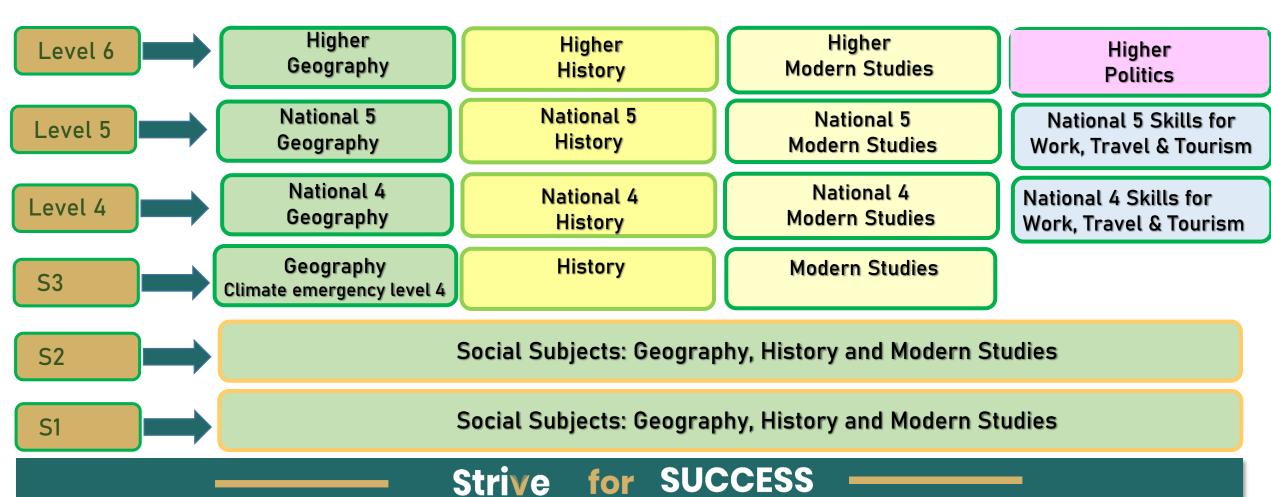

## St Stephen's High School: ICT Department QUALIFICATION PATHWAY















# St Stephen's High School: ICT Department QUALIFICATION PATHWAY















## St Stephen's High School: Mathematics Department QUALIFICATION PATHWAY















Level 6 Higher Maths

Higher
Maths
Applications of Maths

Level 5

National 5

Maths

National 5
Applications of Maths

National 4
Applications of Maths

National 5 Numeracy

> National 4 Numeracy



Level 4

S<sub>1</sub>

S2

Level 2 – 4 Maths & Numeracy

### Strive for SUCCESS

## St Stephen's High School: Social Subjects Faculty QUALIFICATION PATHWAY

















## St Stephen's High School: ICT Department QUALIFICATION PATHWAY















### St Stephen's High School:

### **Design and Technology Department**















### St Stephen's High School:

















#### **St Stephen's High School:**

#### **Physical Education Department QUALIFICATION PATHWAY**















Strive for SUCCESS

### St Stephen's High School: RELIGIOUS EDUCATION DEPT QUALIFICATION PATHWAY