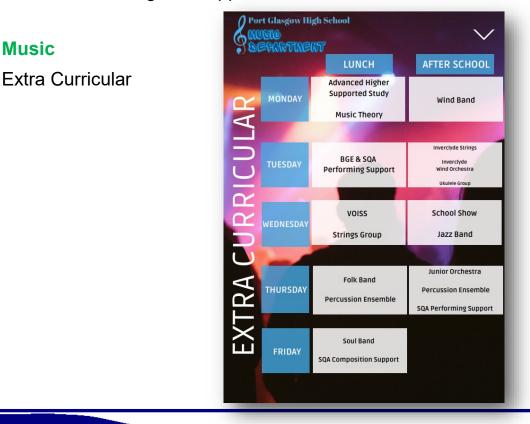

#### PE

**Music** 

The S1 football team are playing against St Stephen's S1's in a league game on Monday 2<sup>nd</sup> December. The game kicks off at 4:15 and should be a great game, so feel free to come along and support us.