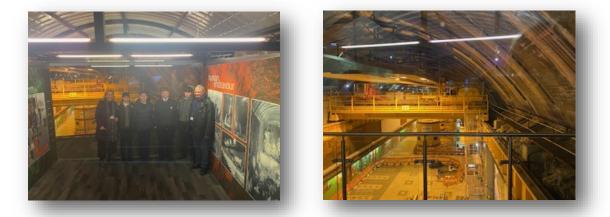

#### **Science**

S4 physics visited Cruachan hydro power station as part of their studies on the generating of renewable energy. Pupils learned about the role of this power station to supply electricity to the national grid, how the power station was 'blasted' into Ben Cruachan and is the only hydro pump storage power station hollowed out of a mountain in the UK. We learned a great deal about the processes involved from the water flowing from the dam at the top of Ben Cruachan until it flows out into Loch Awe.