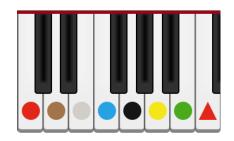

### SCOTTISH MUSIC

using Figurenotes

### **CRAIGMARLOCH SCHOOL**

















### SCOTTISH MUSIC CONTENTS



**Auld Lang Syne** 

**Ally Bally** 

**Flower of Scotland** 

**Skye Boat Song** 

**Loch Lomond** 

500 Miles



# AULD LANG SYNE MELODY







### **AULD LANG SYNE**



#### **BASS PART and CHORDS**

| © © | 0 0 | G G | G G |
|-----|-----|-----|-----|
|     |     |     |     |

| <b>O</b> | 0 0 | F | F |
|----------|-----|---|---|
|          |     |   |   |







#### **ALLY BALLY**

**MELODY** 







### **ALLY BALLY**

#### **BASS PART**





| X | A | D | G |
|---|---|---|---|
|   |   |   |   |

| С | E | F | С |
|---|---|---|---|
|   |   |   |   |

| X | A | G | С |
|---|---|---|---|
|   |   |   |   |



#### **FLOWER OF SCOTLAND**















# FLOWER OF SCOTLAND BASS PART







| G | G | С | G | G | G |
|---|---|---|---|---|---|
|   |   |   |   |   |   |

| С | G | G | G | F | G |
|---|---|---|---|---|---|
|   |   |   |   |   |   |



### SKYE BOAT SONG MELODY







# SKYE BOAT SONG BASS PART





| G | D | E | E |