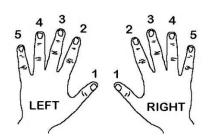

### SCOTTISH MUSIC

using Figurenotes

### **CRAIGMARLOCH SCHOOL**

















### SCOTTISH MUSIC CONTENTS



**Auld Lang Syne** 

**Ally Bally** 

**Flower of Scotland** 

**Skye Boat Song** 

**Loch Lomond** 

500 Miles



# AULD LANG SYNE MELODY







### **AULD LANG SYNE**



#### **BASS PART and CHORDS**

| © © | 0 0 | G G | G G |
|-----|-----|-----|-----|
|     |     |     |     |

| <b>O</b> | 0 0 | F | F |
|----------|-----|---|---|
|          |     |   |   |







#### **ALLY BALLY**

**MELODY** 







### **ALLY BALLY**

#### **BASS PART**





| X | A | D | G |
|---|---|---|---|
|   |   |   |   |

| С | E | F | С |
|---|---|---|---|
|   |   |   |   |

| X | A | G | С |
|---|---|---|---|
|   |   |   |   |



#### **FLOWER OF SCOTLAND**















# FLOWER OF SCOTLAND BASS PART







| G | G | С | G | G | G |
|---|---|---|---|---|---|
|   |   |   |   |   |   |

| С | G | G | G | F | G |
|---|---|---|---|---|---|
|   |   |   |   |   |   |



### SKYE BOAT SONG MELODY







# SKYE BOAT SONG BASS PART





| G | D | E | E | Α | А |
|---|---|---|---|