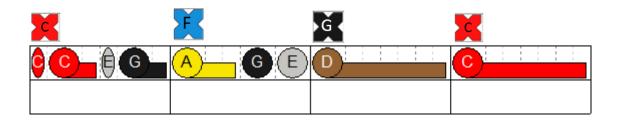

### SKYE BOAT SONG MELODY

# SKYE BOAT SONG BASS PART

| G | D | E | E | Α | А |
|---|---|---|---|---|---|
|   |   |   |   |   |   |

| E | В | E | D | G | E |
|---|---|---|---|---|---|
|   |   |   |   |   |   |

| C D | G | С | G | G |
|-----|---|---|---|---|
|     |   |   |   |   |