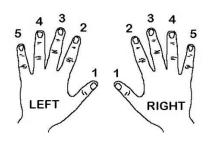

### SCOTTISH MUSIC

using Figurenotes

### **CRAIGMARLOCH SCHOOL**

















### SCOTTISH MUSIC CONTENTS



**Auld Lang Syne** 

**Ally Bally** 

**Flower of Scotland** 

**Skye Boat Song** 

**Loch Lomond** 

500 Miles



# AULD LANG SYNE MELODY







### **AULD LANG SYNE**



#### **BASS PART and CHORDS**

| © © | 0 0 | G G | G G |
|-----|-----|-----|-----|
|     |     |     |     |

| <b>O</b> | 0 0 | F | F |
|----------|-----|---|---|
|          |     |   |   |







#### **ALLY BALLY**

**MELODY** 







### **ALLY BALLY**

#### **BASS PART**





| X | A | D | G |
|---|---|---|---|
|   |   |   |   |

| С | E | F | С |
|---|---|---|---|
|   |   |   |   |

| X | A | G | С |
|---|---|---|---|
|   |   |   |   |



#### **FLOWER OF SCOTLAND**















# FLOWER OF SCOTLAND BASS PART







| G | G | С | G | G | G |
|---|---|---|---|---|---|
|   |   |   |   |   |   |

| С | G | G | G | F | G |
|---|---|---|---|---|---|
|   |   |   |   |   |   |



### SKYE BOAT SONG MELODY







# SKYE BOAT SONG BASS PART





| G | D | E | E | Α | А |
|---|---|---|---|---|---|
|   |   |   |   |   |   |

| E | В | E | D | G | E |
|---|---|---|---|---|---|
|   |   |   |   |   |   |

| C D | G | С | G | G |
|-----|---|---|---|---|
|     |   |   |   |   |



### LOCH LOMOND MELODY













# LOCH LOMOND BASS PART





| СВ | A G | F | G G |
|-