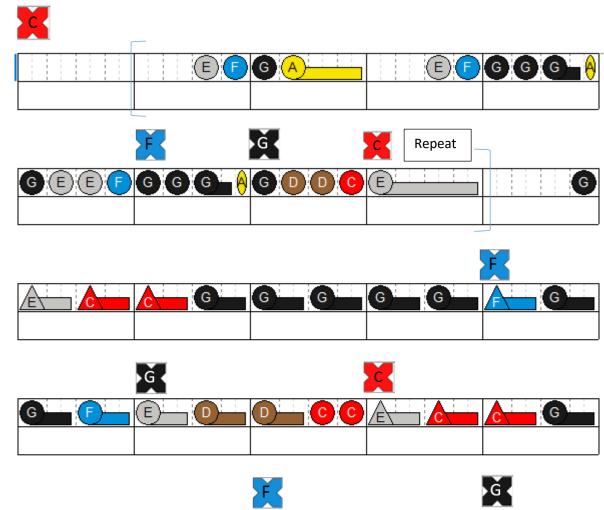

TLAND BASS PART







| G | G | С | G | G | G |
|---|---|---|---|---|---|
|   |   |   |   |   |   |

| С | G | G | G | F | G |
|---|---|---|---|---|---|
|   |   |   |   |   |   |



### SKYE BOAT SONG MELODY







# SKYE BOAT SONG BASS PART





| G | D | E | E | Α | А |
|---|---|---|---|---|---|
|   |   |   |   |   |   |

| E | В | E | D | G | E |
|---|---|---|---|---|---|
|   |   |   |   |   |   |

| C D | G | С | G | G |
|-----|---|---|---|---|
|     |   |   |   |   |



### LOCH LOMOND MELODY













# LOCH LOMOND BASS PART





| СВ | A G | F | G G |
|----|-----|---|-----|
|    |     |   |     |

| F | A | D D | G G |
|---|---|-----|-----|
|   |   |     |     |

| <b>© ©</b> | F | G G | C |
|------------|---|-----|---|
|            |   |     |   |



### 500 MILES MELODY



D



G





### 500 MILES

**BASS PART**