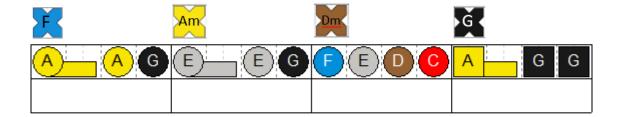

#### **FLOWER OF SCOTLAND**

# FLOWER OF SCOTLAND BASS PART

| G | G | С | G | G | G |
|---|---|---|---|---|---|
|   |   |   |   |   |   |

| С | G | G | G | F | G |
|---|---|---|---|---|---|
|   |   |   |   |   |   |