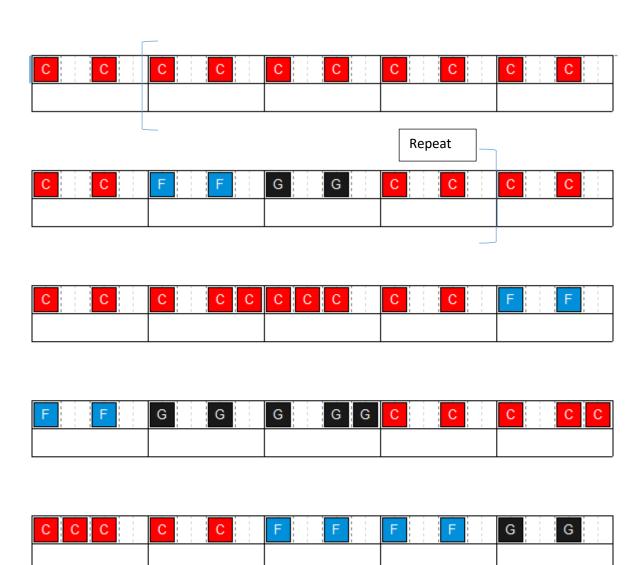

### **AULD LANG SYNE**

#### **BASS PART and CHORDS**

| © © | 0 0 | G G | G G |
|-----|-----|-----|-----|
|     |     |     |     |

| <b>O</b> | 0 0 | F | F |
|----------|-----|---|---|
|          |     |   |   |