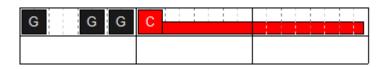

#### **FLOWER OF SCOTLAND**

# FLOWER OF SCOTLAND BASS PART

| G | G | С | G | G | G |
|---|---|---|---|---|---|
|   |   |   |   |   |   |

| С | G | G | G | F | G |
|---|---|---|---|---|---|
|   |   |   |   |   |   |