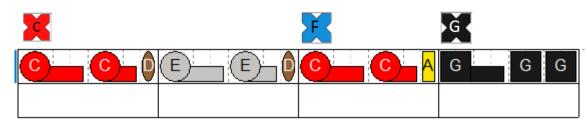

### **AULD LANG SYNE**

#### **BASS PART and CHORDS**

| © © | 0 0 | G G | G G |
|-----|-----|-----|-----|
|     |     |     |     |

| <b>O</b> | 0 0 | F | F |
|----------|-----|---|---|
|          |     |   |   |