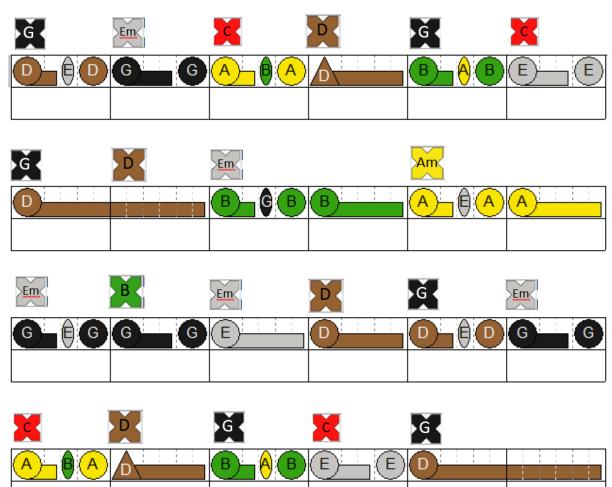

# SKYE BOAT SONG BASS PART

| G | D | E | E | Α | А |
|---|---|---|---|---|---|
|   |   |   |   |   |   |

| E | В | E | D | G | E |
|---|---|---|---|---|---|
|   |   |   |   |   |   |

| C D | G | С | G | G |
|-----|---|---|---|---|
|     |   |   |   |   |

# LOCH LOMOND BASS PART

| СВ | A G | F | G G |
|----|-----|---|-----|
|    |     |   |     |

| F | A | D D | G G |
|---|---|-----|-----|
|   |   |     |     |

| <b>© ©</b> | F | G G | C |
|------------|---|-----|---|
|            |   |     |   |