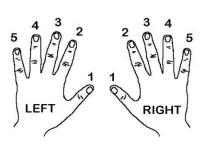

### SCOTTISH MUSIC

using Figurenotes

### **CRAIGMARLOCH SCHOOL**

















### SCOTTISH MUSIC CONTENTS



**Auld Lang Syne** 

**Ally Bally** 

**Flower of Scotland** 

**Skye Boat Song** 

**Loch Lomond** 

500 Miles



# AULD LANG SYNE MELODY







### **AULD LANG SYNE**



#### **BASS PART and CHORDS**

| © © | 0 0 | G G | G G |
|-----|-----|-----|-----|
|     |     |     |     |

| <b>O</b> | 0 0 | F | F |
|----------|-----|---|---|
|          |     |   |   |







#### **ALLY BALLY**

**MELODY** 







### **ALLY BALLY**

#### **BASS PART**





| X | A | D | G |
|---|---|---|---|
|   |   |   |   |

| С | E | F | С |
|---|---|---|---|
|   |   |   |   |

| X | A | G | С |
|---|---|---|---|
|   |   |   |   |



#### **FLOWER OF SCOTLAND**















# FLOWER OF SCOTLAND BASS PART







| G | G | С | G | G | G |
|---|---|---|---|---|---|
|   |   |   |   |   |   |

| С | G | G | G |