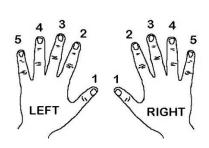

### SCOTTISH MUSIC

using Figurenotes

### **CRAIGMARLOCH SCHOOL**

















### SCOTTISH MUSIC CONTENTS



**Auld Lang Syne** 

**Ally Bally** 

**Flower of Scotland** 

**Skye Boat Song** 

**Loch Lomond** 

500 Miles



# AULD LANG SYNE MELODY







### **AULD LANG SYNE**



#### **BASS PART and CHORDS**

| © © | 0 0 | G G | G G |
|-----|-----|-----|-----|
|     |     |     |     |

| <b>O</b> | 0 0 | F | F |
|----------|-----|---|---|
|          |     |   |   |







#### **ALLY BALLY**

**MELODY** 







### **ALLY BALLY**

#### **BASS PART**





| X | A | D | G |
|---|---|---|---|
|   |   |   |   |

| С | E | F | С |
|---|---|---|---|
|   |   |   |   |

| X | A | G | С |
|---|---|---|---|
|   |   |   |   |



#### **FLOWER OF SCOTLAND**















# FLOWER OF SCOTLAND BASS PART







| G | G | С | G | G | G |
|---|---|---|---|---|---|
|   |   |   |   |   |   |

| С | G | G | G | F | G |
|---|---|---|---|---|---|
|   |   |   |   |   |   |



### SKYE BOAT SONG MELODY







# SKYE BOAT SONG BASS PART





| G | D | E | E | Α | А |
|---|---|---|---|---|---|
|   |   |   |   |   |   |

| E | В | E | D | G | E |
|---|---|---|---|---|---|
|   |   |   |   |   |   |

| C D | G | С | G | G |
|-----|---|---|---|---|
|     |   |   |   |   |



### LOCH LOMOND MELODY













# LOCH LOMOND BASS PART





| СВ | A G | F | G G |
|----|-----|---|-----|
|    |     |   |     |

| F | A | D D | G G |
|---|---|-----|-----|
|   |   |     |     |

| <b>© ©</b> | F | G G | C |
|------------|---|-----|---|
|            |   |     |   |