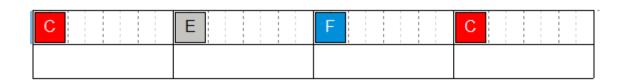

#### **BASS PART**

| X | A | D | G |
|---|---|---|---|
|   |   |   |   |

| С | E | F | С |
|---|---|---|---|
|   |   |   |   |

| X | A | G | С |
|---|---|---|---|
|   |   |   |   |