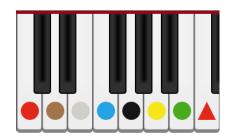

### SCOTTISH MUSIC

using Figurenotes

### **CRAIGMARLOCH SCHOOL**

















### SCOTTISH MUSIC CONTENTS



**Auld Lang Syne** 

**Ally Bally** 

**Flower of Scotland** 

**Skye Boat Song** 

**Loch Lomond** 

500 Miles



# AULD LANG SYNE MELODY







### **AULD LANG SYNE**



#### **BASS PART and CHORDS**

| © © | 0 0 | G G | G G |
|-----|-----|-----|-----|
|     |     |     |     |

| <b>O</b> | 0 0 | F | F |
|----------|-----|---|---|
|          |     |   |   |







#### **ALLY BALLY**

**MELODY** 







### **ALLY BALLY**

#### **BASS PART**





| X | A | D | G |
|---|---|---|---|
|   |   |   |   |

| С | E | F | С |
|---|---|---|---|
|   |   |   |   |

| X | A | G | С |
|---|---|---|---|
|   |   |   |   |



#### **FLOWER OF SCOTLAND**















# FLOWER OF SCOTLAND BASS PART







| G | G | С | G | G | G |
|---|---|---|---|---|---|
|   |   |   |