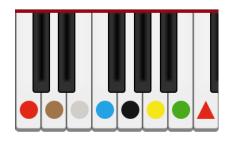

### SCOTTISH MUSIC

using Figurenotes

### **CRAIGMARLOCH SCHOOL**

















### SCOTTISH MUSIC CONTENTS



**Auld Lang Syne** 

**Ally Bally** 

**Flower of Scotland** 

**Skye Boat Song** 

**Loch Lomond** 

500 Miles



# AULD LANG SYNE MELODY







### **AULD LANG SYNE**



#### **BASS PART and CHORDS**

| © © | 0 0 | G G | G G |
|-----|-----|-----|-----|
|     |     |     |     |

| <b>O</b> | 0 0 | F | F |
|----------|-----|---|---|
|          |     |   |   |







#### **ALLY BALLY**

**MELODY** 







### **ALLY BALLY**

#### **BASS PART**





| X | A | D | G |
|---|---|---|---|
|   |   |   |   |

| С | E | F | С |
|---|---|---|---|
|   |   |   |   |

| X | A | G | С |
|---|---|---|---|
|   |   |   |   |



#### **FLOWER OF SCOTLAND**















# FLOWER OF S