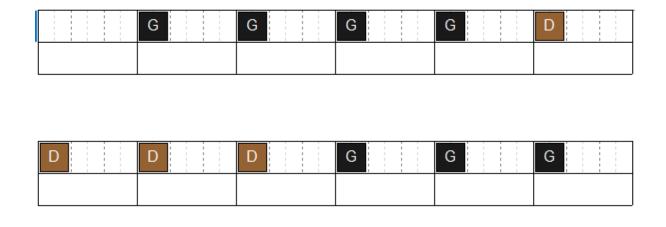

MUSIC

using Figurenotes

### **CRAIGMARLOCH SCHOOL**

















### SCOTTISH MUSIC CONTENTS



**Auld Lang Syne** 

**Ally Bally** 

**Flower of Scotland** 

**Skye Boat Song** 

**Loch Lomond** 

500 Miles



# AULD LANG SYNE MELODY







### **AULD LANG SYNE**



#### **BASS PART and CHORDS**

| © © | 0 0 | G G | G G |
|-----|-----|-----|-----|
|     |     |     |     |

| <b>O</b> | 0 0 | F | F |
|----------|-----|---|---|
|          |     |   |   |







#### **ALLY BALLY**

**MELODY** 







### **ALLY BALLY**

#### **BASS PART**





| X | A | D | G |
|---|---|---|---|
|   |   |   |   |

| С | E | F | С |
|---|---|---|---|
|   |   |   |   |

| X | A | G | С |
|---|---|---|---|
|   |   |   |   |



#### **FLOWER OF SCOTLAND**















# FLOWER OF SCOTLAND BASS PART







| G | G | С | G | G | G |
|---|---|---|---|---|---|
|   |   |   |   |   |   |

| С | G | G | G | F | G |
|---|---|---|---|---|---|
|   |   |   |   |   |   |



### SKYE BOAT SONG MELODY







# SKYE BOAT SONG BASS PART





| G | D | E | E | Α | А |
|---|---|---|---|---|---|
|   |   |   |   |   |   |

| E | В | E | D | G | E |
|---|---|---|---|---|---|
|   |   |   |   |   |   |

| C D | G | С | G | G |
|-----|---|---|---|---|
|     |   |   |   |   |



### LOCH LOMOND MELODY













# LOCH LOMOND BASS PART





| СВ | A G | F | G G |
|----|-----|---|-----|
|    |     |   |     |

| F | A | D D | G G |
|---|---|-----|-----|
|   |   |     |     |

| <b>© ©</b> | F | G G | C |
|------------|---|-----|---|
|            |   |     |   |



### 500 MILES MELODY



D



G





### 500 MI