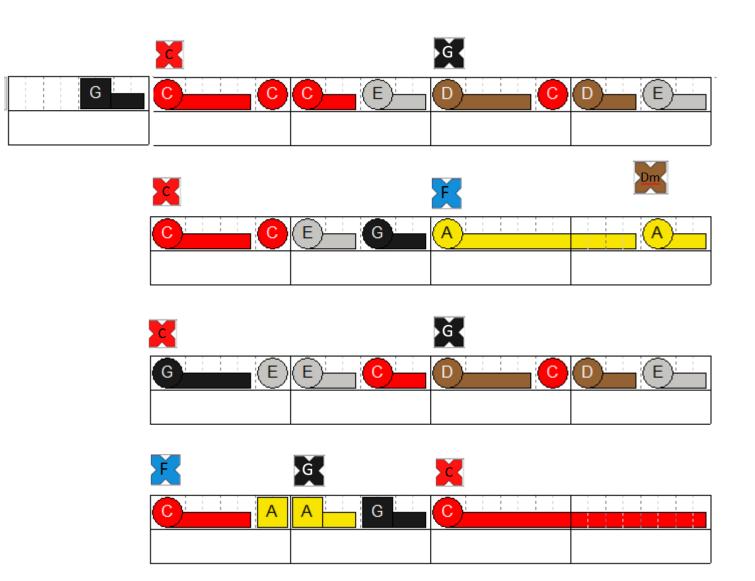

### **AULD LANG SYNE**

#### **BASS PART and CHORDS**

| © © | 0 0 | G G | G G |
|-----|-----|-----|-----|
|     |     |     |     |

| <b>O</b> | 0 0 | F | F |
|----------|-----|---|---|
|          |     |   |   |