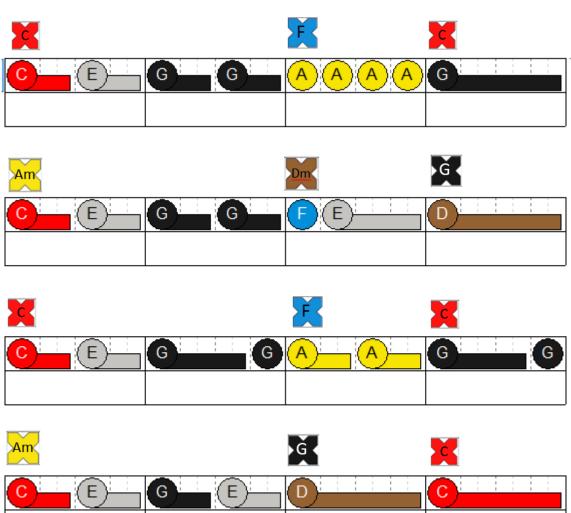

### **AULD LANG SYNE**

#### **BASS PART and CHORDS**

| © © | 0 0 | G G | G G |
|-----|-----|-----|-----|
|     |     |     |     |

| <b>O</b> | 0 0 | F | F |
|----------|-----|---|---|
|          |     |   |   |