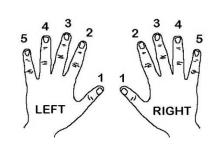

### SCOTTISH MUSIC

using Figurenotes

### **CRAIGMARLOCH SCHOOL**

















### SCOTTISH MUSIC CONTENTS



**Auld Lang Syne** 

**Ally Bally** 

**Flower of Scotland** 

**Skye Boat Song** 

**Loch Lomond** 

500 Miles



# AULD LANG SYNE MELODY







### **AULD LANG SYNE**



#### **BASS PART and CHORDS**

| © © | 0 0 | G G | G G |
|-----|-----|-----|-----|
|     |     |     |     |

| <b>O</b> | 0 0 | F | F |
|----------|-----|---|---|
|          |     |   |   |







#### **ALLY BALLY**

**MELODY** 







### **ALLY BALLY**

#### **BASS PART**





| X | A | D | G |
|---|---|---|---|
|   |   |   |   |

| С | E | F | С |
|---|---|---|---|
|   |   |   |   |

| X | A | G | С |
|---|---|---|---|
|   |   |   |   |



#### **FLOWER OF SCOTLAND**















# FLOWER OF SCOTLAND BASS PART







| G | G | С | G | G | G |
|---|---|---|---|---|---|
|   |   |   |   |   |   |

| С | G | G | G | F | G |
|---|---|---|---|---|---|
|   |   |   |   |   |   |



### SKYE BOAT SONG MELODY







# SKYE BOAT SONG BASS PART





| G | D | E |