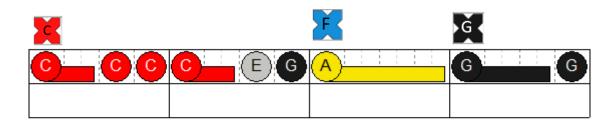

### **ALLY BALLY**

#### **BASS PART**

| X | A | D | G |
|---|---|---|---|
|   |   |   |   |

| С | E | F | С |
|---|---|---|---|
|   |   |   |   |

| X | A | G | С |
|---|---|---|---|
|   |   |   |   |