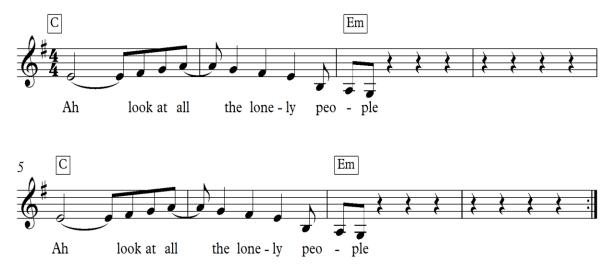

G and the chord of E minor.

### Song with Eminor and G Songbird - Oasis

Verse:

|G - - - |G - - - |G - - - |G - - - | |Em - - - |Em - - - |Em - - - |Em - - - |

(G) Talking to the songbird yesterday Flew me to a place not far aw (Em)ay She's a little pilot in my mind Singing songs of love to pass the time (G) Gonna write a song so she can see Give her all the love she gives to me (Em) Talk of better days that have yet to come I've never felt this love from any – one (G)

#### Em

She's not anyone She's not any (Em) one-uh-one She's not anyone



Em





### **CHORD OF C**





- STRUM THE LOWER THREE STRINGS USING YOUR PLECTRUM
- Try the pattern below.



Now practise slowly moving between the chord of C and the chord of E minor.

## Song with Eminor and C Eleanor Rigby – The Beatles





### **MOVING BETWEEN C AND G CHORDS**

Now practise slowly moving between the chord of C and the chord of G.



### Song with C and G chords Yellow Submarine – The Beatles







### EXTENSION: "Big" versions of the chords.



Easy chord

Big chord







G







С





### **BASS GUITAR PARTS**

### Songbird



**Eleanor Rigby** 







### **KEYBOARD/GLOCKENSPIEL PARTS**

### **Eleanor Rigby**





### **Yellow Submarine**