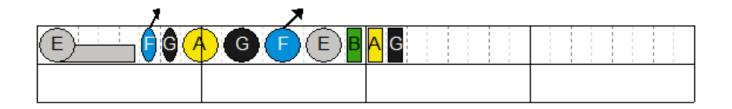

#### CHORD OF G

- STRUM THE LOWER THREE STRINGS USING YOUR PLECTRUM
- Try the pattern below.

Now practise slowly moving between the chord of G and the chord of E minor.