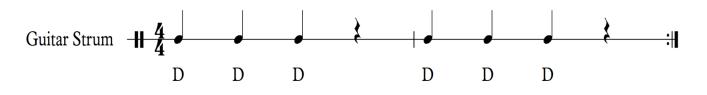

#### CHORD OF G

- STRUM THE LOWER THREE STRINGS USING YOUR PLECTRUM
- Try the pattern below.

Now practise slowly moving between the chord of G and the chord of E minor.

### **CHORD OF C**

- STRUM THE LOWER THREE STRINGS USING YOUR PLECTRUM
- Try the pattern below.

Now practise slowly moving between the chord of C and the chord of E minor.