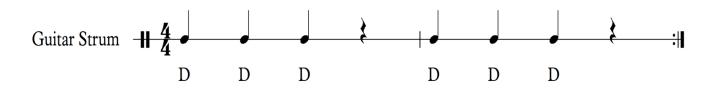

### **CHORD OF C**

- STRUM THE LOWER THREE STRINGS USING YOUR PLECTRUM
- Try the pattern below.

Now practise slowly moving between the chord of C and the chord of E minor.