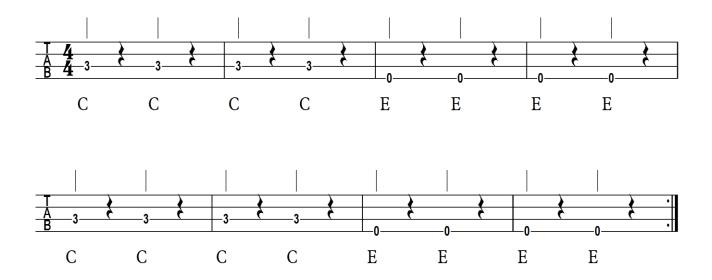

### **CHORD OF C**

- STRUM THE LOWER THREE STRINGS USING YOUR PLECTRUM
- Try the pattern below.

Now practise slowly moving between the chord of C and the chord of E minor.

## Song with Eminor and C Eleanor Rigby – The Beatles