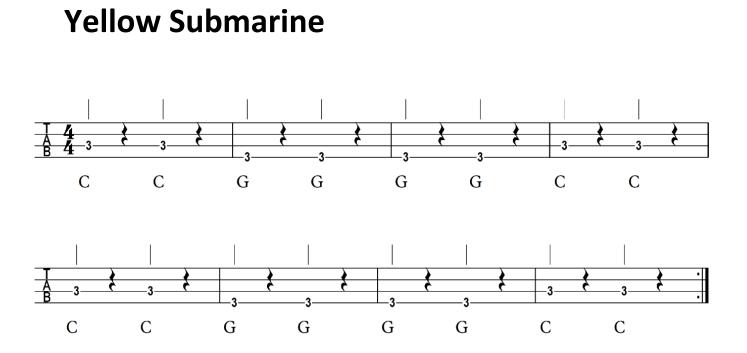

### Song with C and G chords Yellow Submarine – The Beatles

### **Yellow Submarine**