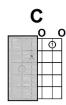

### **CHORD OF C**

- STRUM THE LOWER THREE STRINGS USING YOUR PLECTRUM
- Try the pattern below.

Now practise slowly moving between the chord of C and the chord of E minor.