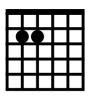

### **CHORD OF C**

- STRUM THE LOWER THREE STRINGS USING YOUR PLECTRUM
- Try the pattern below.

Now practise slowly moving between the chord of C and the chord of E minor.