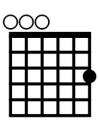

#### CHORD OF G

- STRUM THE LOWER THREE STRINGS USING YOUR PLECTRUM
- Try the pattern below.

Now practise slowly moving between the chord of G and the chord of E minor.