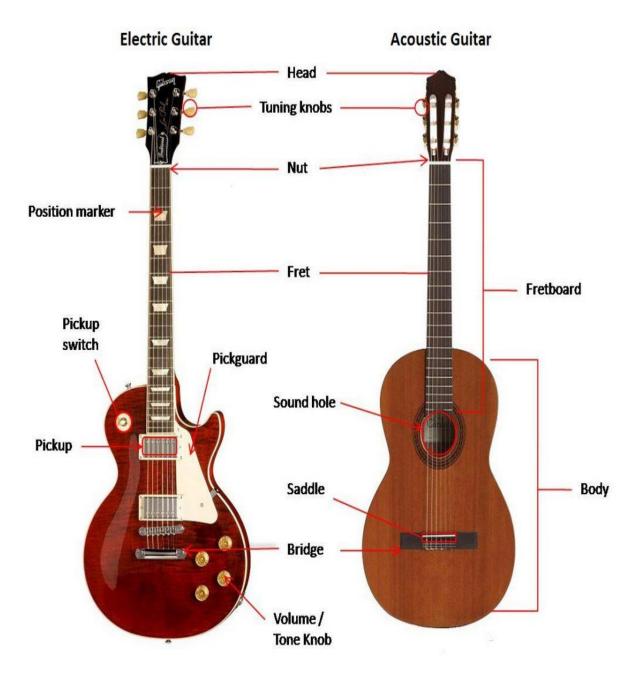

never felt this love from any – one (G)

#### Em

She's not anyone She's not any (Em) one-uh-one She's not anyone



Em





### **CHORD OF C**





- STRUM THE LOWER THREE STRINGS USING YOUR PLECTRUM
- Try the pattern below.



Now practise slowly moving between the chord of C and the chord of E minor.

## Song with Eminor and C Eleanor Rigby – The Beatles





### **MOVING BETWEEN C AND G CHORDS**

Now practise slowly moving between the chord of C and the chord of G.



### Song with C and G chords Yellow Submarine – The Beatles







### EXTENSION: "Big" versions of the chords.



Easy chord

Big chord







G







С





### **BASS GUITAR PARTS**

### Songbird



**Eleanor Rigby** 







### **KEYBOARD/GLOCKENSPIEL PARTS**

### **Eleanor Rigby**





### **Yellow Submarine**