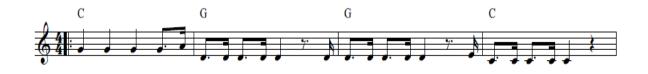

### **MOVING BETWEEN C AND G CHORDS**

Now practise slowly moving between the chord of C and the chord of G.

### Song with C and G chords Yellow Submarine – The Beatles