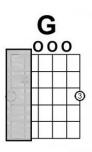

#### CHORD OF G

- STRUM THE LOWER THREE STRINGS USING YOUR PLECTRUM
- Try the pattern below.

Now practise slowly moving between the chord of G and the chord of E minor.