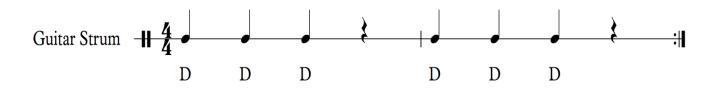

#### CHORD OF G

- STRUM THE LOWER THREE STRINGS USING YOUR PLECTRUM
- Try the pattern below.

Now practise slowly moving between the chord of G and the chord of E minor.