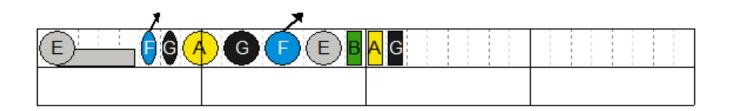

#### CHORD OF G

- STRUM THE LOWER THREE STRINGS USING YOUR PLECTRUM
- Try the pattern below.

Now practise slowly moving between the chord of G and the chord of E minor.