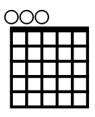

### CHORD OF E minor

Em

- STRUM THE LOWER THREE STRINGS USING YOUR PLECTRUM
- Try the pattern below.