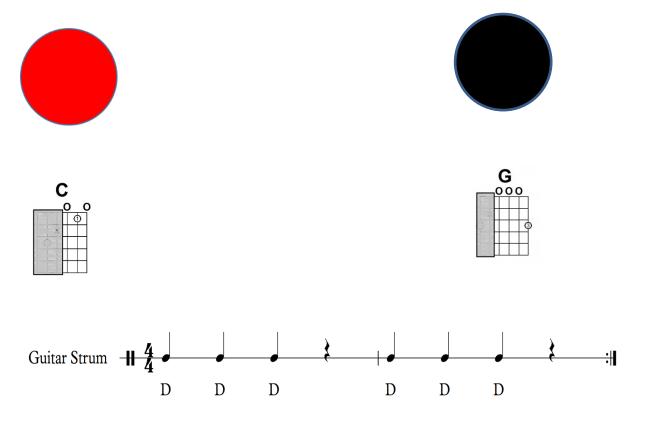

### **CHORD OF C**

- STRUM THE LOWER THREE STRINGS USING YOUR PLECTRUM
- Try the pattern below.

Now practise slowly moving between the chord of C and the chord of E minor.