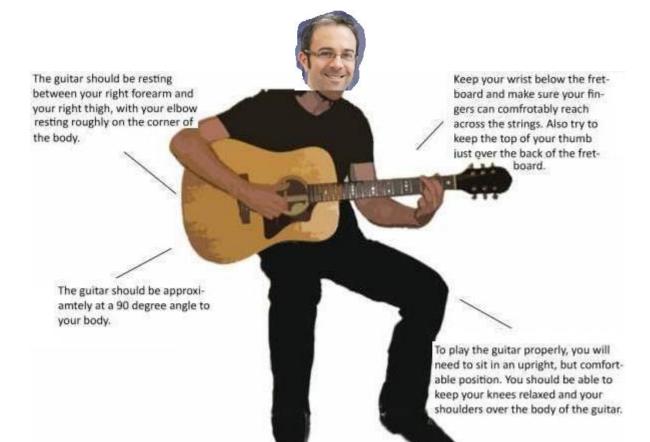

# GUITAR CRAIGMARLOCH SCHOOL











3

### CHORD OF E minor

Em





- STRUM THE LOWER THREE STRINGS USING YOUR PLECTRUM
- Try the pattern below.



#### CHORD OF G





- STRUM THE LOWER THREE STRINGS USING YOUR PLECTRUM
- Try the pattern below.



Now practise slowly moving between the chord of G and the chord of E minor.

### Song with Eminor and G Songbird - Oasis

Verse:

|G - - - |G - - - |G - - - |G - - - | |Em - - - |Em - - - |Em - - - |Em - - - |

(G) Talking to the songbird yesterday Flew me to a place not far aw (Em)ay She's a little pilot in my mind Singing songs of love to pass the time (G) Gonna write a song so she can see Give her all the love she gives to me (Em) Talk of better days that have yet to come I've never felt this love from any – one (G)

#### Em

She's not anyone She's not any (Em) one-uh-