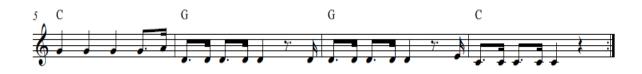

### **MOVING BETWEEN C AND G CHORDS**

Now practise slowly moving between the chord of C and the chord of G.

### Song with C and G chords Yellow Submarine – The Beatles