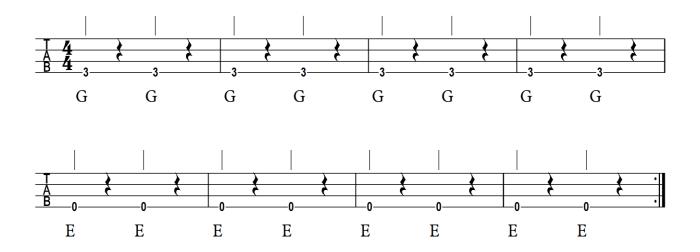

### Song with Eminor and G Songbird - Oasis

Verse:

|G - - - |G - - - |G - - - |G - - - | |Em - - - |Em - - - |Em - - - |Em - - - |

(G) Talking to the songbird yesterday Flew me to a place not far aw (Em)ay She's a little pilot in my mind Singing songs of love to pass the time (G) Gonna write a song so she can see Give her all the love she gives to me (Em) Talk of better days that have yet to come I've never felt this love from any – one (G)

#### Em

She's not anyone She's not any (Em) one-uh-one She's not anyone

Em