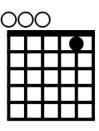

#### CHORD OF G

- STRUM THE LOWER THREE STRINGS USING YOUR PLECTRUM
- Try the pattern below.

Now practise slowly moving between the chord of G and the chord of E minor.