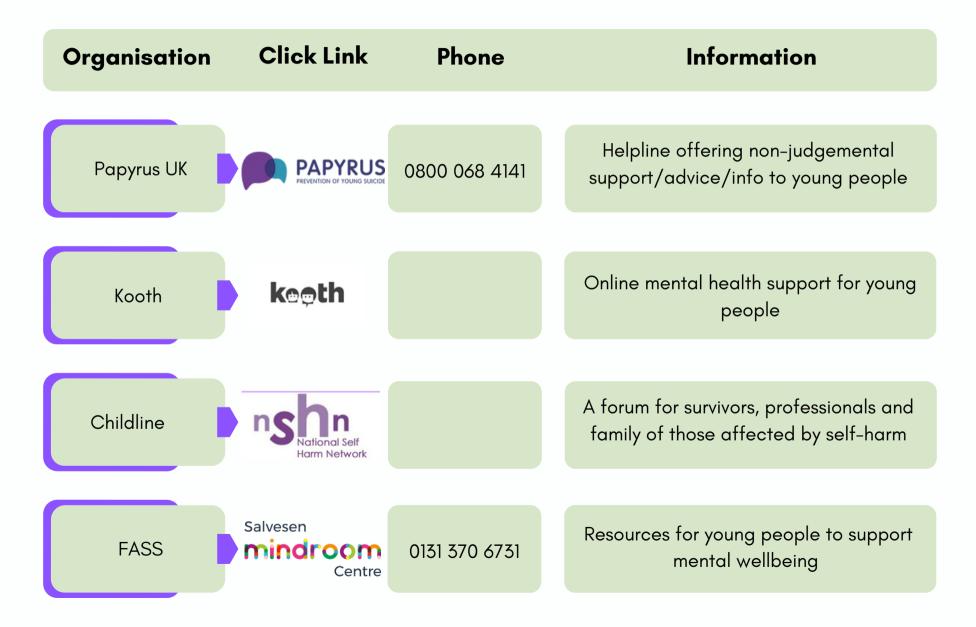

## **PUPIL MENTAL HEALTH LINKS**

| Organisation | Click Link                                        | Phone         | Information                                                                                                          |
|--------------|---------------------------------------------------|---------------|----------------------------------------------------------------------------------------------------------------------|
| Beat         | Beat<br>Eating disorders                          | 0808 801 0677 | One-to-one email befriender support service for young people with an eating disorder                                 |
| CAMHS        | CAMHS Child and Adolescent Mental Health Services |               | A collection of apps that are designed to support young people with their mental health and well-being               |
| Childline    | ChildLine<br>0800 1111                            | 0800 1111     | Online 1-1 counselling for all young people online and on the phone                                                  |
| FASS         | families affected by drug & alcohol use           | 0141 737 3699 | Confidential support for parents/adults concerned about a loved one's drug / alcohol use. Counselling, advice & info |

## **PUPIL MENTAL HEALTH LINKS**

## **PUPIL MENTAL HEALTH LINKS**

| Organisation               | Click Link                          | Phone         | Information                                                                                                     |
|----------------------------|-------------------------------------|---------------|-----------------------------------------------------------------------------------------------------------------|
| Samaritans                 | SAMARITANS                          | 116 123       | Safe space helpline to support emotional wellbeing                                                              |
| Shout                      | shout<br>85258<br>here for you 24/7 | 85258         | Shout is a free, confidential and 24/7 text messaging service for anyone in the UK who needs support            |
| Victim Support<br>Scotland | • Victim Support Scotland           | 0141 553 2415 | Support for people affected by crime. 1-1 emotional & practical support for those attending court as witnesses. |
| Young Minds                | YOUNGMINDS                          | 0808 802 5544 | Advice for young peeple about what to do when they have problems that are worrying them                         |