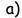

## Level 2 Percentages

Answer the following questions, showing all your working. No calculator allowed.

- 1. 3.29 x 9
- 2. 145 + 2299 + 33
- 3. 15070-758
- $4.7.44 \div 4$
- 5. 100 x 24.35
- 6. Write down each separate shaded section as a percentage of each shape.