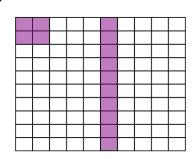

b)

c)

- 7. Write each of the following as a fraction:
  - a) 45%
- b) 23%
- c) 90%
- d) 15%
- e) 7%
- f) 2%

- 8. Write each of the following as a decimal:
  - a) 55%
- b) 63%
- c) 42%
- d) 8%
- e) 3%
- f) 100%