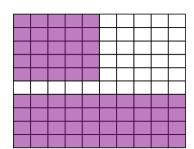

b)

c)

- 7. Write each of the following as a fraction:
  - a) 45%
- b) 23%
- c) 90%
- d) 15%
- e) 7%
- f) 2%

- 8. Write each of the following as a decimal:
  - a) 55%
- b) 63%
- c) 42%
- d) 8%
- e) 3%
- f) 100%