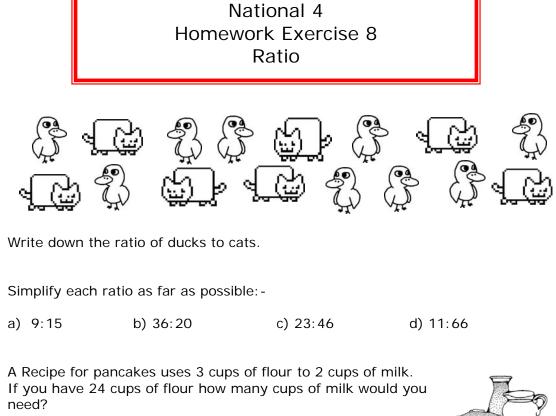

**Q4** On a school trip the ratio of teachers to pupils must be 1:10.

- a) 200 pupils are going on a school trip to Blackpool. How many teachers will need to go?
- b) 8 teachers are available for a school trip to strathclyde park. What is the maximum number of pupils who can go?
- **Q5** A wealthy businessman dies and leaves £340 000 in his will to be shared between his two sons, Bob and Jim, in the ratio 3:2

Write down how much money each son receives.

**Q6** A manufacturer has changed its washing machine liquid so that less liquid will be needed for each wash.

As a result the new 150ml bottle gives the same number of washes as the old 400ml bottle.

A family wash used 80ml of the old of the old 400ml bottle. How much liquid will be used for a family wash now?







Q1

Q2

Q3