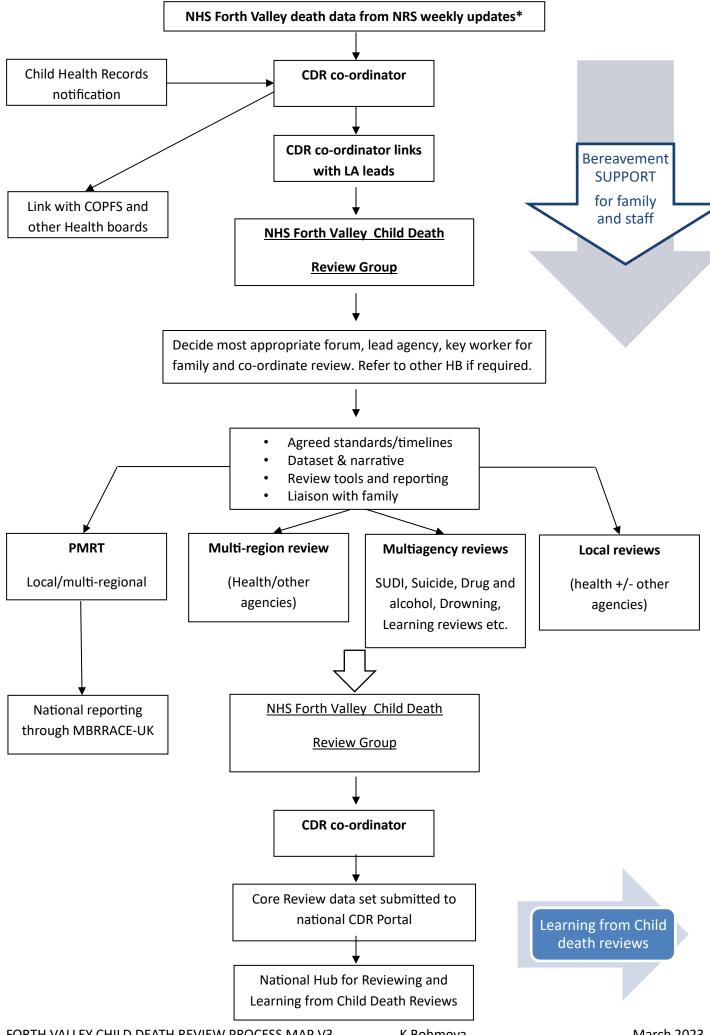

| *all deaths up to 18 <sup>th</sup> birthday or up to 26 <sup>th</sup> birthday for care leavers who have been in receipt of continuing care or after care at the time of their death                                                                                                      |
|-------------------------------------------------------------------------------------------------------------------------------------------------------------------------------------------------------------------------------------------------------------------------------------------|
| CDR – Child Death Review