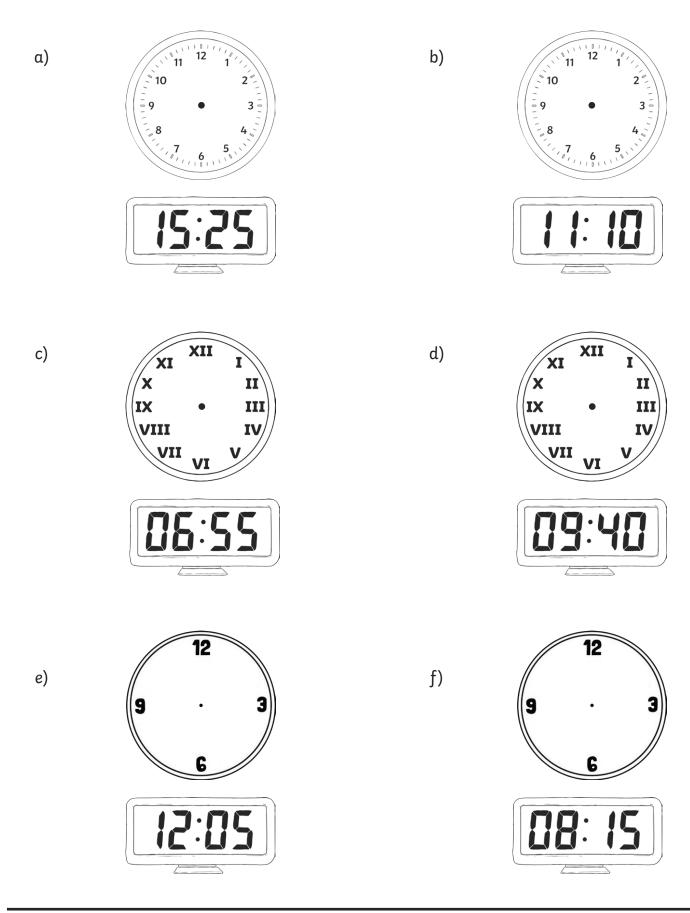

# Converting Time Between Digital and Analogue Clocks

1. Convert the following times on these analogue clocks to digital time.

twinkl

2. Draw the following times on these clock faces.