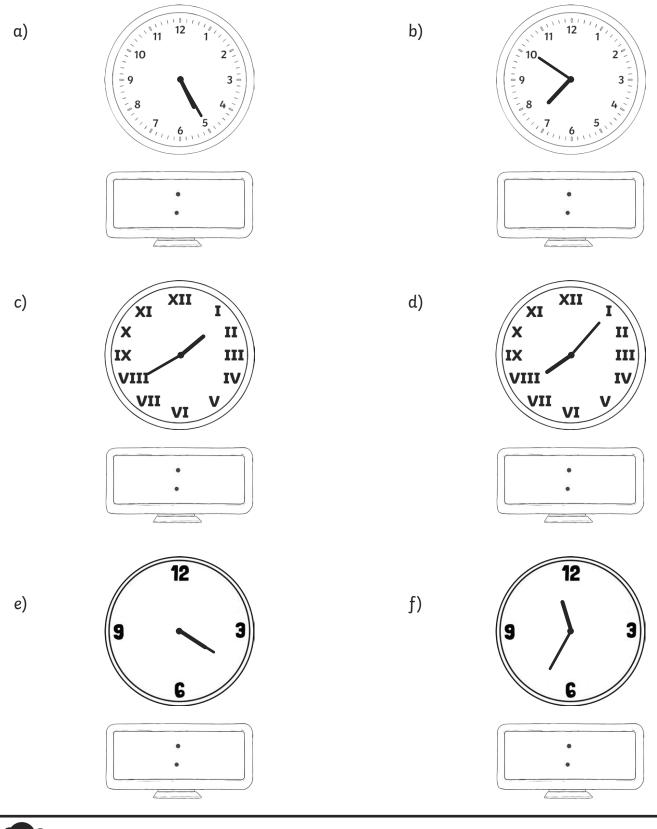

# Converting Time Between Digital and Analogue Clocks

1. Convert the following times on these analogue clocks to digital time.

2. Draw the following times on these clock faces.