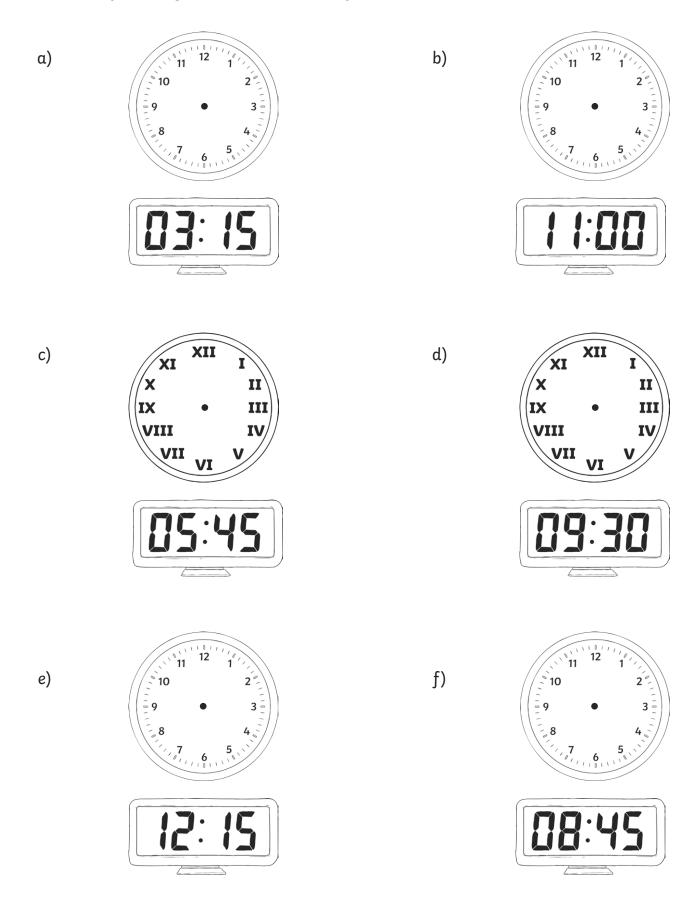

# Converting Time Between Digital and Analogue Clocks

1. Convert the following times on these analogue clocks to digital time.

2. Draw the following times on these clock faces.

visit twinkl.com

# Converting Time Between Digital and Analogue Clocks

1. Convert the following times on these analogue clocks to digital time.

2. Draw the following times on these clock faces.

# Converting Time Between Digital and Analogue Clocks

1. Convert the following times on these analogue clocks to digital time.

twinkl

2. Draw the following times on these clock faces.