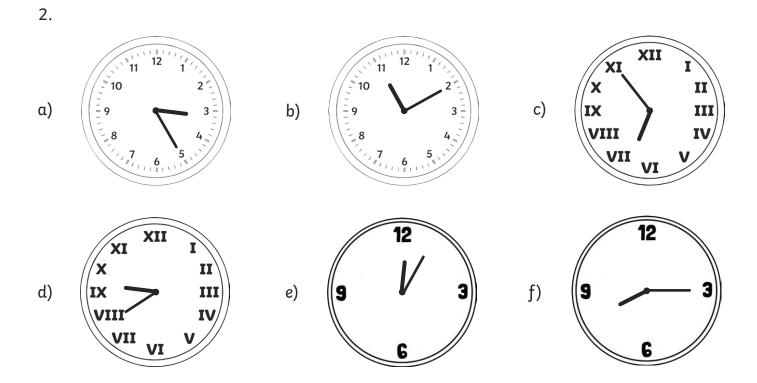

# Converting Time Between Digital and Analogue Clocks

1. Convert the following times on these analogue clocks to digital time.

2. Draw the following times on these clock faces.

visit twinkl.com