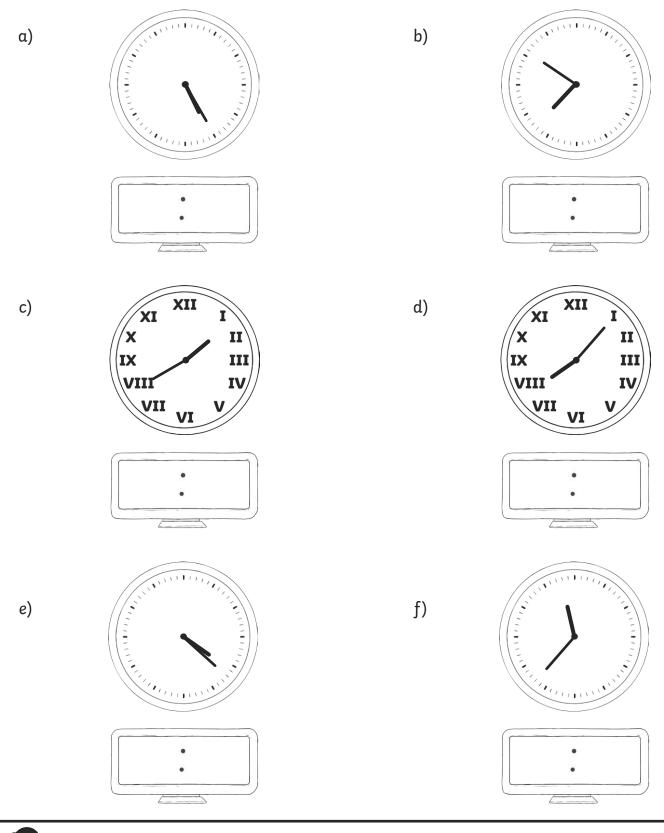

# Converting Time Between Digital and Analogue Clocks

1. Convert the following times on these analogue clocks to digital time.

2. Draw the following times on these clock faces.