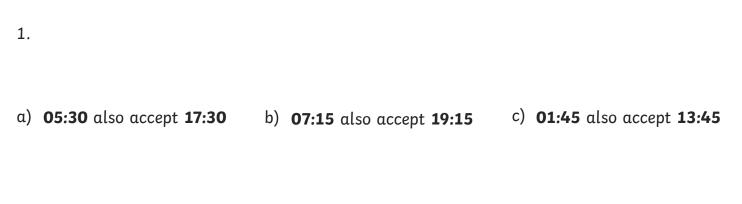

# Converting Time Between Digital and Analogue Clocks **Answers**

d) 08:00 also accept 20:00

- e) **04:45** also accept **16:45**
- f) **11:15** also accept **23:15**

# Converting Time Between Digital and Analogue Clocks **Answers**