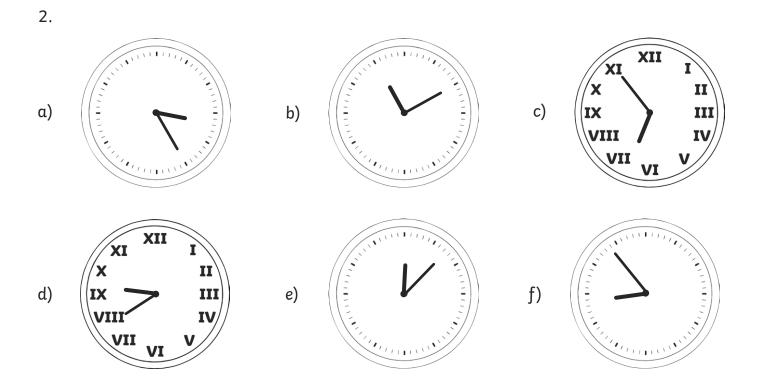

digital time.







2. Draw the following times on these clock faces.







visit twinkl.com

# Converting Time Between Digital and Analogue Clocks **Answers**



d) 08:00 also accept 20:00

- e) **04:45** also accept **16:45**
- f) **11:15** also accept **23:15**







# Converting Time Between Digital and Analogue Clocks

1. Convert the following times on these analogue clocks to digital time.





2. Draw the following times on these clock faces.



# Converting Time Between Digital and Analogue Clocks **Answers**









# Converting Time Between Digital and Analogue Clocks

1. Convert the following times on these analogue clocks to digital time.





twinkl

2. Draw the following times on these clock faces.





# Converting Time Between Digital and Analogue Clocks **Answers**