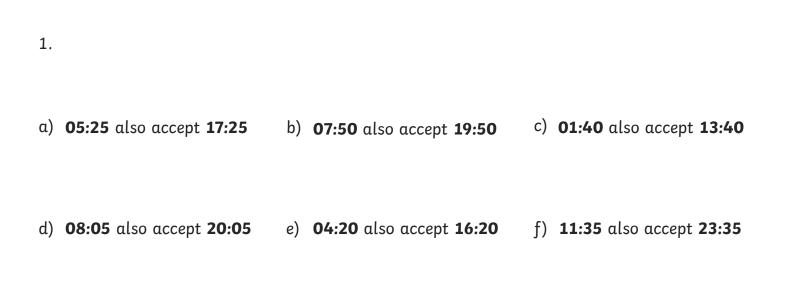

# Converting Time Between Digital and Analogue Clocks

1. Convert the following times on these analogue clocks to digital time.







2. Draw the following times on these clock faces.







visit twinkl.com

# Converting Time Between Digital and Analogue Clocks **Answers**



d) 08:00 also accept 20:00

- e) **04:45** also accept **16:45**
- f) **11:15** also accept **23:15**







# Converting Time Between Digital and Analogue Clocks

1. Convert the following times on these analogue clocks to digital time.





2. Draw the following times on these clock faces.



# Converting Time Between Digital and Analogue Clocks **Answers**









# Converting Time Between Digital and Analogue Clocks

1. Convert the following times on these analogue clocks to digital time.





twinkl

2. Draw the following times on these clock faces.





# Converting Time Between Digital and Analogue Clocks **Answers**