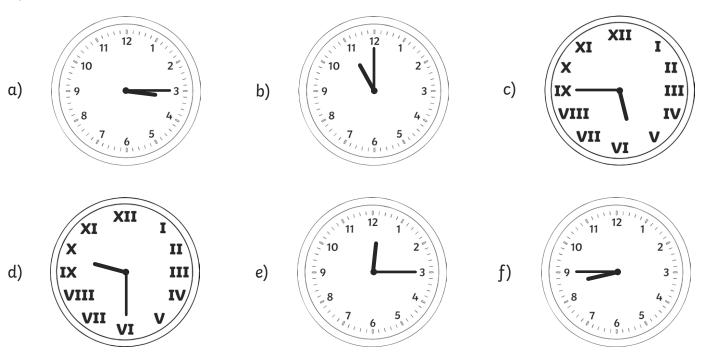

# Converting Time Between Digital and Analogue Clocks

1. Convert the following times on these analogue clocks to digital time.

2. Draw the following times on these clock faces.

visit twinkl.com

# Converting Time Between Digital and Analogue Clocks **Answers**

d) 08:00 also accept 20:00

- e) **04:45** also accept **16:45**
- f) **11:15** also accept **23:15**