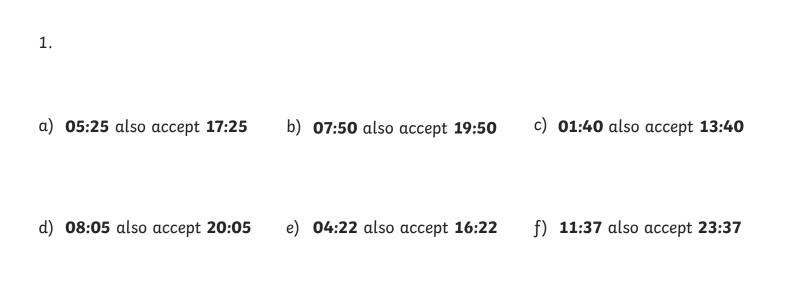

o digital time.







2. Draw the following times on these clock faces.







visit twinkl.com

# Converting Time Between Digital and Analogue Clocks **Answers**



d) 08:00 also accept 20:00

- e) **04:45** also accept **16:45**
- f) **11:15** also accept **23:15**







# Converting Time Between Digital and Analogue Clocks

1. Convert the following times on these analogue clocks to digital time.





2. Draw the following times on these clock faces.



# Converting Time Between Digital and Analogue Clocks **Answers**









# Converting Time Between Digital and Analogue Clocks

1. Convert the following times on these analogue clocks to digital time.





twinkl

2. Draw the following times on these clock faces.





# Converting Time Between Digital and Analogue Clocks **Answers**