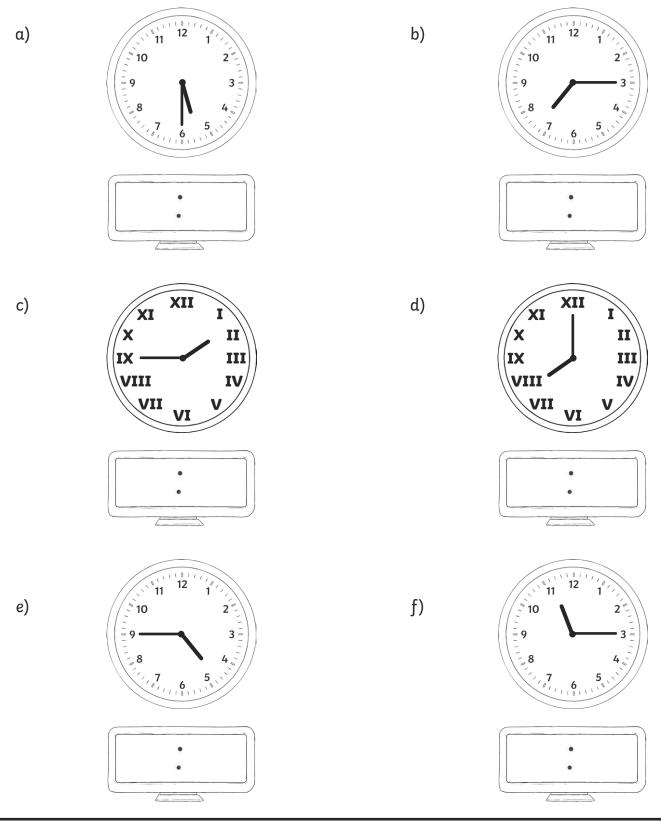

# Converting Time Between Digital and Analogue Clocks

1. Convert the following times on these analogue clocks to digital time.

2. Draw the following times on these clock faces.

visit twinkl.com

# Converting Time Between Digital and Analogue Clocks

1. Convert the following times on these analogue clocks to digital time.

2. Draw the following times on these clock faces.

# Converting Time Between Digital and Analogue Clocks

1. Convert the following times on these analogue clocks to digital time.

twinkl

2. Draw the following times on these clock faces.