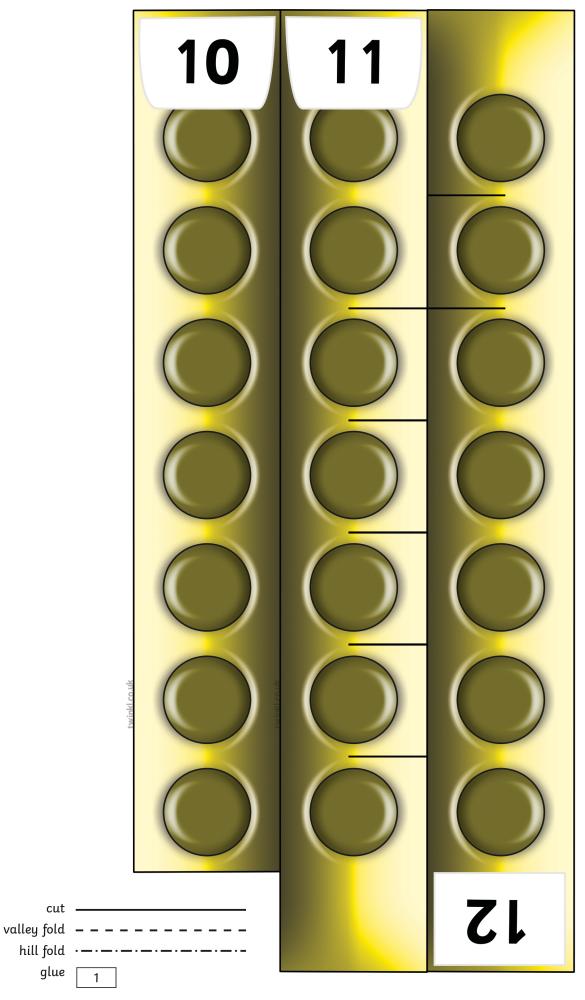

5. Glue the top of the head tab to tab 7 and the triangle shaped parts of the head to tabs 8 and 9. stick to 7

7. Glue tab 12 to the end of the strip with tab 10 on and lock in headband slits to create the correct size.

6. Cut out the three head band strips, remembering to cut all solid black lines, and glue snake's neck tabs to tabs 10 and 11.

visit twinkl.com