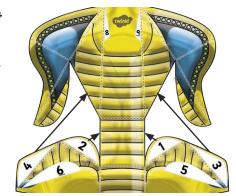

## **Egyptian Paper Model: Snake Headband Instructions**

- 1. Carefully cut out the parts of the model along the solid black outline.
- 2. Fold along dotted lines.

4. Glue the

5 and 6.

3. Glue tabs 1-4 behind the snake's neck.

5. Glue the top of the head tab to tab 7 and the triangle shaped parts of the head to tabs 8 and 9. stick to 7

7. Glue tab 12 to the end of the strip with tab 10 on and lock in headband slits to create the correct size.

6. Cut out the three head band strips, remembering to cut all solid black lines, and glue snake's neck tabs to tabs 10 and 11.

visit twinkl.com