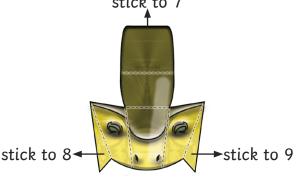

5. Glue the top of the head tab to tab 7 and the triangle shaped parts of the head to tabs 8 and 9. stick to 7

7. Glue tab 12 to the end of the strip with tab 10 on and lock in headband slits to create the correct size.