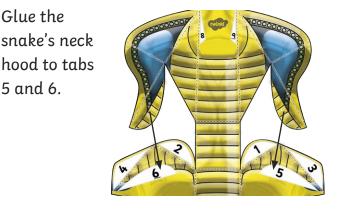

## **Egyptian Paper Model: Snake Headband Instructions**

- 1. Carefully cut out the parts of the model along the solid black outline.
- 2. Fold along dotted lines.

4. Glue the

5 and 6.

3. Glue tabs 1-4 behind the snake's neck.