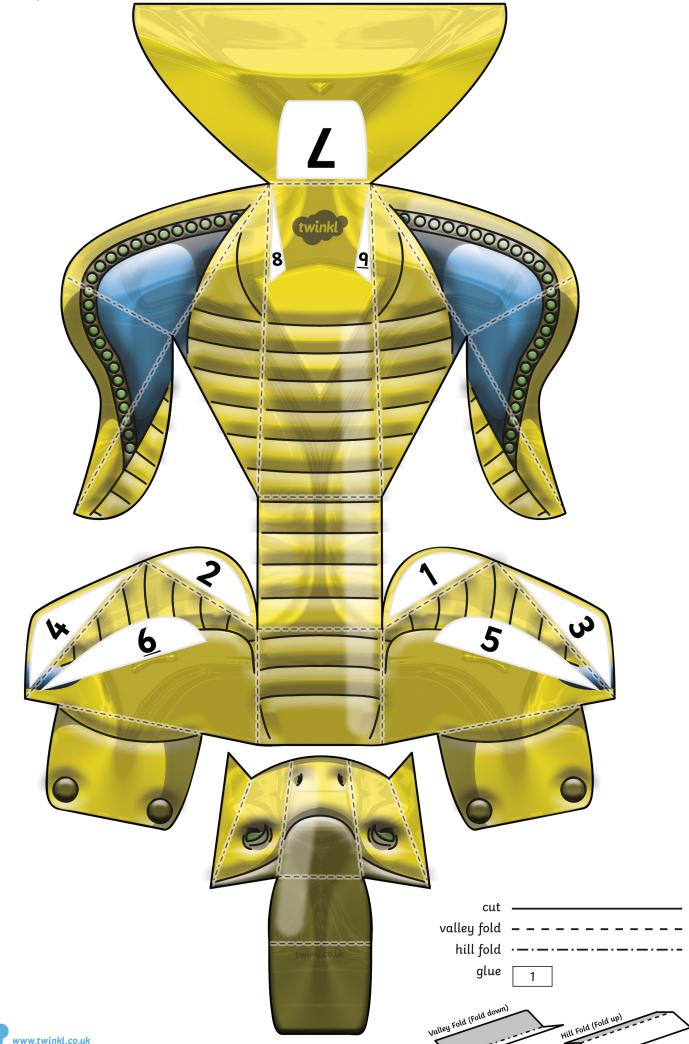

## **Egyptian Paper Model: Snake Headband Instructions**

- 1. Carefully cut out the parts of the model along the solid black outline.
- 2. Fold along dotted lines.

4. Glue the

5 and 6.

3. Glue tabs 1-4 behind the snake's neck.

5. Glue the top of the head tab to tab 7 and the triangle shaped parts of the head to tabs 8 and 9. stick to 7

7. Glue tab 12 to the end of the strip with tab 10 on and lock in headband slits to create the correct size.

6. Cut out the three head band strips, remembering to cut all solid black lines, and glue snake's neck tabs to tabs 10 and 11.

visit twinkl.com