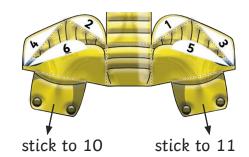

## **Egyptian Paper Model: Snake Headband Instructions**

- 1. Carefully cut out the parts of the model along the solid black outline.
- 2. Fold along dotted lines.

4. Glue the

5 and 6.

3. Glue tabs 1-4 behind the snake's neck.

6. Cut out the three head band strips, remembering to cut all solid black lines, and glue snake's neck tabs to tabs 10 and 11.

visit twinkl.com