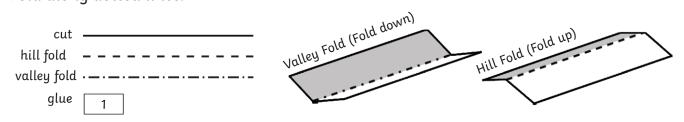

## **Egyptian Paper Model: Snake Headband Instructions**

- 1. Carefully cut out the parts of the model along the solid black outline.
- 2. Fold along dotted lines.

4. Glue the

5 and 6.

3. Glue tabs 1-4 behind the snake's neck.