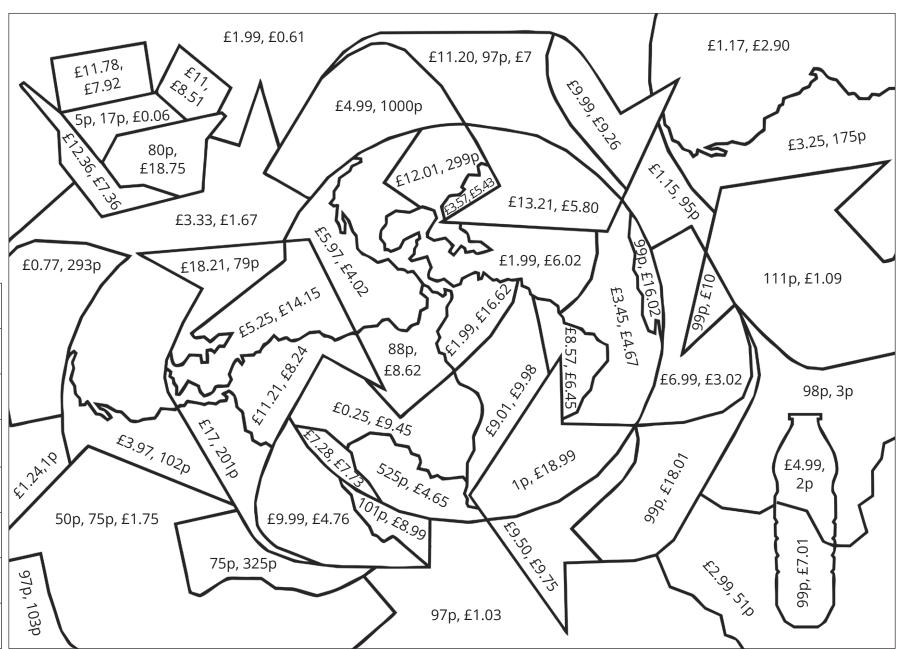

## Money Calculating Change

Find the total cost and the change from twenty pounds (£20).

Then, use the key to shade each section in the correct colour.

| Light<br>brown | 0-49p         |
|----------------|---------------|
| Light<br>green | 50p-£1.00     |
| Dark<br>green  | £1.01-£5.00   |
| Black          | £5.01-£10.00  |
| Blue           | £10.01-£11.99 |
| Light<br>blue  | £12.00-£14.99 |
| Cream          | £15.00-£18.99 |
| Brown          | £19.00-£20.00 |