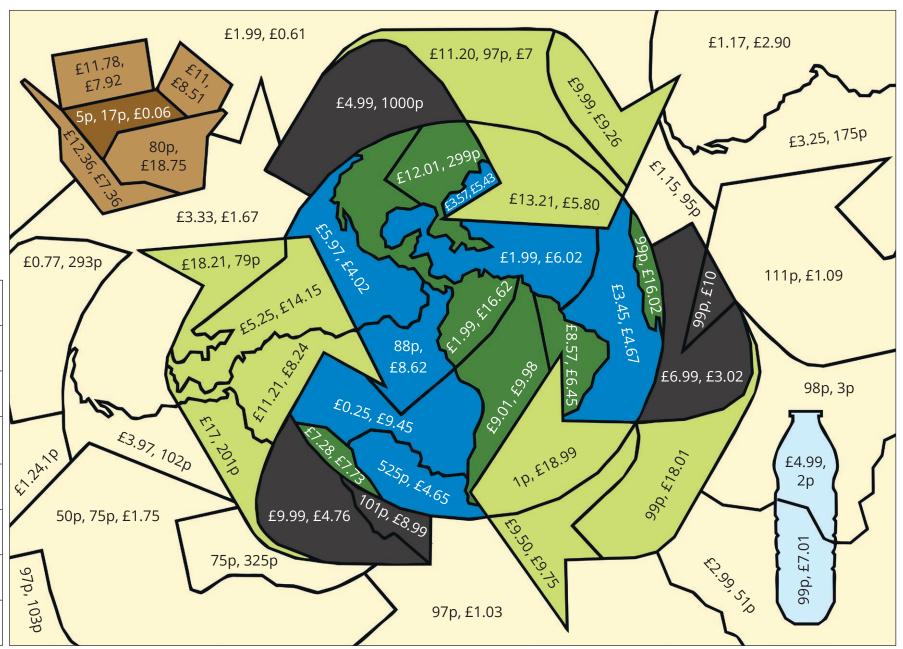

## Money Calculating Change

Find the total cost and the change from twenty pounds (£20).

Then, use the key to shade each section in the correct colour.

| Light<br>brown | 0-49p         |
|----------------|---------------|
| Light<br>green | 50p-£1.00     |
| Dark<br>green  | £1.01-£5.00   |
| Black          | £5.01-£10.00  |
| Blue           | £10.01-£11.99 |
| Light<br>blue  | £12.00-£14.99 |
| Cream          | £15.00-£18.99 |
| Brown          | £19.00-£20.00 |