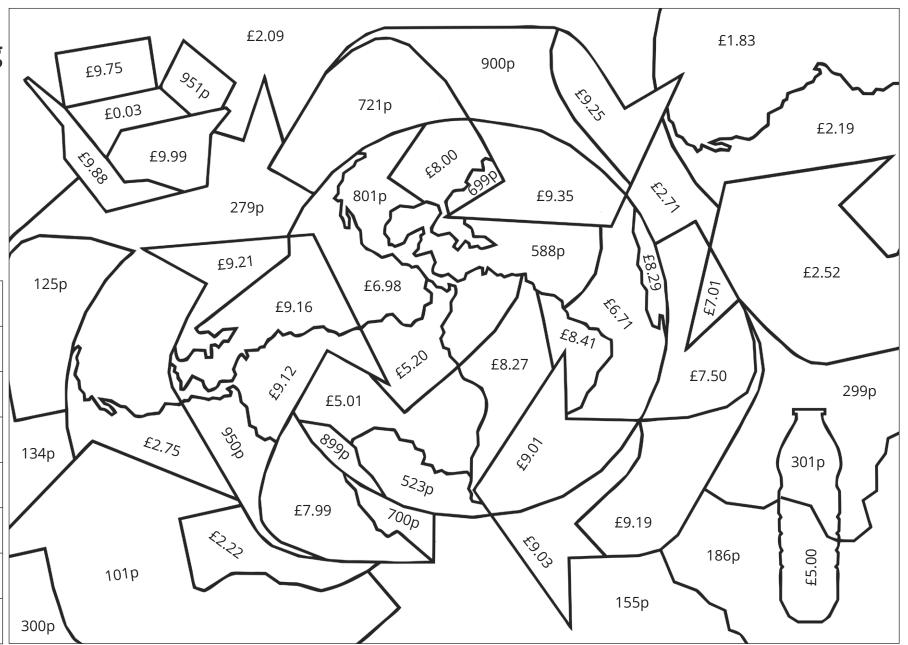

## Money Calculating Change

Find the change from ten pounds (£10).

Then, use the key to shade each section in the correct colour.

| Light<br>brown | 0-49p        |
|----------------|--------------|
| Light<br>green | 50p-£1.00    |
| Dark<br>green  | £1.01-£2.00  |
| Black          | £2.01-£3.00  |
| Blue           | £3.01-£4.99  |
| Light<br>blue  | £5.00-£6.99  |
| Cream          | £7.00-£8.99  |
| Brown          | £9.00-£10.00 |