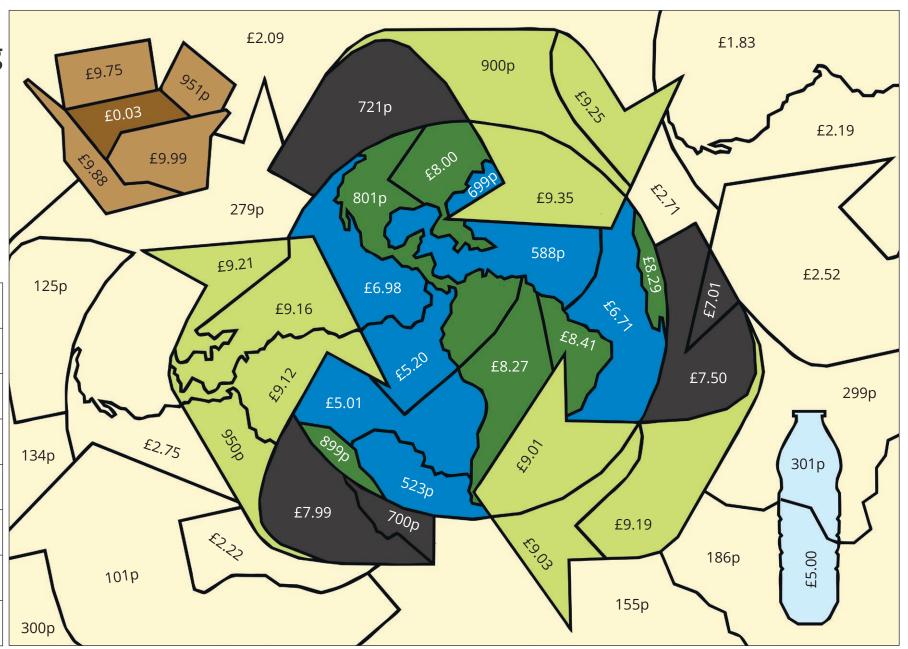

## Money Calculating Change

Find the change from ten pounds (£10).

Then, use the key to shade each section in the correct colour.

| Light<br>brown | 0-49p        |
|----------------|--------------|
| Light<br>green | 50p-£1.00    |
| Dark<br>green  | £1.01-£2.00  |
| Black          | £2.01-£3.00  |
| Blue           | £3.01-£4.99  |
| Light<br>blue  | £5.00-£6.99  |
| Cream          | £7.00-£8.99  |
| Brown          | £9.00-£10.00 |