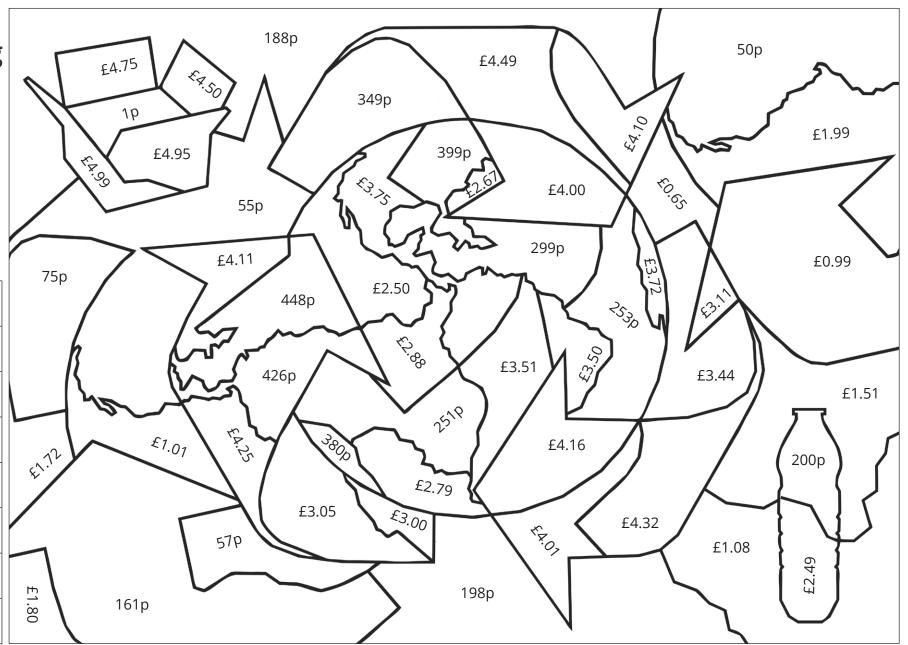

## Money Calculating Change

Find the change from five pounds (£5).

Then, use the key to shade each section in the correct colour.

| Light<br>brown | 0-50p       |
|----------------|-------------|
| Light<br>green | 51p-£1.00   |
| Dark<br>green  | £1.01-£1.50 |
| Black          | £1.51-£2.00 |
| Blue           | £2.01-£2.50 |
| Light<br>blue  | £2.51-£3.00 |
| Cream          | £3.01-£4.50 |
| Brown          | £4.51-£5.00 |