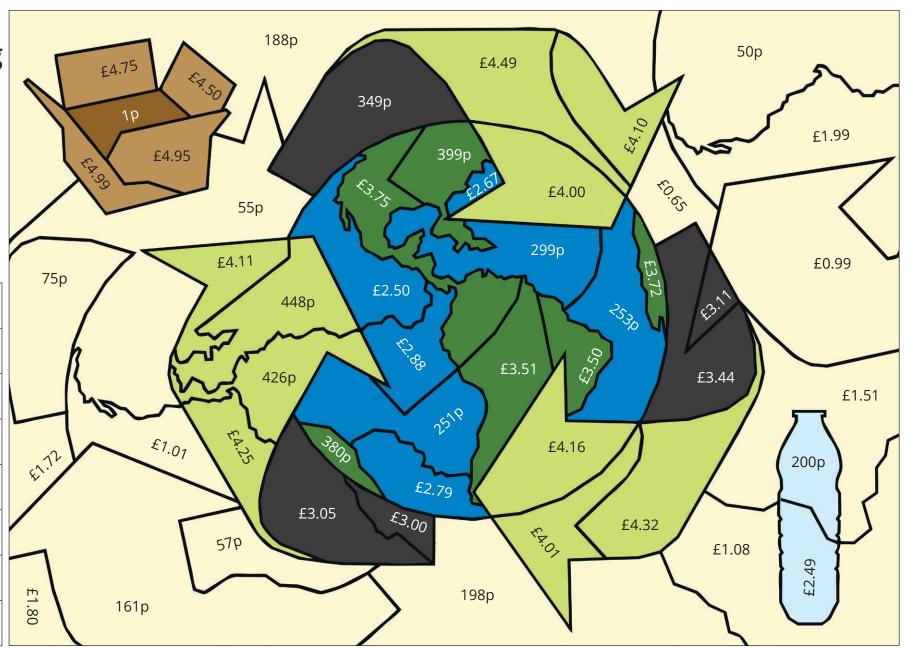

## Money Calculating Change

Find the change from five pounds (£5).

Then, use the key to shade each section in the correct colour.

| Light<br>brown | 0-50p       |
|----------------|-------------|
| Light<br>green | 51p-£1.00   |
| Dark<br>green  | £1.01-£1.50 |
| Black          | £1.51-£2.00 |
| Blue           | £2.01-£2.50 |
| Light<br>blue  | £2.51-£3.00 |
| Cream          | £3.01-£4.50 |
| Brown          | £4.51-£5.00 |