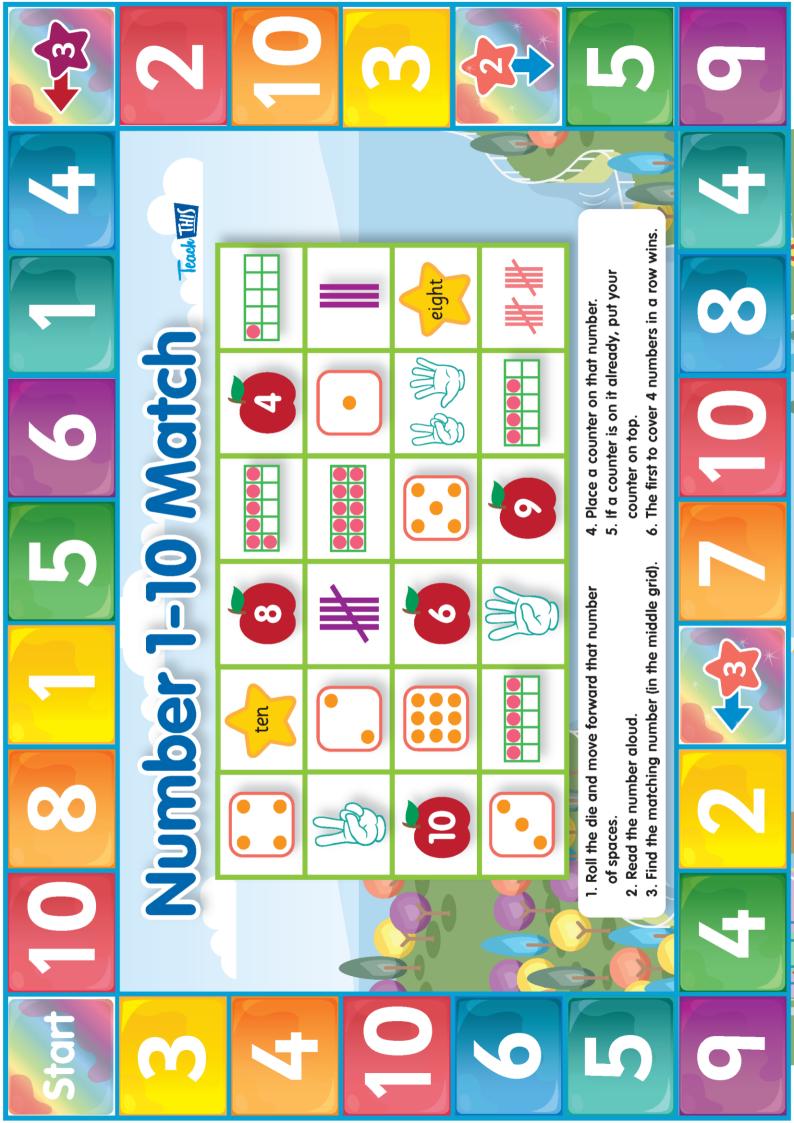

laminate. Punch a hole in the top and add a string to complete the bookmark.











Name:

Teach IIIIS

Colour the numbers. Cut and glue them in correct number order.







| C                                                | ouni | jing | ) 60           | 0 |
|--------------------------------------------------|------|------|----------------|---|
| Name:                                            |      |      |                | 9 |
| Cut out the<br>Glue them<br>count to 10<br>Teach |      | ls.  | (5) A<br>(2) A |   |
|                                                  |      |      |                |   |
|                                                  |      |      |                |   |
|                                                  |      |      |                |   |

















## Tallest















Trace each upper case letter. Write the matching lower case letter in the space below.

| Ą | $\sum$ | ••••<br>••• | <br>••••• |  |
|---|--------|-------------|-----------|--|
|   |        |             |           |  |

Teach THIS

| ••••• |  | •••• | •••• | X | • |
|-------|--|------|------|---|---|
|       |  |      |      |   |   |

| M | <br>************************************** |  | <u> </u> | S |
|---|--------------------------------------------|--|----------|---|
|   |                                            |  |          |   |

| ••••••• | $\bigvee$ | $\mathbf{W}$ | X | Y | 2 |
|---------|-----------|--------------|---|---|---|
|         |           |              |   |   |   |



## knows these sounds.





| × |  |  |  |
|---|--|--|--|
|