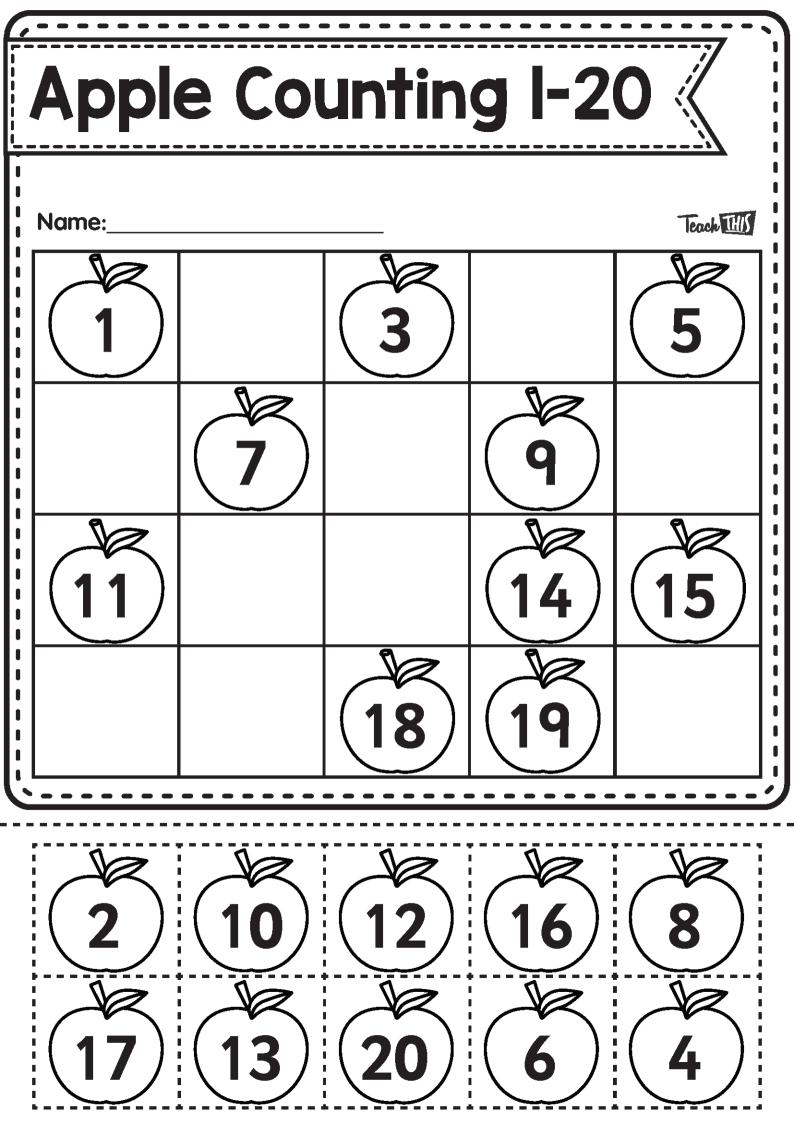

aminate. Punch a hole in the top and add a string to complete the bookmark.











Name:

Teach IIIIS

Colour the numbers. Cut and glue them in correct number order.







| C                                                | ouni | jing | ) 60           | 0 |
|--------------------------------------------------|------|------|----------------|---|
| Name:                                            |      |      |                | 9 |
| Cut out the<br>Glue them<br>count to 10<br>Teach |      | ls.  | (5) A<br>(2) A |   |
|                                                  |      |      |                |   |
|                                                  |      |      |                |   |
|                                                  |      |      |                |   |

















## Tallest















Trace each upper case letter. Write the matching lower case letter in the space below.

| Ą | $\sum$ | ••••<br>••• | <br>••••• |  |
|---|--------|-------------|-----------|--|
|   |        |             |           |  |

Teach THIS

| ••••• |  | •••• | •••• | X | • |
|-------|--|------|------|---|---|
|       |  |      |      |   |   |

| M | <br>************************************** |  | <u> </u> | S |
|---|--------------------------------------------|--|----------|---|
|   |                                            |  |          |   |

| ••••••• | $\bigvee$ | $\mathbf{W}$ | X | Y | 2 |
|---------|-----------|--------------|---|---|---|
|         |           |              |   |   |   |



## knows these sounds.





| × |  |  |  |
|---|--|--|--|
|