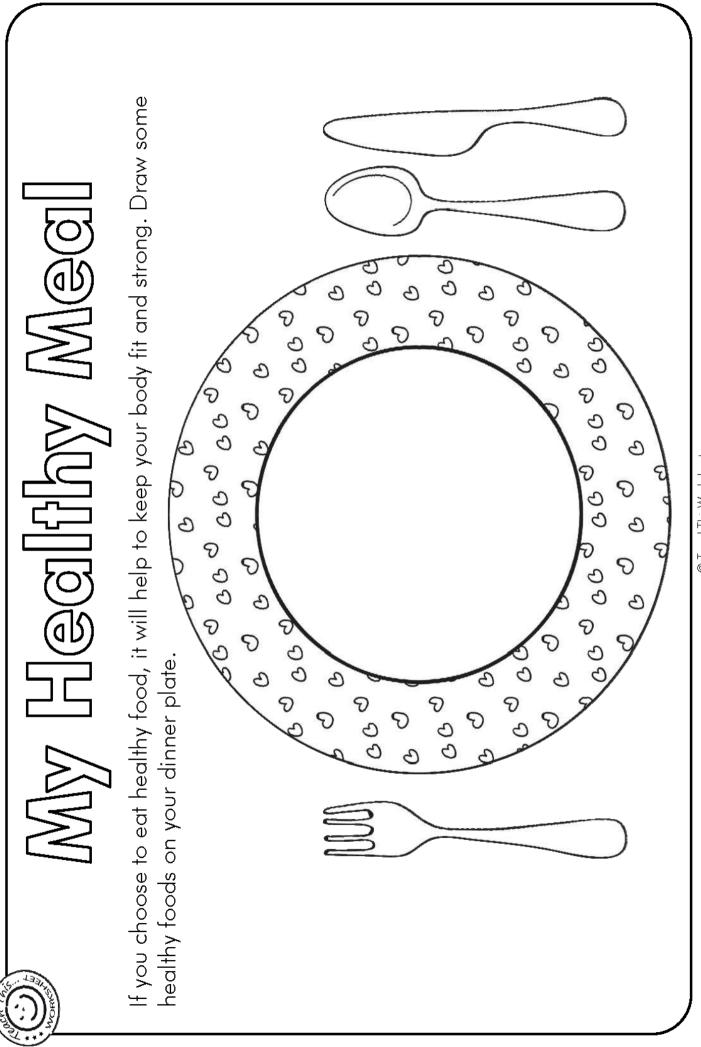

|





















## Colour, cut and glue the image in the box.











© TeachThisWorksheet.com



|        | Ay Face                            |
|--------|------------------------------------|
|        |                                    |
|        |                                    |
| have   | eyes. My eyes are                  |
| l have | hair. My hair is                   |
| l have | nose.                              |
| l have | ears.                              |
| l have | mouth.<br>© TeachThisWorksheet.com |

My name is

## Here are my pets.

Pets are animals that live with us in our homes. We feed them and take care of them.