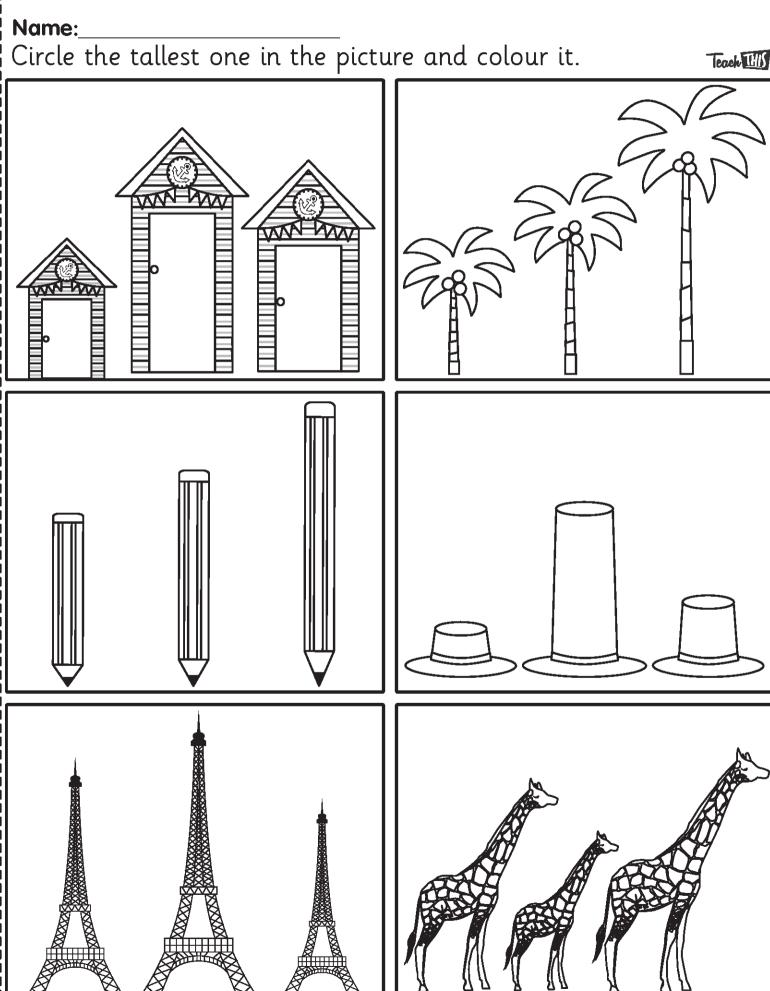

## Tallest

Trace each upper case letter. Write the matching lower case letter in the space below.

| Ą | $\sum$ | ••••<br>••• | <br>••••• |  |
|---|--------|-------------|-----------|--|
|   |        |             |           |  |