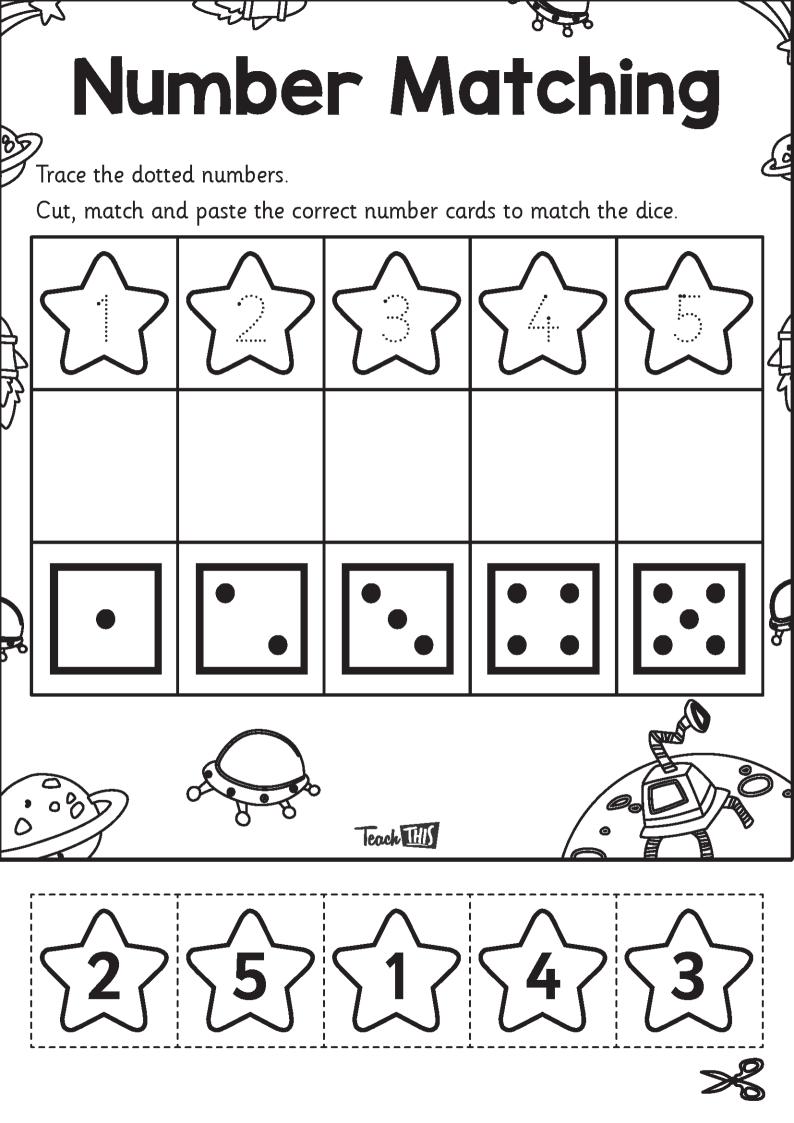

These incentive bookmarks are a great way to motivate your students and encourage responsible behaviour choices. Print, cut and laminate. Punch a hole in the top and add a string to complete the bookmark.











Name:

Teach IIIIS

Colour the numbers. Cut and glue them in correct number order.







| C                                                | ouni | jing | ) 60           | 0 |
|--------------------------------------------------|------|------|----------------|---|
| Name:                                            |      |      |                | 9 |
| Cut out the<br>Glue them<br>count to 10<br>Teach |      | ls.  | (5) A<br>(2) A |   |
|                                                  |      |      |                |   |
|                                                  |      |      |                |   |
|                                                  |      |      |                |   |

















## Tallest















Trace each upper case letter. Write the match