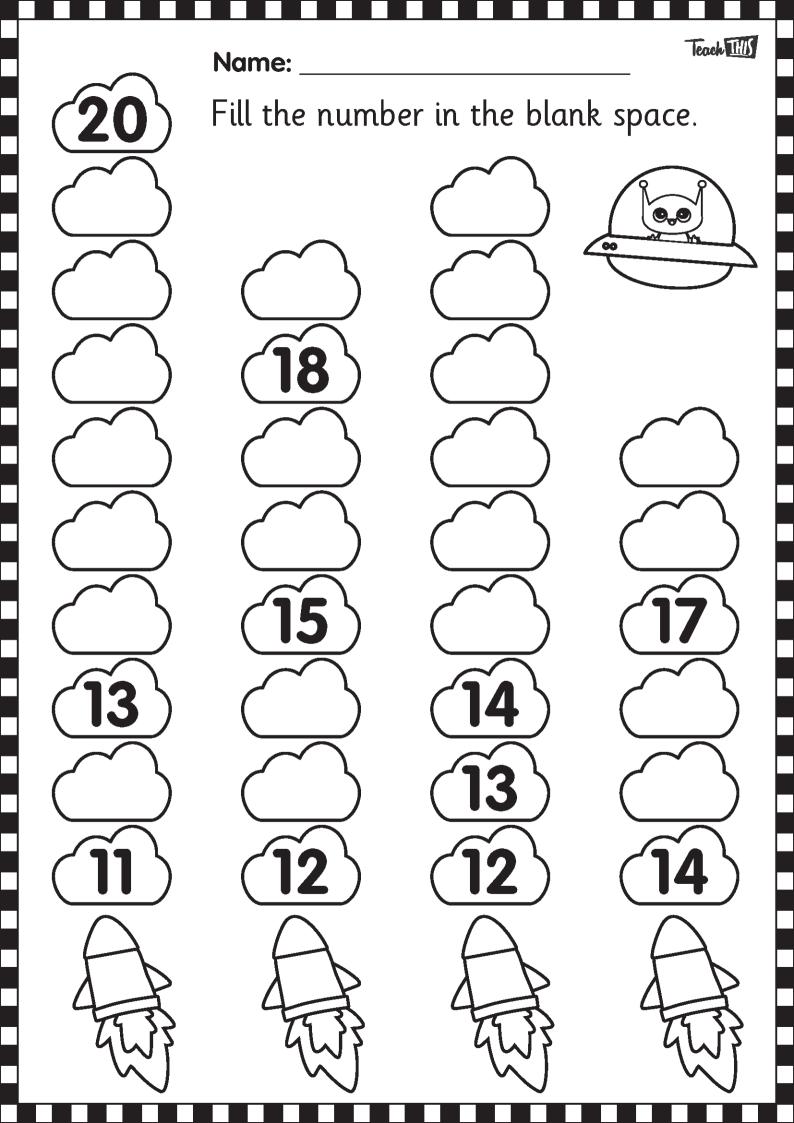

inate. Punch a hole in the top and add a string to complete the bookmark.











Name:

Teach IIIIS

Colour the numbers. Cut and glue them in correct number order.







| C                                                | ouni | jing | ) 60           | 0 |
|--------------------------------------------------|------|------|----------------|---|
| Name:                                            |      |      |                | 9 |
| Cut out the<br>Glue them<br>count to 10<br>Teach |      | ls.  | (5) A<br>(2) A |   |
|                                                  |      |      |                |   |
|                                                  |      |      |                |   |
|                                                  |      |      |                |   |

















## Tallest















Trace each upper case letter. Write the matching lower case letter in the space below.

| Ą | $\sum$ | ••••<br>••• | <br>••••• |  |
|---|--------|-------------|-----------|--|
|   |        |             |           |  |

Teach THIS

| ••••• |  | •••• | •••• | X | • |
|-------|--|------|------|---|---|
|       |  |      |      |   |   |

| M | <br>************************************** |  | <u> </u> | S |
|---|--------------------------------------------|--|----------|---|
|   |                                            |  |          |   |

| ••••••• | $\bigvee$ | $\mathbf{W}$ | X | Y | 2 |
|---------|-----------|--------------|---|---|---|
|         |           |              |   |   |   |



## knows these sounds.





| × |  |  |  |
|---|--|--|--|
|   |