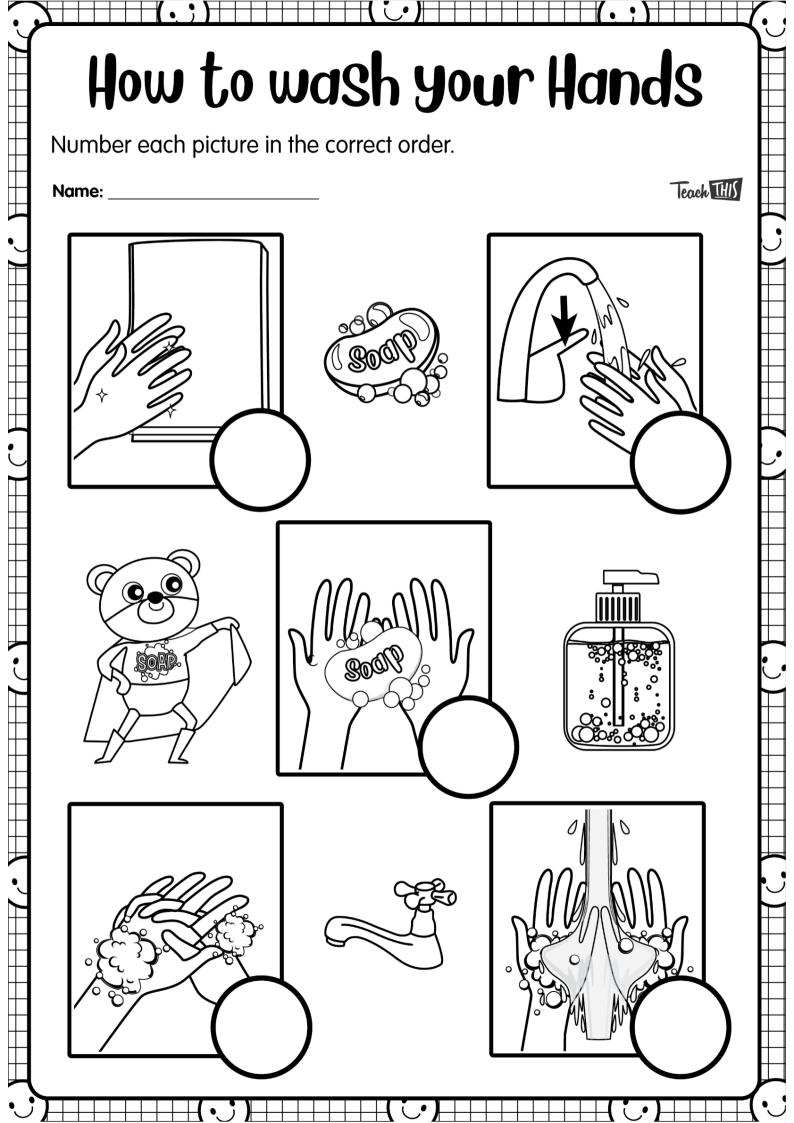

|





















## Colour, cut and glue the image in the box.











© TeachThisWorksheet.com



|        | Ay Face                            |
|--------|------------------------------------|
|        |                                    |
|        |                                    |
| have   | eyes. My eyes are                  |
| l have | hair. My hair is                   |
| l have | nose.                              |
| l have | ears.                              |
| l have | mouth.<br>© TeachThisWorksheet.com |

My name is

## Here are my pets.

Pets are animals that live with us in our homes. We feed them and take care of them.