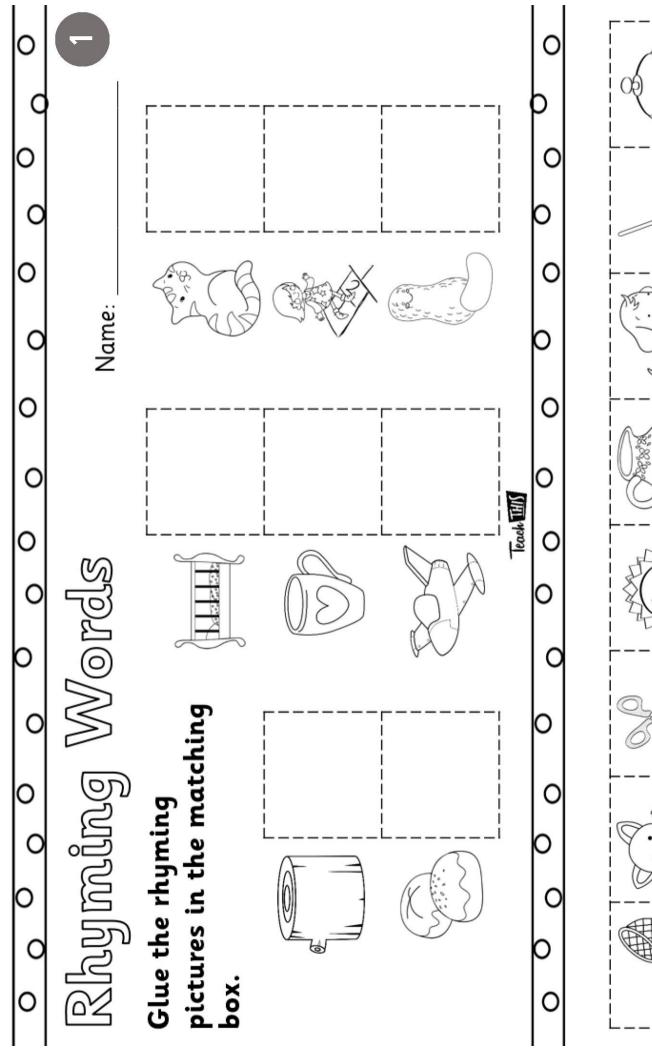

|





















## Colour, cut and glue the image in the box.











© TeachThisWorksheet.com



|        | Ay Face                            |
|--------|------------------------------------|
|        |                                    |
|        |                                    |
| have   | eyes. My eyes are                  |
| l have | hair. My hair is                   |
| l have | nose.                              |
| l have | ears.                              |
| l have | mouth.<br>© TeachThisWorksheet.com |

My name is

## Here are my pets.

Pets are animals that live with us in our homes. We feed them and take care of them.