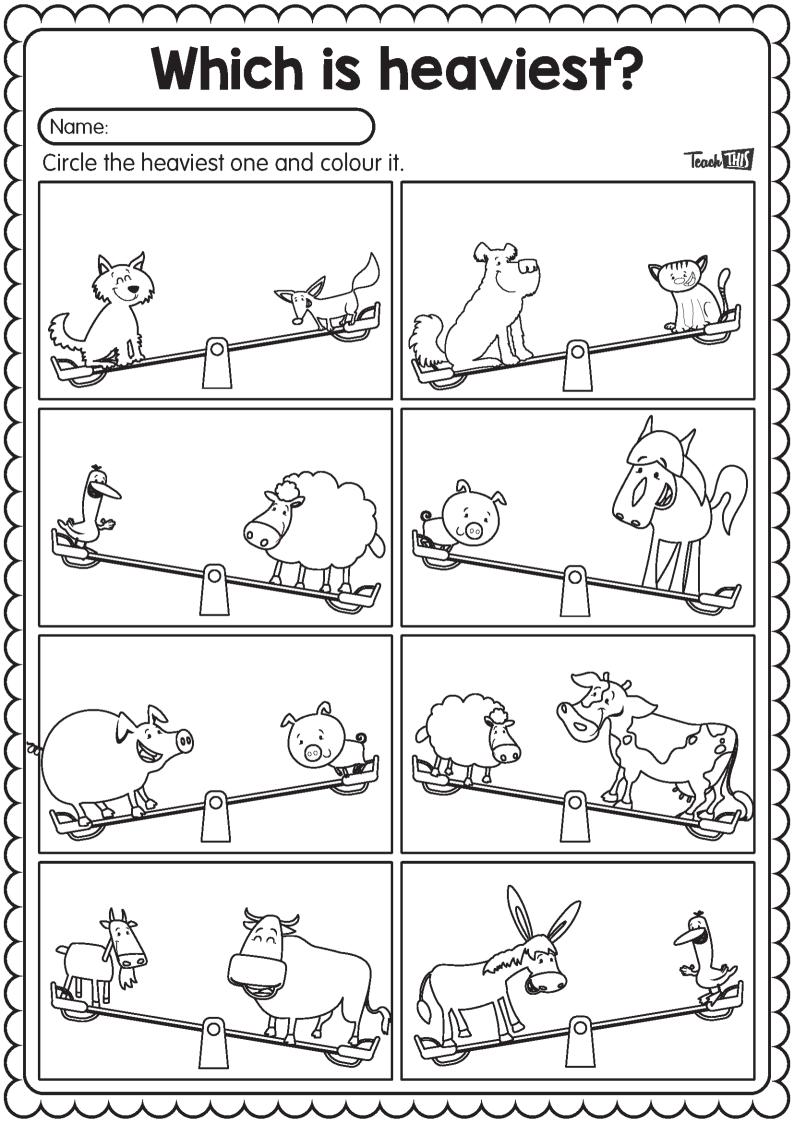

Punch a hole in the top and add a string to complete the bookmark.











Name:

Teach IIIIS

Colour the numbers. Cut and glue them in correct number order.







| C                                                | ouni | jing | ) 60           | 0 |
|--------------------------------------------------|------|------|----------------|---|
| Name:                                            |      |      |                | 9 |
| Cut out the<br>Glue them<br>count to 10<br>Teach |      | ls.  | (5) A<br>(2) A |   |
|                                                  |      |      |                |   |
|                                                  |      |      |                |   |
|                                                  |      |      |                |   |

















## Tallest















Trace each upper case letter. Write the matching lower case letter in the space below.

| Ą | $\sum$ | ••••<br>••• | <br>••••• |  |
|---|--------|-------------|-----------|--|
|   |        |             |           |  |

Teach THIS

| ••••• |  | •••• | •••• | X | • |
|-------|--|------|------|---|---|
|       |  |      |      |   |   |

| M | <br>************************************** |  | <u> </u> | S |
|---|--------------------------------------------|--|----------|---|
|   |                                            |  |          |   |

| ••••••• | $\bigvee$ | $\mathbf{W}$ | X | Y | 2 |
|---------|-----------|--------------|---|---|---|
|         |           |              |   |   |   |



## knows these sounds.





| × |  |  |  |
|---|--|--|--|
|   |  |  |