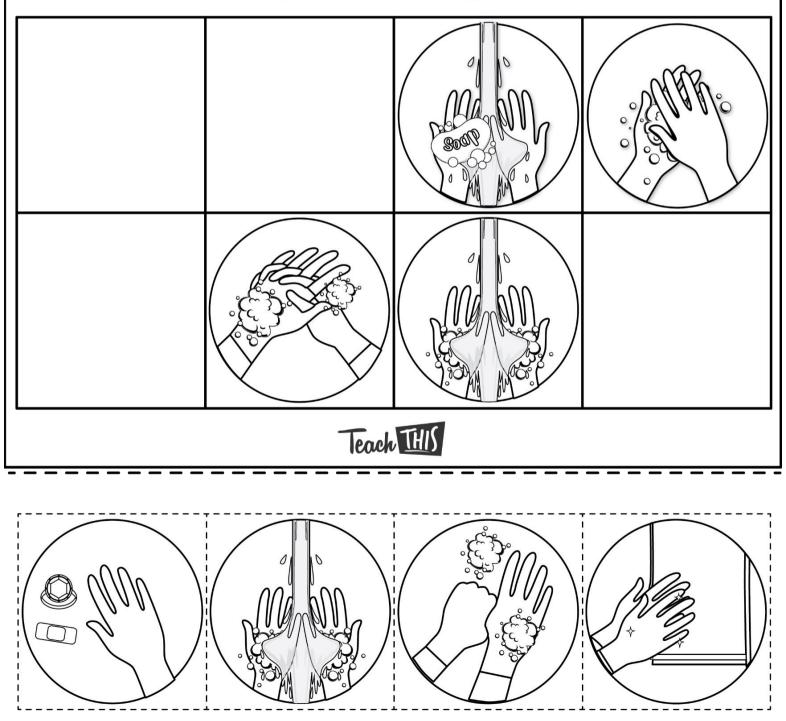

|





















## Colour, cut and glue the image in the box.











© TeachThisWorksheet.com



|        | Ay Face                            |
|--------|------------------------------------|
|        |                                    |
|        |                                    |
| have   | eyes. My eyes are                  |
| l have | hair. My hair is                   |
| l have | nose.                              |
| l have | ears.                              |
| l have | mouth.<br>© TeachThisWorksheet.com |

My name is

## Here are my pets.

Pets are animals that live with us in our homes. We feed them and take care of them.