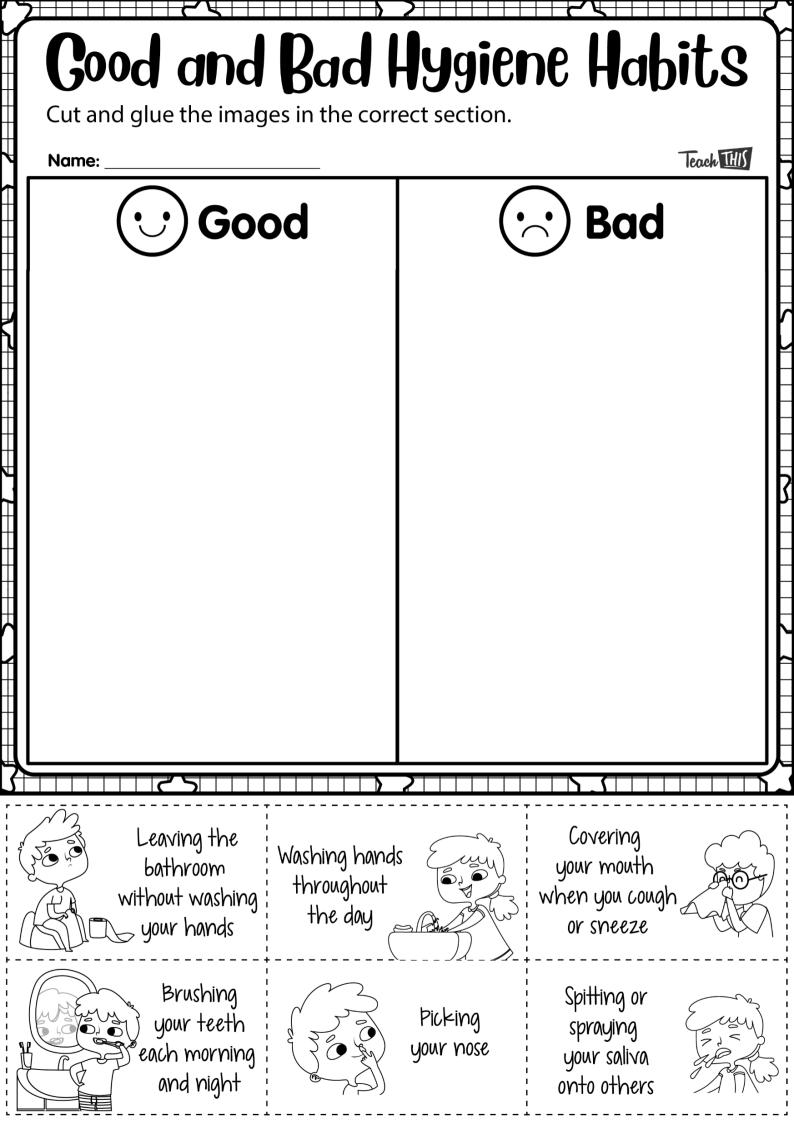

|





















## Colour, cut and glue the image in the box.











© TeachThisWorksheet.com



|        | Ay Face                            |
|--------|------------------------------------|
|        |                                    |
|        |                                    |
| have   | eyes. My eyes are                  |
| l have | hair. My hair is                   |
| l have | nose.                              |
| l have | ears.                              |
| l have | mouth.<br>© TeachThisWorksheet.com |

My name is

## Here are my pets.

Pets are animals that live with us in our homes. We feed them and take care of them.