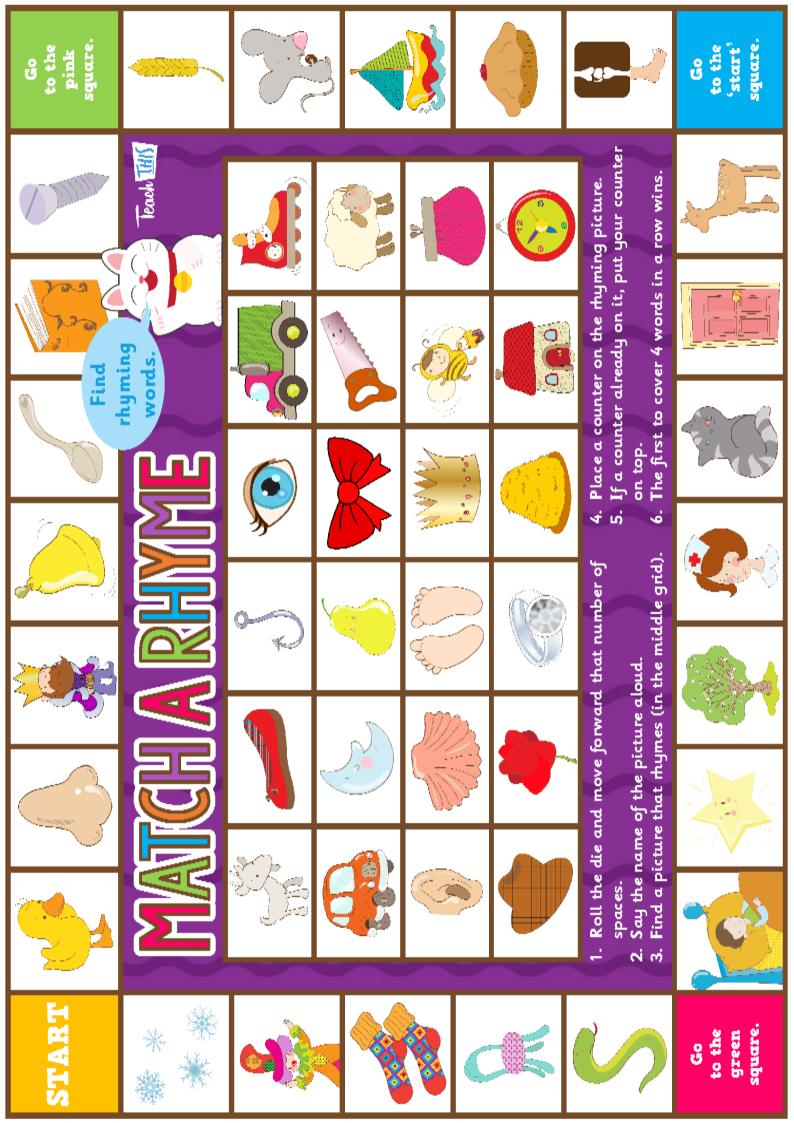

|





















## Colour, cut and glue the image in the box.











© TeachThisWorksheet.com



|        | Ay Face                            |
|--------|------------------------------------|
|        |                                    |
|        |                                    |
| have   | eyes. My eyes are                  |
| l have | hair. My hair is                   |
| l have | nose.                              |
| l have | ears.                              |
| l have | mouth.<br>© TeachThisWorksheet.com |

My name is

## Here are my pets.

Pets are animals that live with us in our homes. We feed them and take care of them.