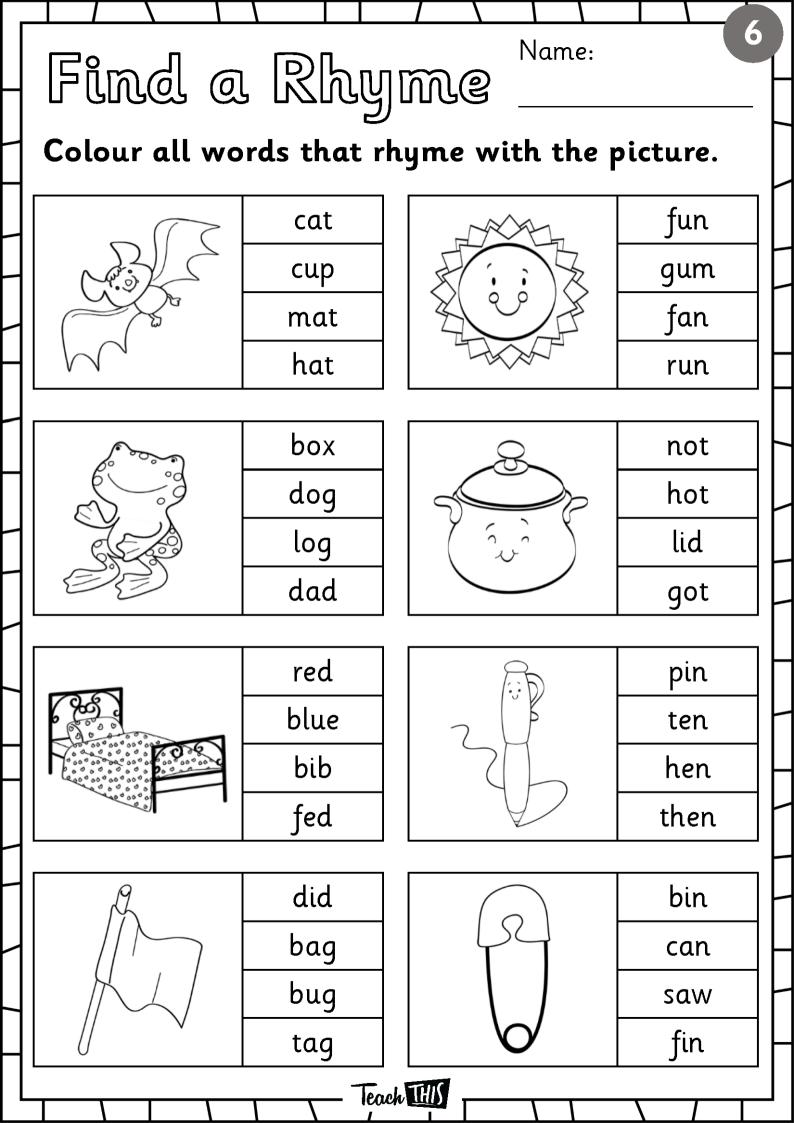

|





















## Colour, cut and glue the image in the box.











© TeachThisWorksheet.com



|        | Ay Face                            |
|--------|------------------------------------|
|        |                                    |
|        |                                    |
| have   | eyes. My eyes are                  |
| l have | hair. My hair is                   |
| l have | nose.                              |
| l have | ears.                              |
| l have | mouth.<br>© TeachThisWorksheet.com |

My name is

## Here are my pets.

Pets are animals that live with us in our homes. We feed them and take care of them.