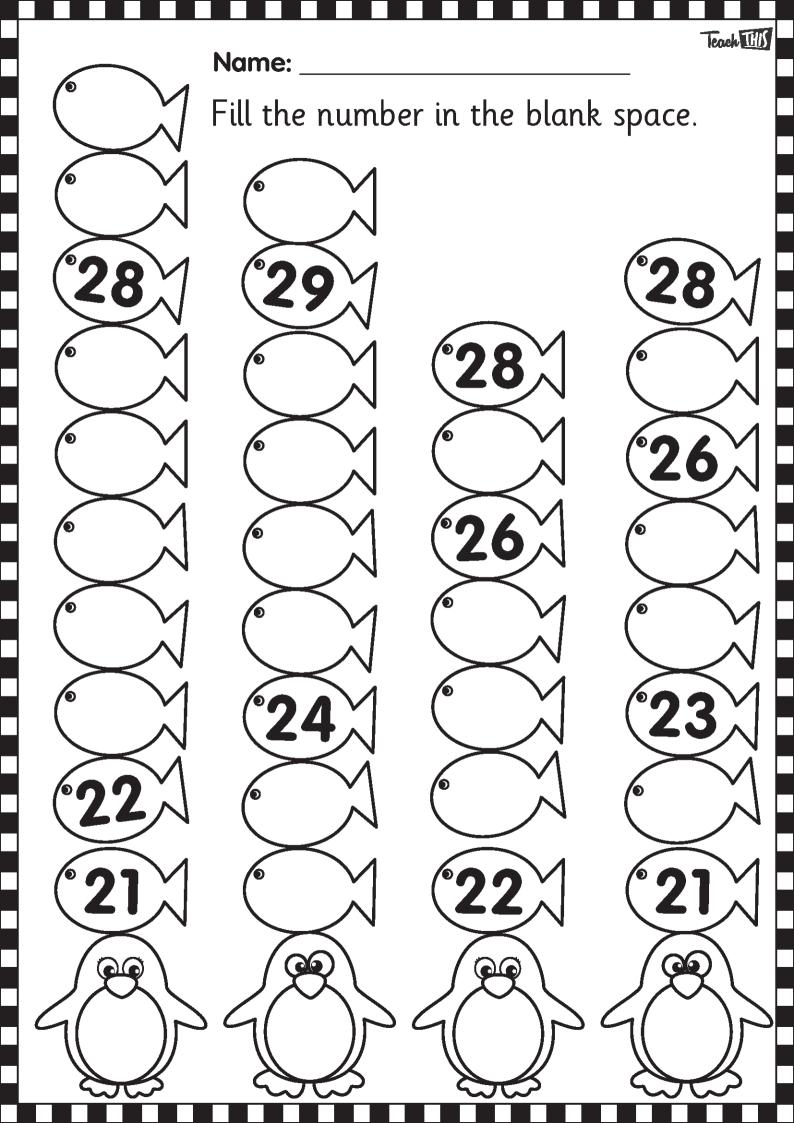

ate. Punch a hole in the top and add a string to complete the bookmark.











Name:

Teach IIIIS

Colour the numbers. Cut and glue them in correct number order.







| C                                                | ouni | jing | ) 60           | 0 |
|--------------------------------------------------|------|------|----------------|---|
| Name:                                            |      |      |                | 9 |
| Cut out the<br>Glue them<br>count to 10<br>Teach |      | ls.  | (5) A<br>(2) A |   |
|                                                  |      |      |                |   |
|                                                  |      |      |                |   |
|                                                  |      |      |                |   |

















## Tallest















Trace each upper case letter. Write the matching lower case letter in the space below.

| Ą | $\sum$ | ••••<br>••• | <br>••••• |  |
|---|--------|-------------|-----------|--|
|   |        |             |           |  |

Teach THIS

| ••••• |  | •••• | •••• | X | • |
|-------|--|------|------|---|---|
|       |  |      |      |   |   |

| M | <br>************************************** |  | <u> </u> | S |
|---|--------------------------------------------|--|----------|---|
|   |                                            |  |          |   |

| ••••••• | $\bigvee$ | $\mathbf{W}$ | X | Y | 2 |
|---------|-----------|--------------|---|---|---|
|         |           |              |   |   |   |



## knows these sounds.





| × |  |  |  |
|---|--|--|--|
|   |