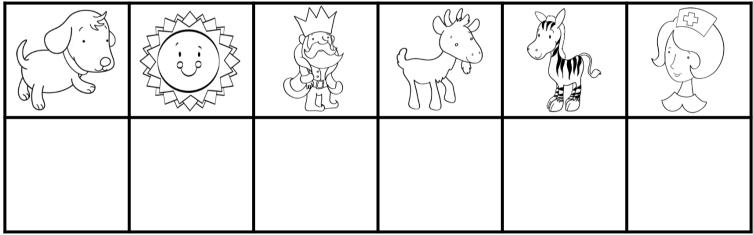

Trace each upper case letter. Write the matching lower case letter in the space below.

| Ą | $\sum$ | ••••<br>••• | <br>••••• |  |
|---|--------|-------------|-----------|--|
|   |        |             |           |  |

Teach THIS

| ••••• |  | •••• | •••• | X | • |
|-------|--|------|------|---|---|
|       |  |      |      |   |   |

| M | <br>************************************** |  | <u> </u> | S |
|---|--------------------------------------------|--|----------|---|
|   |                                            |  |          |   |

| ••••••• | $\bigvee$ | $\mathbf{W}$ | X | Y | 2 |
|---------|-----------|--------------|---|---|---|
|         |           |              |   |   |   |



## knows these sounds.





| × |  |  |  |
|---|--|--|--|
|   |  |  |  |
|   |  |  |  |



| No. | PD-0- | e de la companya de l |
|-----|-------|-----------------------------------------------------------------------------------------------------------------------------------------------------------------------------------------------------------------------------------------------------------------------------------------------------------------------------------------------------------------------------------------------------------------------------------------------------------------------------------------------------------------------------------------------------------------------------------------------------------------------------------------------------------------------------------------------------------------------------------------------------------------------