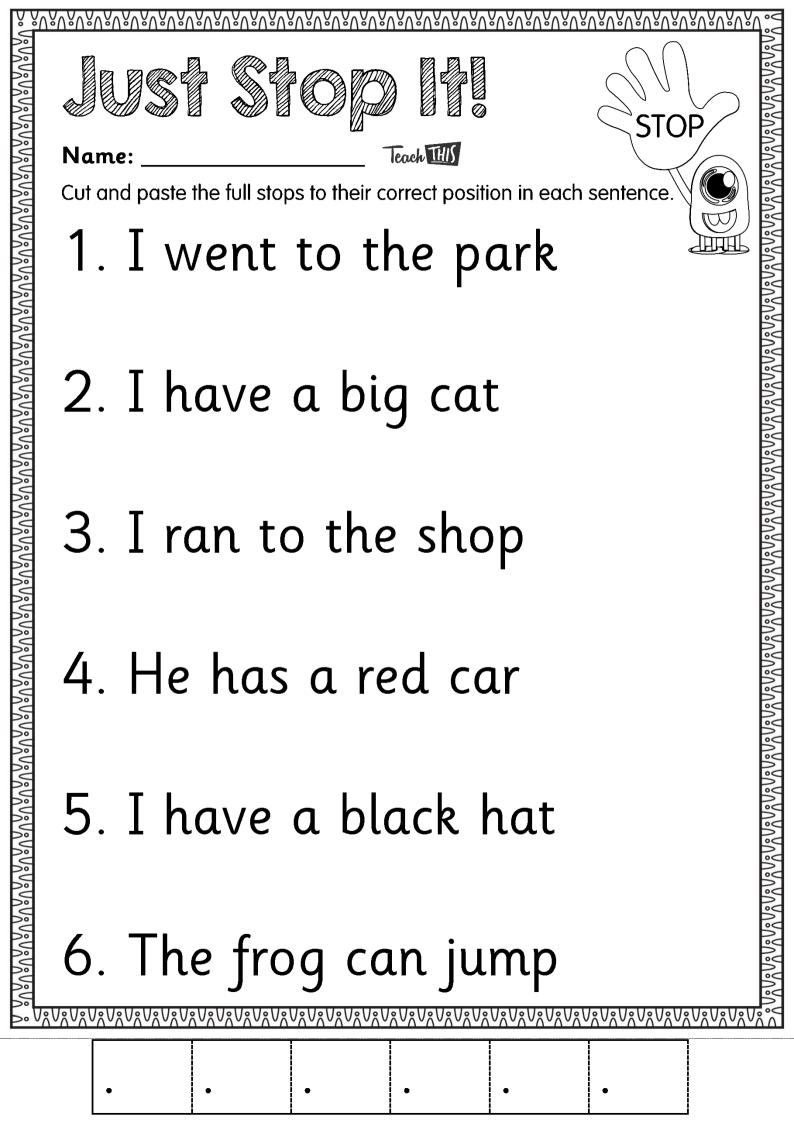

|





















## Colour, cut and glue the image in the box.











© TeachThisWorksheet.com



|        | Ay Face                            |
|--------|------------------------------------|
|        |                                    |
|        |                                    |
| have   | eyes. My eyes are                  |
| l have | hair. My hair is                   |
| l have | nose.                              |
| l have | ears.                              |
| l have | mouth.<br>© TeachThisWorksheet.com |

My name is

## Here are my pets.

Pets are animals that live with us in our homes. We feed them and take care of them.