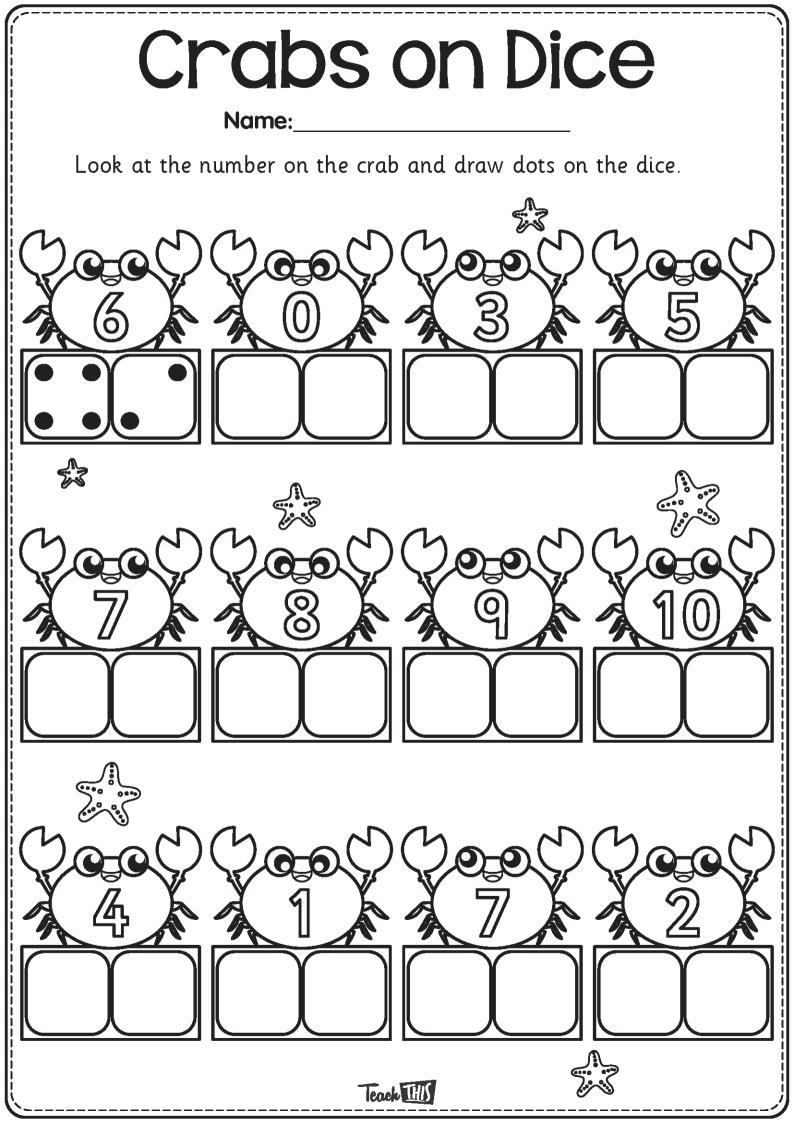

nd laminate. Punch a hole in the top and add a string to complete the bookmark.











Name:

Teach IIIIS

Colour the numbers. Cut and glue them in correct number order.







| C                                                | ouni | jing | ) 60           | 0 |
|--------------------------------------------------|------|------|----------------|---|
| Name:                                            |      |      |                | 9 |
| Cut out the<br>Glue them<br>count to 10<br>Teach |      | ls.  | (5) A<br>(2) A |   |
|                                                  |      |      |                |   |
|                                                  |      |      |                |   |
|                                                  |      |      |                |   |

















## Tallest















Trace each upper case letter. Write the matching lower case letter in the space below.

| Ą | $\sum$ | ••••<br>••• | <br>••••• |  |
|---|--------|-------------|-----------|--|
|   |        |             |           |  |

Teach THIS

| ••••• |  | •••• | •••• | X | • |
|-------|--|------|------|---|---|
|       |  |      |      |   |   |

| M | <br>************************************** |  | <u> </u> | S |
|---|--------------------------------------------|--|----------|---|
|   |                                            |  |          |   |

| ••••••• | $\bigvee$ | $\mathbf{W}$ | X | Y | 2 |
|---------|-----------|--------------|---|---|---|
|         |           |              |   |   |   |



## knows these sounds.





| × |  |  |  |
|---|--|--|--|