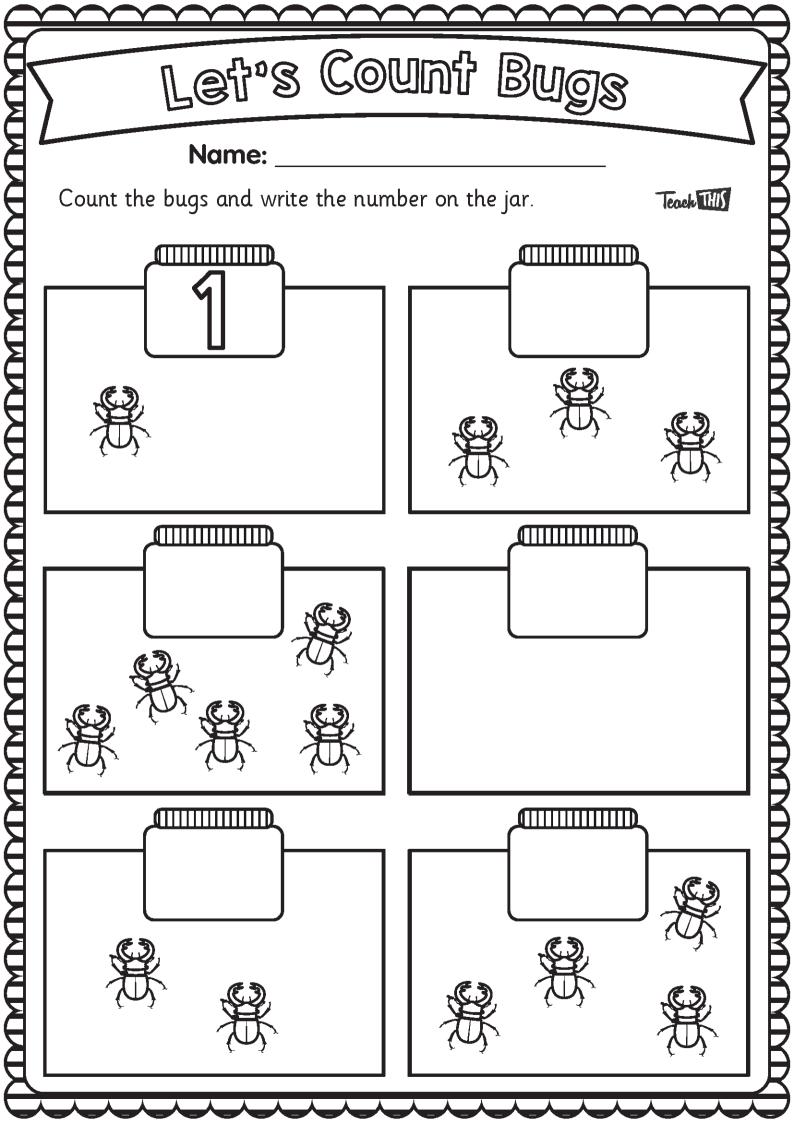

These incentive bookmarks are a great way to motivate your students and encourage responsible behaviour choices. Print, cut and laminate. Punch a hole in the top and add a string to complete the bookmark.











Name:

Teach IIIIS

Colour the numbers. Cut and glue them in correct number order.







| C                                                | ouni | jing | ) 60           | 0 |
|--------------------------------------------------|------|------|----------------|---|
| Name:                                            |      |      |                | 9 |
| Cut out the<br>Glue them<br>count to 10<br>Teach |      | ls.  | (5) A<br>(2) A |   |
|                                                  |      |      |                |   |
|                                                  |      |      |                |   |
|                                                  |      |      |                |   |

















## Tallest















Trace each upper case letter. Write the mat