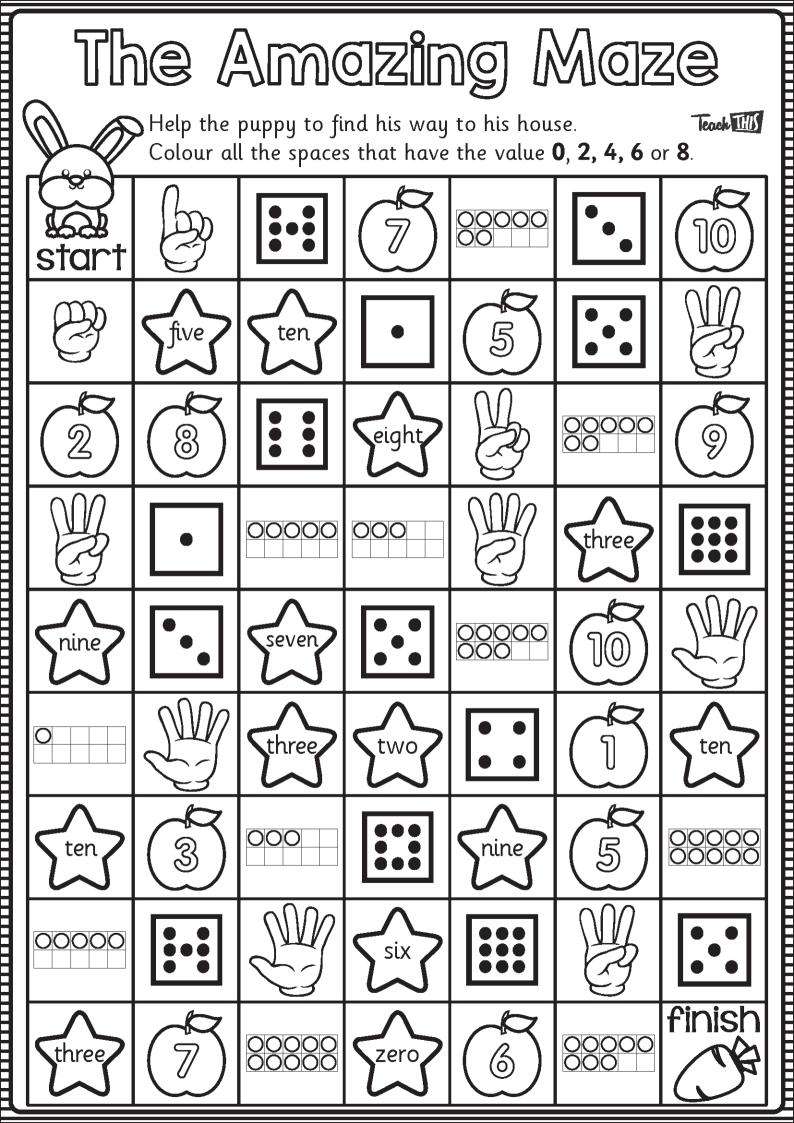

the top and add a string to complete the bookmark.











Name:

Teach IIIIS

Colour the numbers. Cut and glue them in correct number order.







| C                                                | ouni | jing | ) 60           | 0 |
|--------------------------------------------------|------|------|----------------|---|
| Name:                                            |      |      |                | 9 |
| Cut out the<br>Glue them<br>count to 10<br>Teach |      | ls.  | (5) A<br>(2) A |   |
|                                                  |      |      |                |   |
|                                                  |      |      |                |   |
|                                                  |      |      |                |   |

















## Tallest















Trace each upper case letter. Write the matching lower case letter in the space below.

| Ą | $\sum$ | ••••<br>••• | <br>••••• |  |
|---|--------|-------------|-----------|--|
|   |        |             |           |  |

Teach THIS

| ••••• |  | •••• | •••• | X | • |
|-------|--|------|------|---|---|
|       |  |      |      |   |   |

| M | <br>************************************** |  | <u> </u> | S |
|---|--------------------------------------------|--|----------|---|
|   |                                            |  |          |   |

| ••••••• | $\bigvee$ | $\mathbf{W}$ | X | Y | 2 |
|---------|-----------|--------------|---|---|---|
|         |           |              |   |   |   |



## knows these sounds.





| × |  |  |  |
|---|--|--|--|
|   |  |  |  |
|   |  |  |