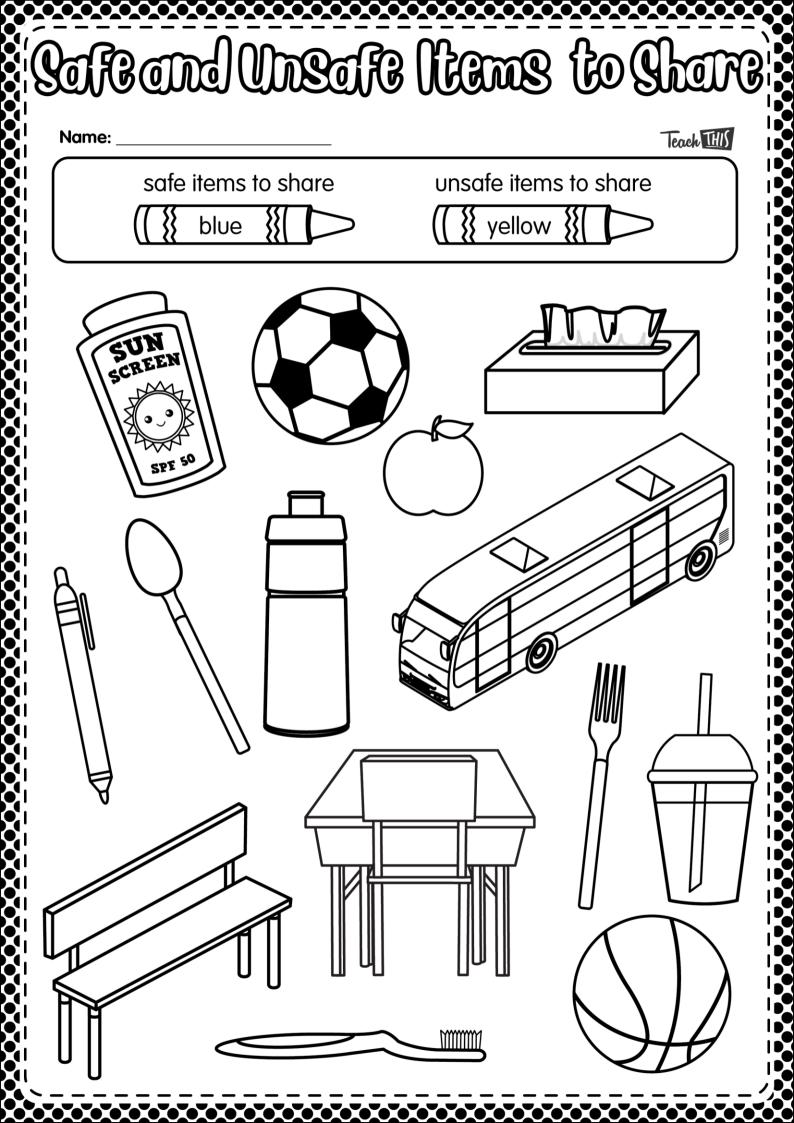

|





















## Colour, cut and glue the image in the box.











© TeachThisWorksheet.com



|        | Ay Face                            |
|--------|------------------------------------|
|        |                                    |
|        |                                    |
| have   | eyes. My eyes are                  |
| l have | hair. My hair is                   |
| l have | nose.                              |
| l have | ears.                              |
| l have | mouth.<br>© TeachThisWorksheet.com |

My name is

## Here are my pets.

Pets are animals that live with us in our homes. We feed them and take care of them.