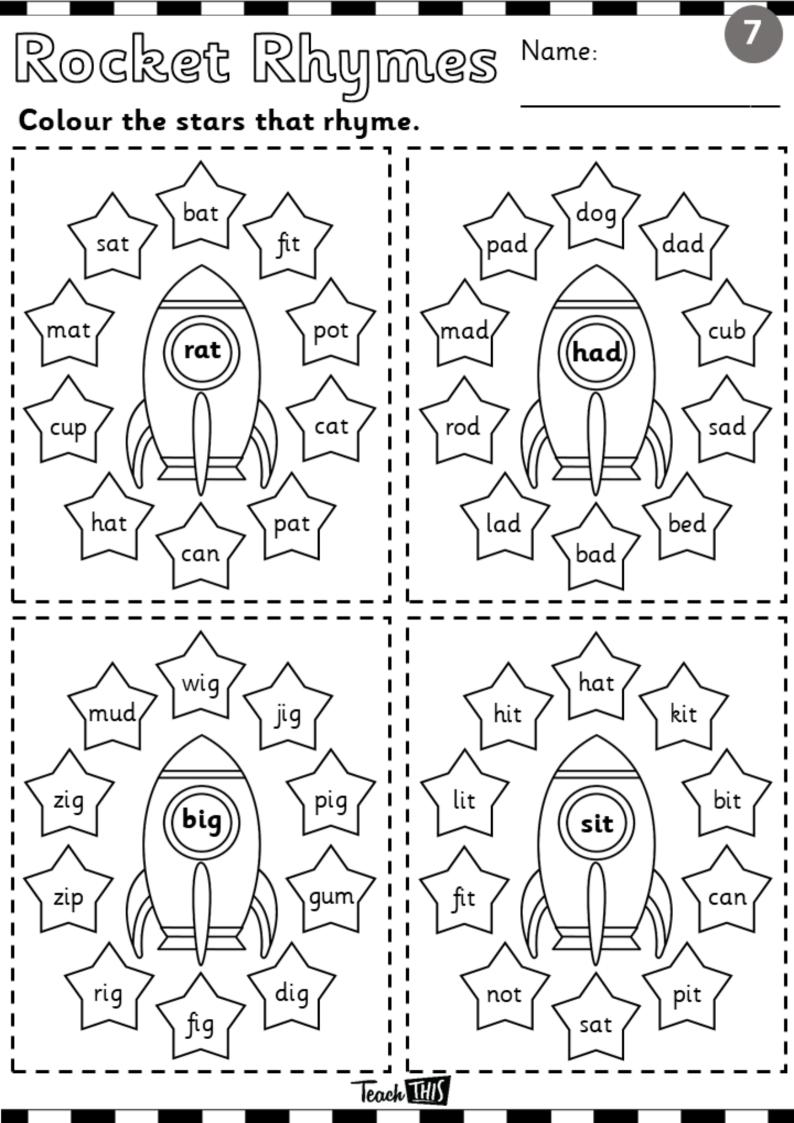

|





















## Colour, cut and glue the image in the box.











© TeachThisWorksheet.com



|        | Ay Face                            |
|--------|------------------------------------|
|        |                                    |
|        |                                    |
| have   | eyes. My eyes are                  |
| l have | hair. My hair is                   |
| l have | nose.                              |
| l have | ears.                              |
| l have | mouth.<br>© TeachThisWorksheet.com |

My name is

## Here are my pets.

Pets are animals that live with us in our homes. We feed them and take care of them.