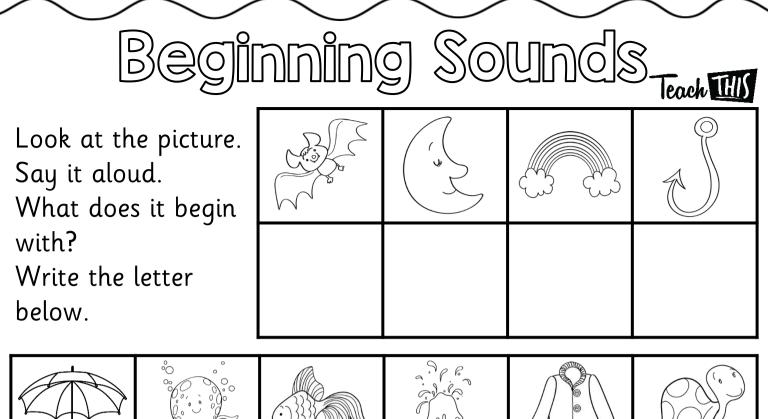

|                |   |

















## Tallest















Trace each upper case letter. Write the matching lower case letter in the space below.

| Ą | $\sum$ | ••••<br>••• | <br>••••• |  |
|---|--------|-------------|-----------|--|
|   |        |             |           |  |

Teach THIS

| ••••• |  | •••• | •••• | X | • |
|-------|--|------|------|---|---|
|       |  |      |      |   |   |

| M | <br>************************************** |  | <u> </u> | S |
|---|--------------------------------------------|--|----------|---|
|   |                                            |  |          |   |

| ••••••• | $\bigvee$ | $\mathbf{W}$ | X | Y | 2 |
|---------|-----------|--------------|---|---|---|
|         |           |              |   |   |   |



## knows these sounds.





| × |  |  |  |
|---|--|--|--|
|   |  |  |  |
|   |  |  |  |



| No. | PD-0- | e de la companya de l |
|-----|-------|--------------------------------------------------------------------------------------------------------------------------------------------------------------------------------------------------------------------------------------------------------------------------------------------------------------------------------------------------------------------------------------------------------------------------------------------------------------------------------------------------------------------------------------------------------------------------------------------------------------------------------------------------------------------------------------------------------