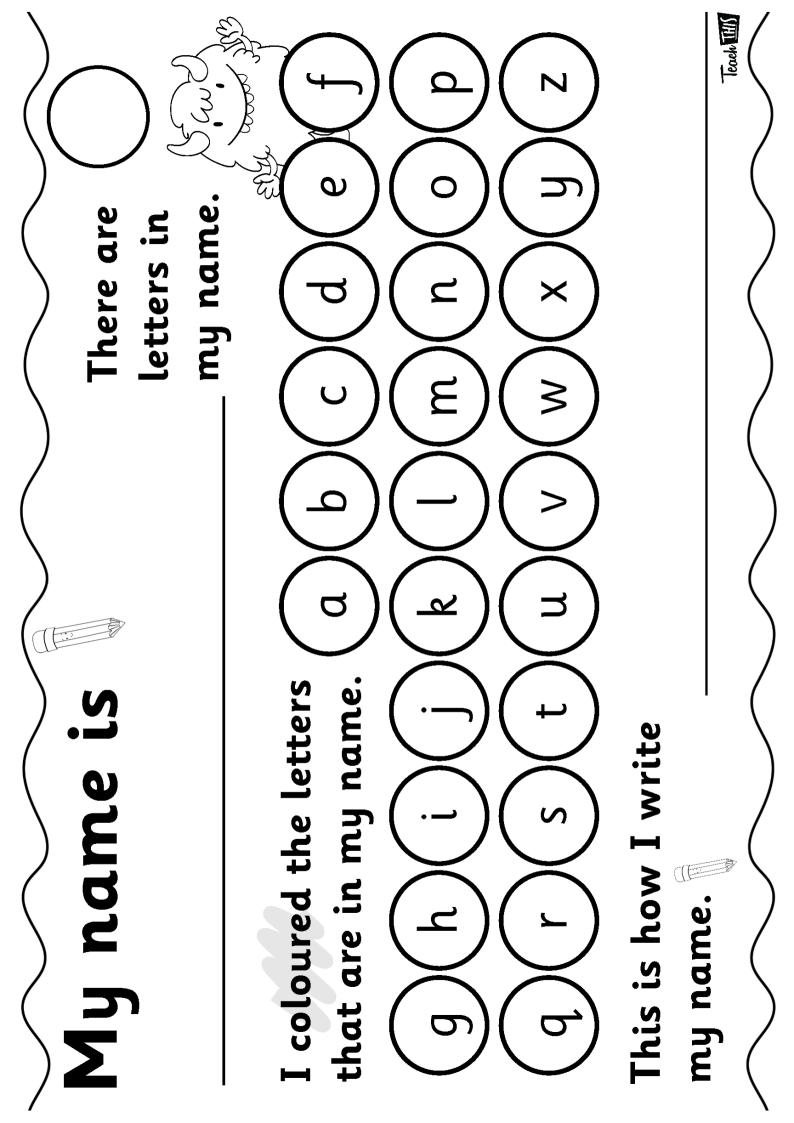

|      |      |                |   |

















## Tallest















Trace each upper case letter. Write the matching lower case letter in the space below.

| Ą | $\sum$ | ••••<br>••• | <br>••••• |  |
|---|--------|-------------|-----------|--|
|   |        |             |           |  |

Teach THIS

| ••••• |  | •••• | •••• | X | • |
|-------|--|------|------|---|---|
|       |  |      |      |   |   |

| M | <br>************************************** |  | <u> </u> | S |
|---|--------------------------------------------|--|----------|---|
|   |                                            |  |          |   |

| ••••••• | $\bigvee$ | $\mathbf{W}$ | X | Y | 2 |
|---------|-----------|--------------|---|---|---|
|         |           |              |   |   |   |



## knows these sounds.





| × |  |  |  |
|---|--|--|--|
|   |  |  |  |
|   |  |  |  |



| No. | PD-0- | e de la companya de l |
|-----|-------|----------------------------------------------------------------------------------------------------------------------------------------------------------------------------------------------------------------------------------------------------------------------------------------------------------------------------------------------------------------------------------------------------------------------------------------------------------------------------------------------------------------------------------------------------------------------------------------------------------------------------------------------------------------------------