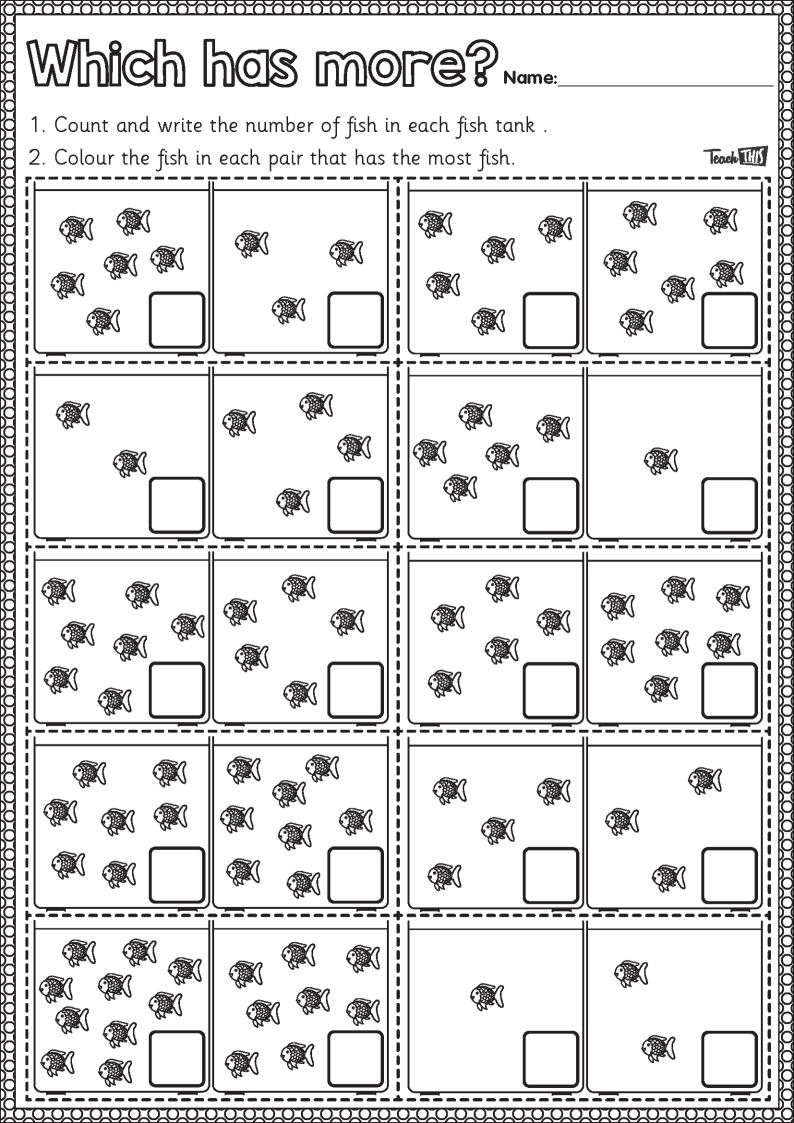

e. Punch a hole in the top and add a string to complete the bookmark.











Name:

Teach IIIIS

Colour the numbers. Cut and glue them in correct number order.







| C                                                | ouni | jing | ) 60           | 0 |
|--------------------------------------------------|------|------|----------------|---|
| Name:                                            |      |      |                | 9 |
| Cut out the<br>Glue them<br>count to 10<br>Teach |      | ls.  | (5) A<br>(2) A |   |
|                                                  |      |      |                |   |
|                                                  |      |      |                |   |
|                                                  |      |      |                |   |

















## Tallest















Trace each upper case letter. Write the matching lower case letter in the space below.

| Ą | $\sum$ | ••••<br>••• | <br>••••• |  |
|---|--------|-------------|-----------|--|
|   |        |             |           |  |

Teach THIS

| ••••• |  | •••• | •••• | X | • |
|-------|--|------|------|---|---|
|       |  |      |      |   |   |

| M | <br>************************************** |  | <u> </u> | S |
|---|--------------------------------------------|--|----------|---|
|   |                                            |  |          |   |

| ••••••• | $\bigvee$ | $\mathbf{W}$ | X | Y | 2 |
|---------|-----------|--------------|---|---|---|
|         |           |              |   |   |   |



## knows these sounds.





| × |  |  |  |
|---|--|--|--|
|   |  |