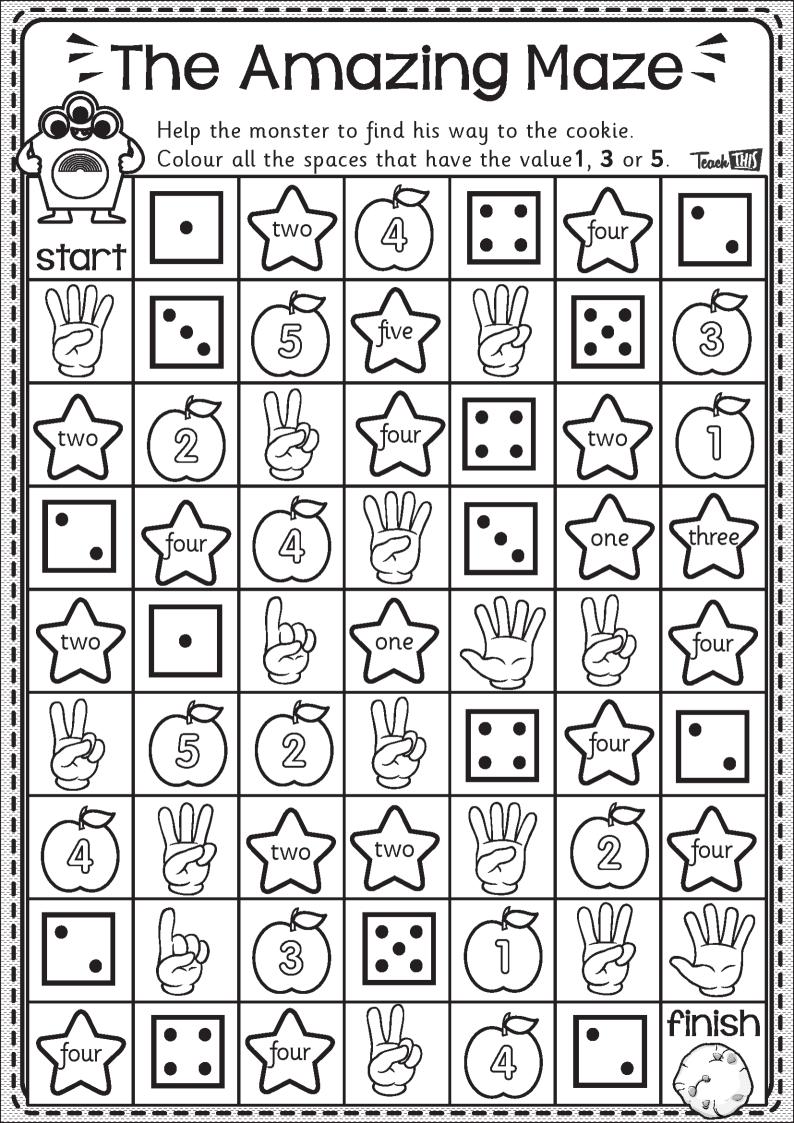

These incentive bookmarks are a great way to motivate your students and encourage responsible behaviour choices. Print, cut and laminate. Punch a hole in the top and add a string to complete the bookmark.











Name:

Teach IIIIS

Colour the numbers. Cut and glue them in correct number order.







| C                                                | ouni | jing | ) 60           | 0 |
|--------------------------------------------------|------|------|----------------|---|
| Name:                                            |      |      |                | 9 |
| Cut out the<br>Glue them<br>count to 10<br>Teach |      | ls.  | (5) A<br>(2) A |   |
|                                                  |      |      |                |   |
|                                                  |      |      |                |   |
|                                                  |      |      |                |   |

















## Tallest















Trace each upper case letter. Write the matchin