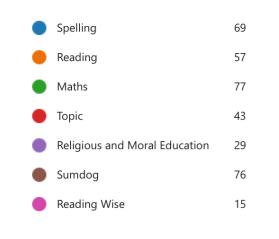

## Homework Consultation

2. Which type of homework tasks supports the learning you do in school? (you can pick as many as you like)