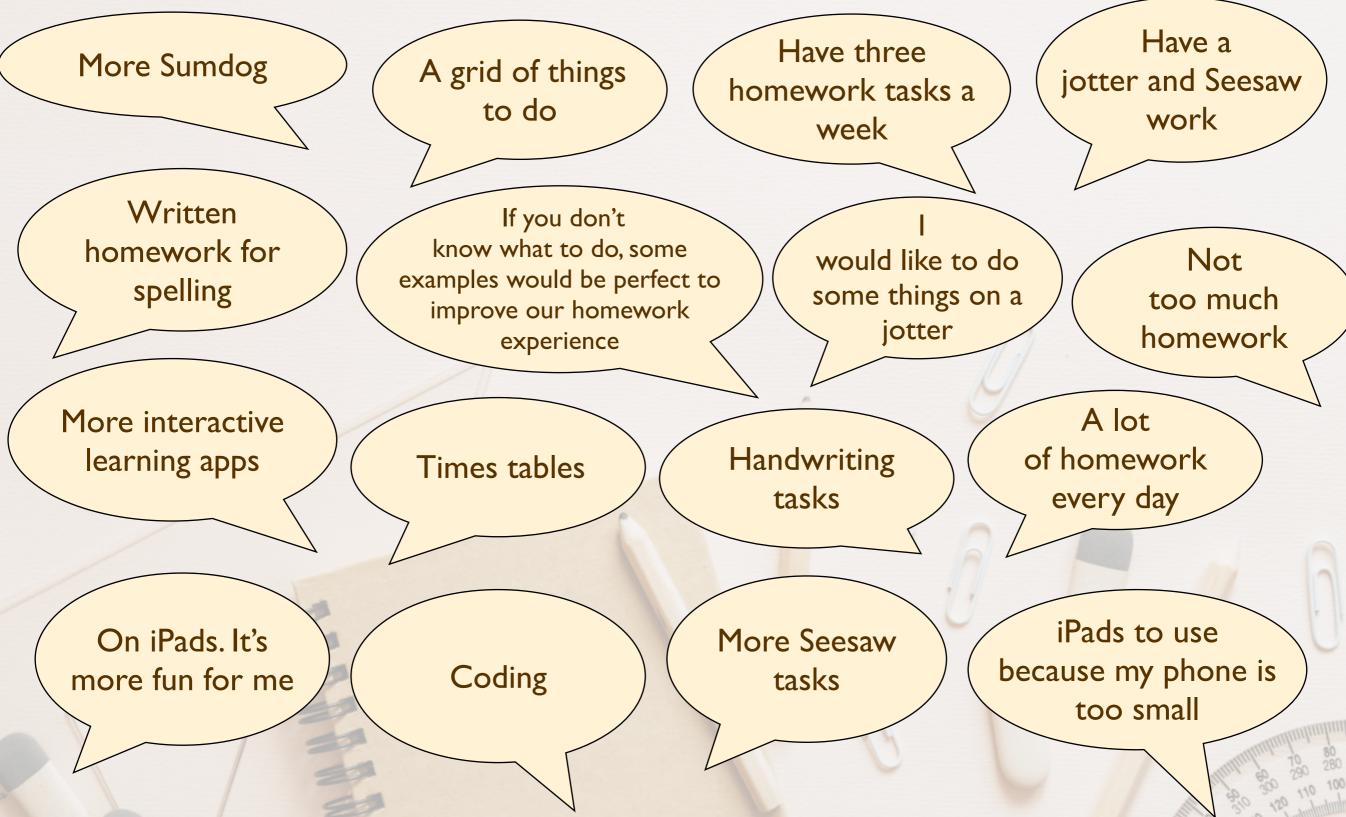

h type of homework tasks supports the learning you do in school? (you can pick as many as you like)







## How easy do you find it to upload and complete tasks on Seesaw?





Less then half (22%) said they spend too much time on homework

The **majority (50%)** said they spend just the right amount of time on homework

Few (0.1%) said they don't spend enough time on homework

Less than half (18%) said that they do not complete homework

When you upload your homework, which feedback helps you to improve your learning?

The **majority (70%)** said text comments from the teacher

Less than half (41%) said voice notes from the teacher

Less than half (45%) said mark up comments, ticks, smiles etc from the teacher

## Homework Consultation





Pupils

What would improve homework for you?