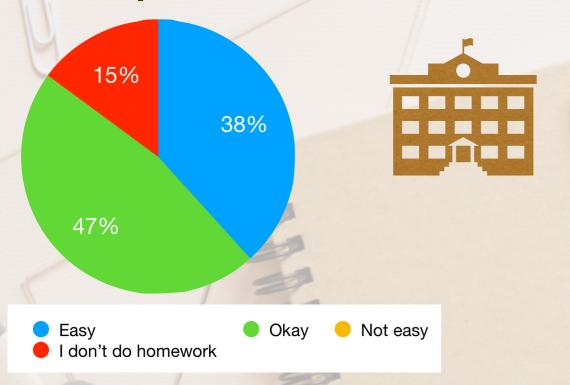

## How easy do you find it to upload and complete tasks on Seesaw?

Less then half (22%) said they spend too much time on homework

The **majority (50%)** said they spend just the right amount of time on homework

Few (0.1%) said they don't spend enough time on homework

Less than half (18%) said that they do not complete homework

When you upload your homework, which feedback helps you to improve your learning?

The **majority (70%)** said text comments from the teacher