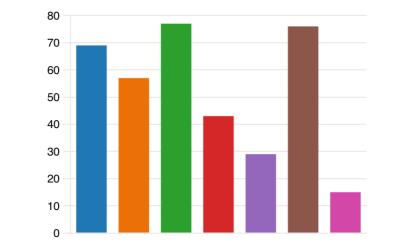

## Homework Consultation

2. Which type of homework tasks supports the learning you do in school? (you can pick as many as you like)