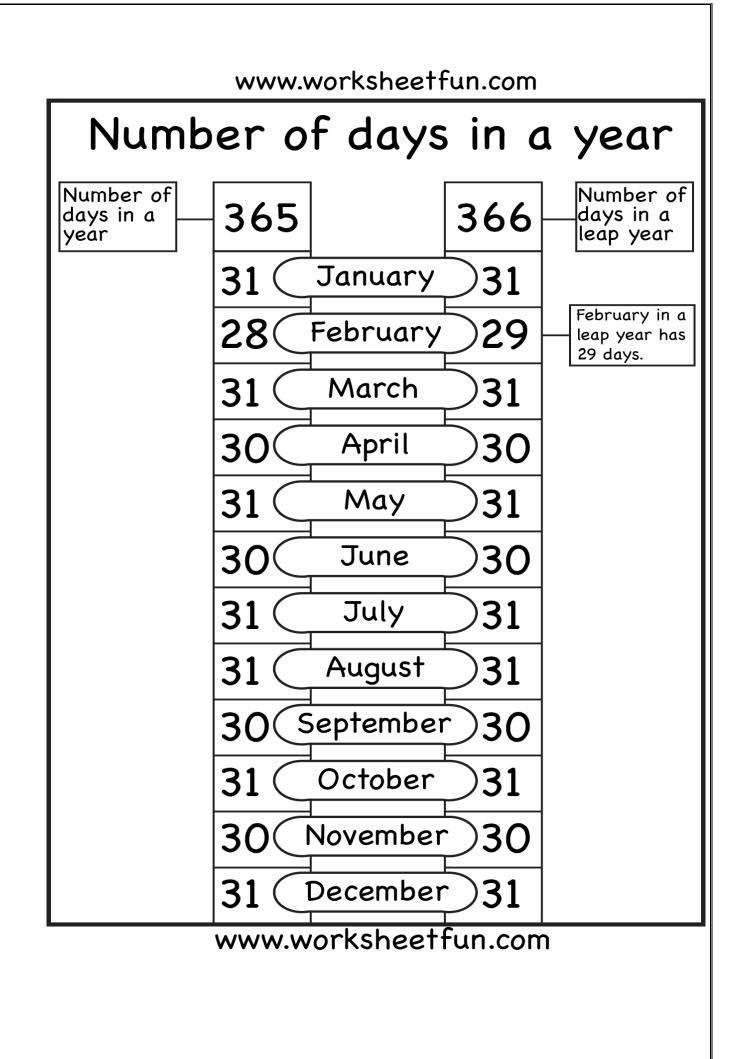

www.worksheetfun.com

| January | February | March     |
|---------|----------|-----------|
| April   | May      | June      |
| July    | August   | September |
| October | November | December  |

| www.worksheetfun.com |            |            |
|----------------------|------------|------------|
| Months of the Year   |            |            |
| last month           | this month | next month |
| October              | November   | December   |
|                      | August     |            |
|                      | February   |            |
|                      | June       |            |
|                      | January    |            |
|                      | April      |            |
|                      | September  |            |
|                      | March      |            |
|                      | October    |            |
| January              | May        | September  |
| February             | June       | October    |
| March                | July       | November   |
| April                | August     | December   |