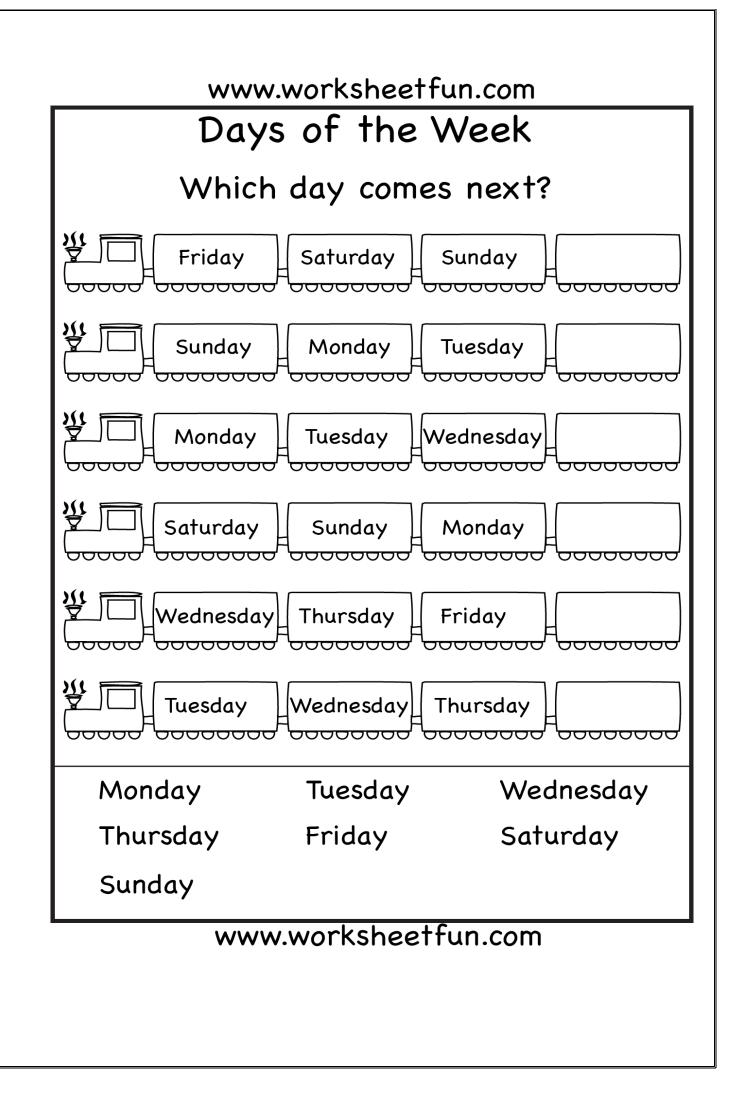

Copyright © 2013 www.worksheetfun.com All rights reserved

| Days of the Wee                                 | ek 🛛            |
|-------------------------------------------------|-----------------|
| Sunday, Monday, Tuesday, Wednesday, Thursday, F | riday, Saturday |
| What day comes before Wednesday?                |                 |
| What day comes after Monday?                    |                 |
| What day comes after Wednesday?                 |                 |
| What day comes before Friday?                   |                 |
| What day comes after Tuesday?                   |                 |
| What day comes before Thursday?                 |                 |
| What day comes after Thursday?                  |                 |
| What day comes before Monday?                   |                 |
| What day comes before Saturday?                 |                 |
| What day comes after Friday?                    |                 |
| What day comes before Tuesday?                  |                 |
| Copyright © 2013 www.worksheetfun.com All r     | ights reserved  |