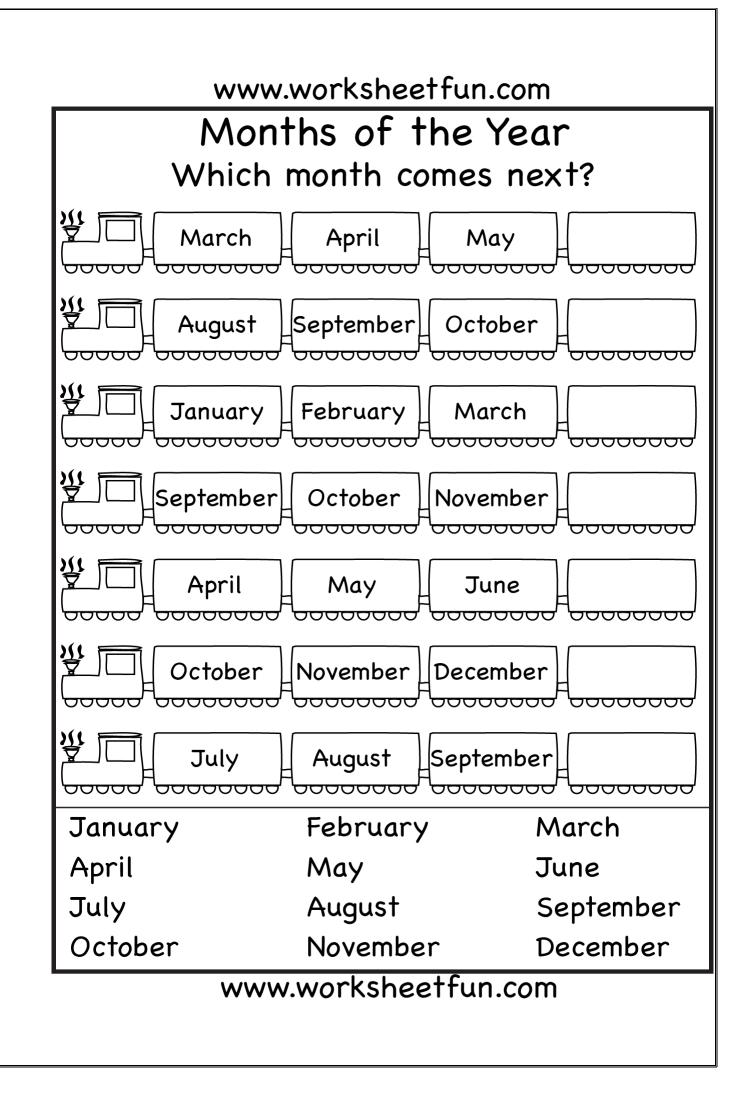

Do I Know the Month before and after?

| www.worksheetfun.com |  |
|----------------------|--|
| Months of the Year   |  |
| Unscramble the words |  |
| uyjnara              |  |
| ryfbeura             |  |
| hcmra                |  |
| lapir                |  |
| yam                  |  |
| enju                 |  |
| yjlu                 |  |
| gtsuua               |  |
| tmesperbe            |  |
| tcobore              |  |
| vonmereb             |  |
| cedmeerb             |  |