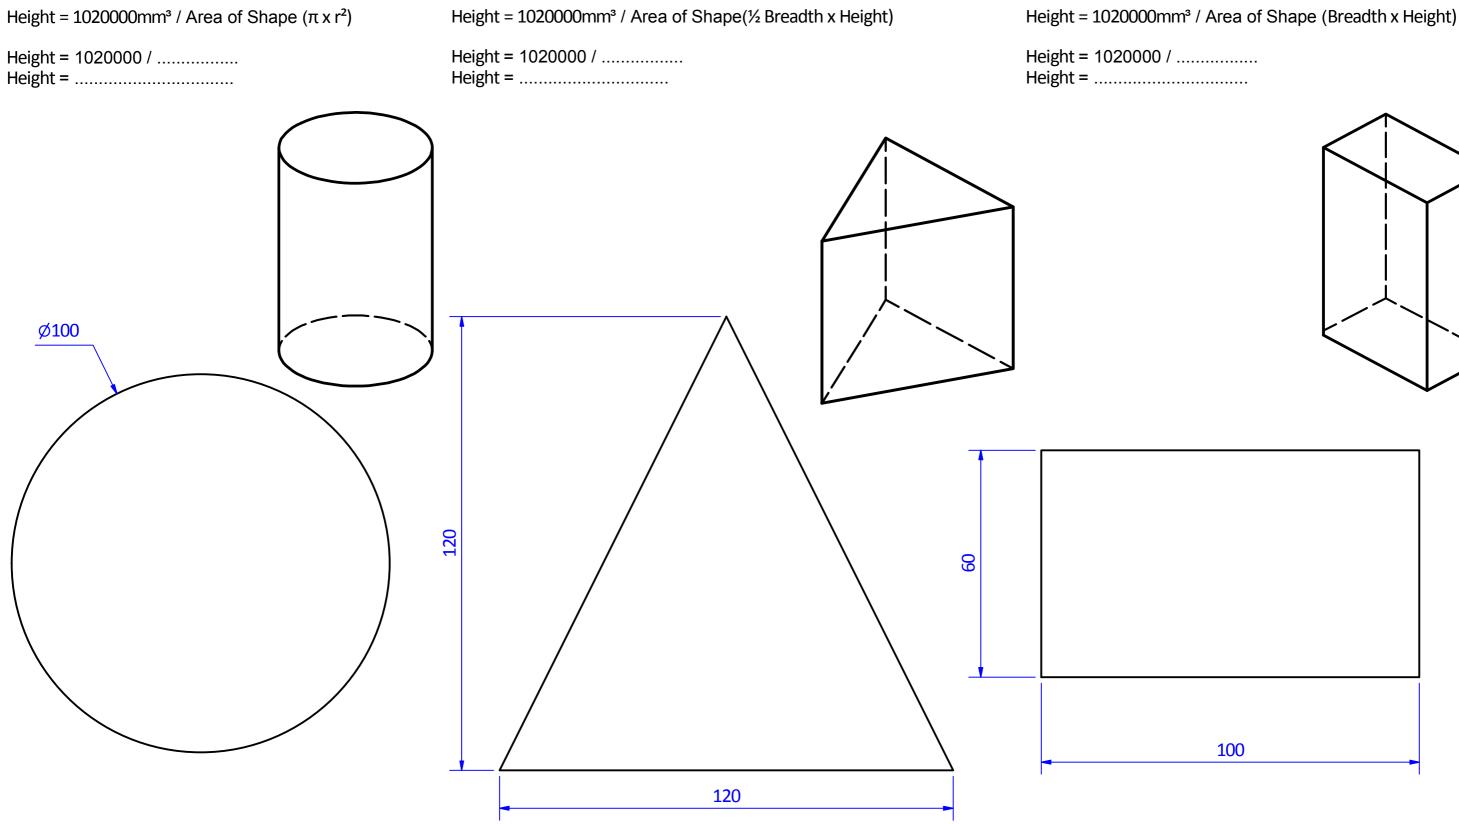

Using the following calculate required for volume of area x height. The formula has been rearranged for the height for each of the boxes.

The company want to still have the same volume but a different shape.

You must find the volume for the following shapes. (PICTORIAL VIEWS ARE NOT TO SCALE)

Use this worksheet for your THUMBNAIL ANALYSIS and MINDMAP the 5 W's

The Company wishes to create 3 new ranges for the festive Season. So to help you design this new range perform some p rimary research using the MINDMAP and the information below.