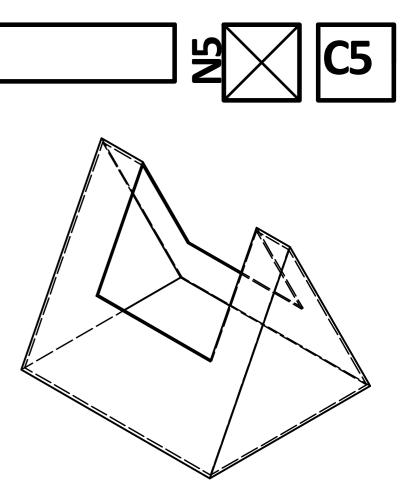

You must find the volume for the following shapes. (PICTORIAL VIEWS ARE NOT TO SCALE)

Use this worksheet for your THUMBNAIL ANALYSIS and MINDMAP the 5 W's

The Company wishes to create 3 new ranges for the festive Season. So to help you design this new range perform some p rimary research using the MINDMAP and the information below.

- (a) A general design to appeal to all customers.(b) A elegant design to appeal to a more upmarket customer.(c) A vibrant design to appeal to a more youthful customer.

1. Sketch a development for this shape full size

2. Now incorporate a viewing panel into each development so that you can see what is inside the box. Only use straight cuts.

Use this page to create your THUMBNAILS

- (a) A general design to appeal to all customers.(b) A elegant design to appeal to a more upmarket customer.(c) A vibrant design to appeal to a more youthful customer.