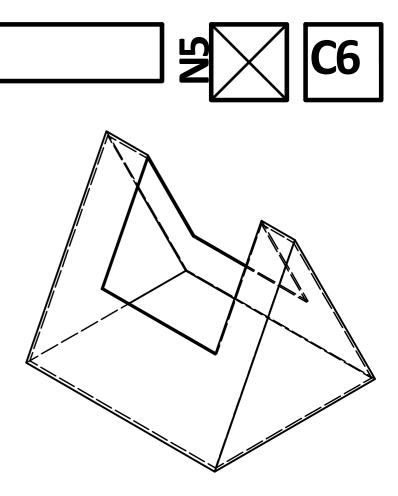

1. Sketch a development for each shape full size

2. Now incorporate a viewing panel into each development so that you can see what is inside the box. Only use straight cuts.

3. Create a range of thumbnail designs for each of the development on the next worksheet.

- (a) A general design to appeal to all customers.
- (b) A elegant design to appeal to a more upmarket customer.(c) A vibrant design to appeal to a more youthful customer.

Use this page to create your THUMBNAILS