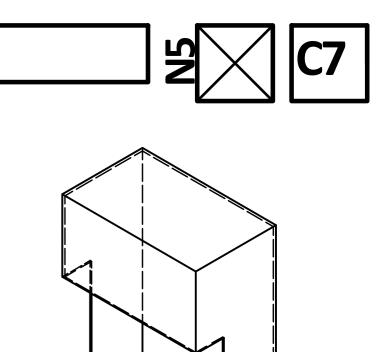

- (a) A general design to appeal to all customers.(b) A elegant design to appeal to a more upmarket customer.(c) A vibrant design to appeal to a more youthful customer.

- 1. Sketch a development for this shape full size
- 2. Now incorporate a viewing panel into each development so that you can see what is inside the box. Only use straight cuts.

Use this page to create your THUMBNAILS

- (a) A general design to appeal to all customers.(b) A elegant design to appeal to a more upmarket customer.(c) A vibrant design to appeal to a more youthful customer.