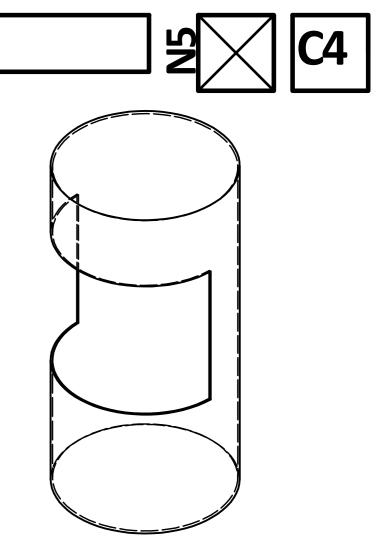

- (a) A general design to appeal to all customers.(b) A elegant design to appeal to a more upmarket customer.(c) A vibrant design to appeal to a more youthful customer.

- 1. Sketch a development for this shape full size
- 2. Now incorporate a viewing panel into each development so that you can see what is inside the box. Only use straight cuts.