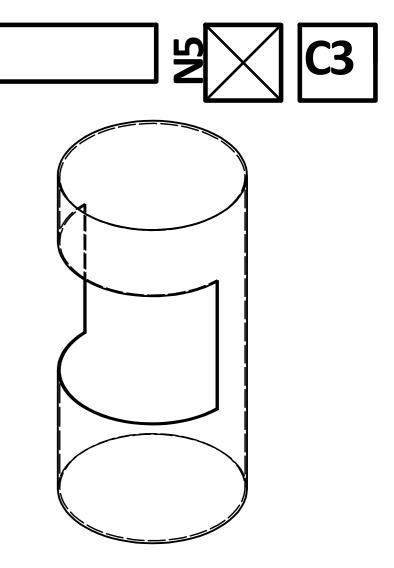

2. Now incorporate a viewing panel into each development so that you can see what is inside the box. Only use straight cuts.

Use this page to create your THUMBNAILS

- (a) A general design to appeal to all customers.(b) A elegant design to appeal to a more upmarket customer.(c) A vibrant design to appeal to a more youthful customer.

1. Sketch a development for each shape full size

2. Now incorporate a viewing panel into each development so that you can see what is inside the box. Only use straight cuts.

3. Create a range of thumbnail designs for each of the development on the next worksheet.