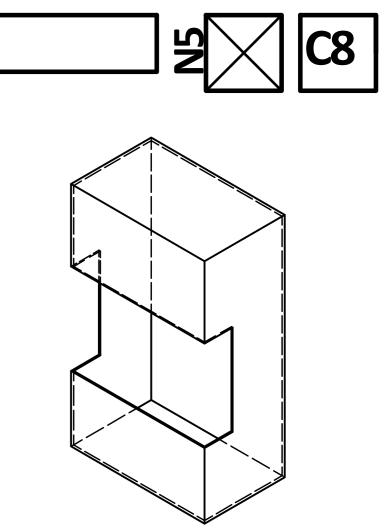

You must find the volume for the following shapes. (PICTORIAL VIEWS ARE NOT TO SCALE)

Use this worksheet for your THUMBNAIL ANALYSIS and MINDMAP the 5 W's

The Company wishes to create 3 new ranges for the festive Season. So to help you design this new range perform some p rimary research using the MINDMAP and the information below.

- (a) A general design to appeal to all customers.(b) A elegant design to appeal to a more upmarket customer.(c) A vibrant design to appeal to a more youthful customer.

1. Sketch a development for this shape full size

2. Now incorporate a viewing panel into each development so that you can see what is inside the box. Only use straight cuts.

Use this page to create your THUMBNAILS

- (a) A general design to appeal to all customers.(b) A elegant design to appeal to a more upmarket customer.(c) A vibrant design to appeal to a more youthful customer.