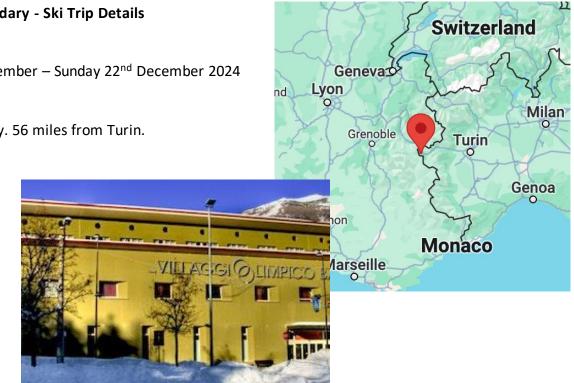

## Location

Bardonecchia, Italy. 56 miles from Turin.

#### **Tour Company** Halsbury Travel

Journey Coach and Ferry

Hotel Villagio Olimpico

**Distance to slope** 10-minute walk