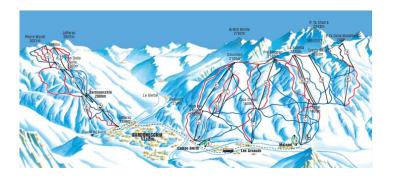

# Included in equipment hire Ski's, Bindings, Boots, Poles & Helmets – Ski Clothing is not included in the price

Lowest and Highest Point on resort 1300m - 2400m

**Ski Routes Ability** 45% Beginners, 43% Intermediates, 12% Advanced

Ski Time 5 days skiing, 5 hours each day

Meals Breakfast, Lunch, Dinner in the hotel.

**Group Size** 40 pupils with a reserve list if pupils drop out.

**Group Leader** David Jack, gw15JackDavid@Glow.sch.uk