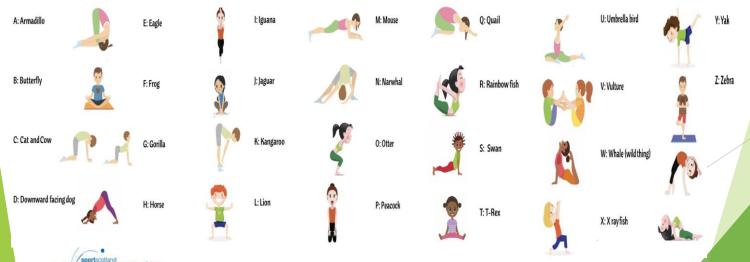

## Alphabet Yoga

- Find a suitable space in the living room or garden.
- Grab something soft to place underneath you like a towel or blanket if you don't have a yoga mat.
- Start at the letter A and work your way through the alphabet. Try and hold each pose for between 15-20 seconds.
- Call you make your way through the entire alphabet?

## Change and Challenge

- Increase the length of time holding each pose – try 25 – 30 seconds if you can manage.
- Try and spell your name using the alphabet poses – what animals are in your name?
- Did you find out what animals are in your name? - Great!
  Now, try finding out a fact about that animal and share it with your friends and family.