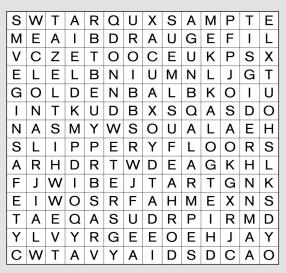

### Word Search

Find the eight words below hidden in the grid on the left.

SLIPPERYFLOORS

WET SHOUT AID LIFEGUARD WHISTLE ALARM SAFETY