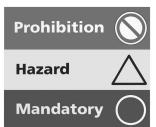

# Know what the signs mean around your local pool

Prohibition Signs tell you not to do something

Black and Red on White Hazard Signs warn of potential hazards

Black on Yellow Mandatory Signs give instructions to do something White on Blue