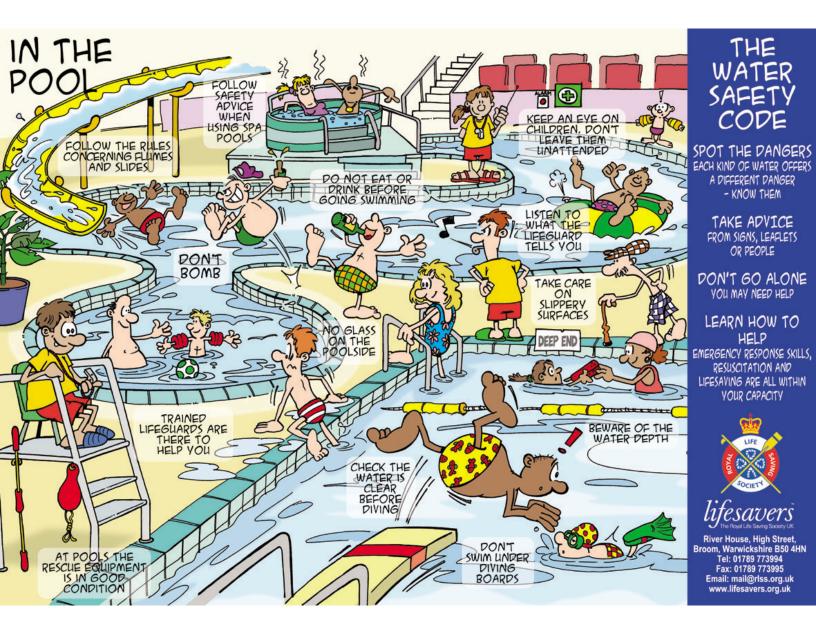

Can you spot the dangers at this pool?  $\leq$ 

How many did you guess correctly?

Below are some more things to think about when you are near water  $\Im$ Why not try some of the water safety brain teasers and puzzles...

## In the Pool

Swimming pools and areas supervised by a Lifeguard are safest. These places are safe because the water is clean and there is nothing on the bottom. There is also help if needed.

The role of the lifeguard includes: