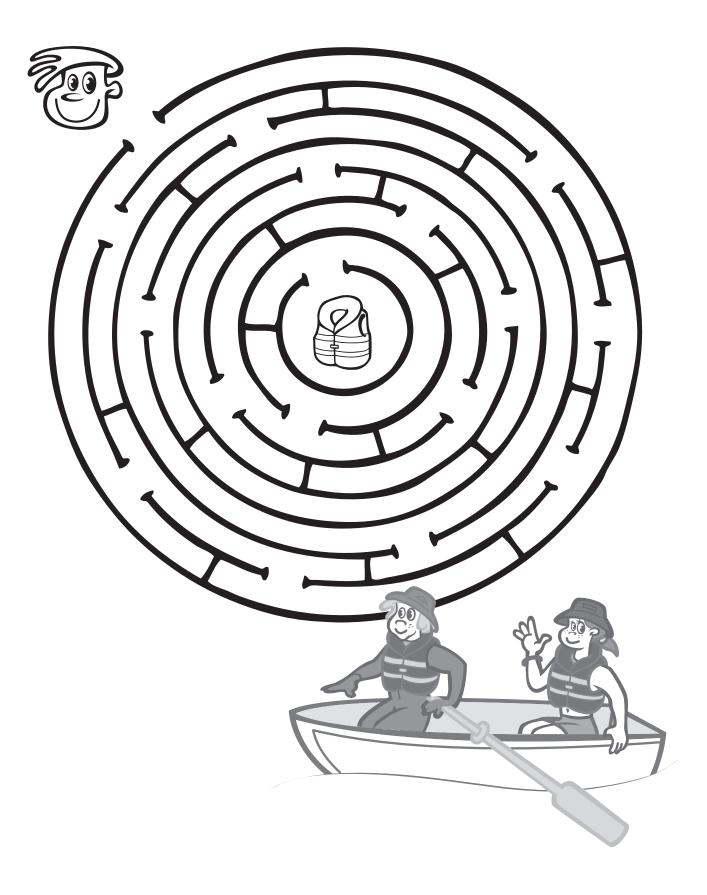

### Lifejacket Maze

Help Josh find his Lifejacket in the maze, so he can join Jack and Jen in the boat.