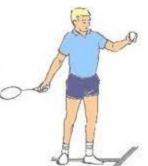

#### Badminton Serve Challenge

- Place targets on opposite side of room on floor
- Stand Side on, shuttle in one hand racket in the other
- Strike shuttle across room, aim to hit targets on floor.
- Alternative: substitute racket with hand and shuttle with ball of paper and try strike ball of paper to hit targets.

#### <u>Equipment</u>

Badminton Racket, shuttle, crumpled up piece of paper. Targets: anything available to you; cushions, newspaper, buckets, pots and pans.