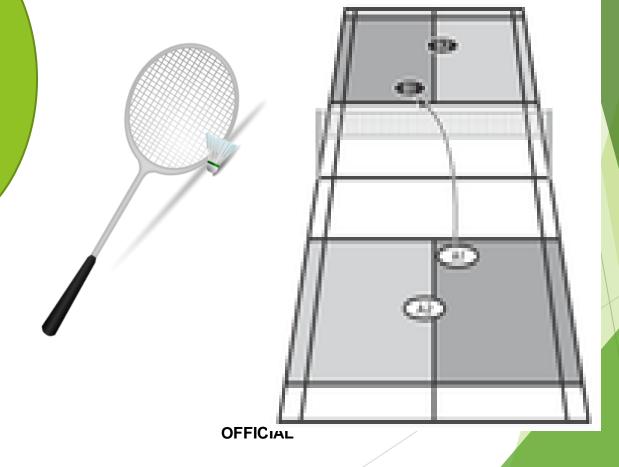

Circuit No 5 Longest hit

From the service line, using an under arm serve practice hitting to the back of the court

#### Circuit No 6 back hand serve

Using a back hand serve. Practice serving low over the net to land on the opposing service line