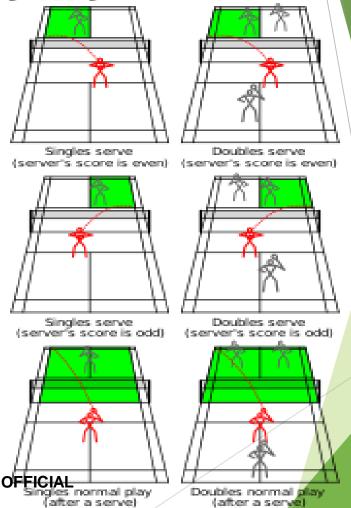

# Physical Education Physical Activity School Sport

# Badminton Individual Circuits

# Circuit No 1 Hoop Target Hit

Hit shuttle from line aim for each hoop.
Accuracy is the key. Use Fore hand & Back hand shots



**OFFICIAL** 



## Physical Education Physical Activity School Sport

#### Circuit No 2 Frisbee back hand challenge





### Circuit No 3 Shuttle Hoopla

Pick up a shuttle. Using side step footwork to place shuttles in hoop. Reverse the process

















Circuit No 4
Off the wall

Hit shuttle off Gym wall. Counting how many hits you can get.





Circuit No 5 Longest hit

From the service line, using an under arm serve practice hitting to the back of the court







#### Circuit No 6 back hand serve

Using a back hand serve. Practice serving low over the net to land on the opposing service line







#### Circuit no 7 Shuttle runs

Work on fitness and movement. Shuttle runs from Back boundary line to Short service line Back Boundary line to net



# Circuit 8 Keep it up

Practice hitting the shuttle cock into the air.
Stay on your toes and be ready to move .





**OFFICIAL** 



#### Physical Education Physical Activity School Sport

#### Circuit 9 How fast can you react

Teacher / Coach Calls out parts of court. Aim is to side step as fast as you can to that point and back to centre of court Use racket to simulate shots





#### Circuit 10 H.I.T to Hit

Placing a hoop at the net. Hit a shuttle from centre court into hoop. Then sprint to back l