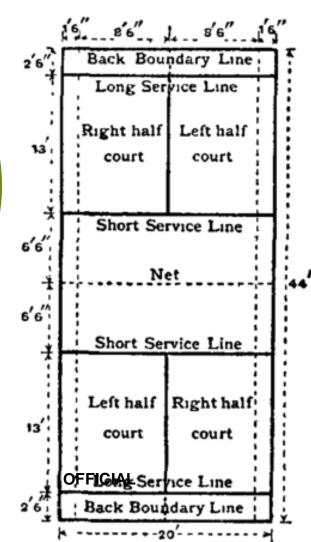

Circuit No 5 Longest hit

From the service line, using an under arm serve practice hitting to the back of the court

#### Circuit No 6 back hand serve

Using a back hand serve. Practice serving low over the net to land on the opposing service line

#### Circuit no 7 Shuttle runs

Work on fitness and movement. Shuttle runs from Back boundary line to Short service line Back Boundary line to net