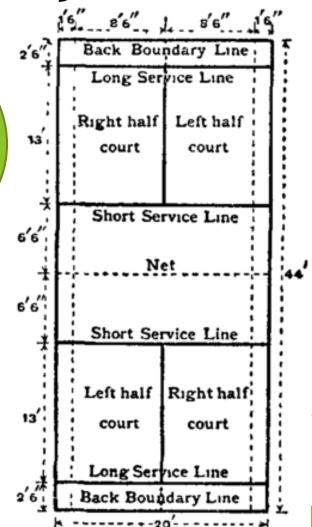

Circuit No 5 Longest hit

From the service line, using an under arm serve practice hitting to the back of the court

#### Circuit No 6 back hand serve

Using a back hand serve. Practice serving low over the net to land on the opposing service line

#### Circuit no 7 Shuttle runs

Work on fitness and movement. Shuttle runs from Back boundary line to Short service line Back Boundary line to net