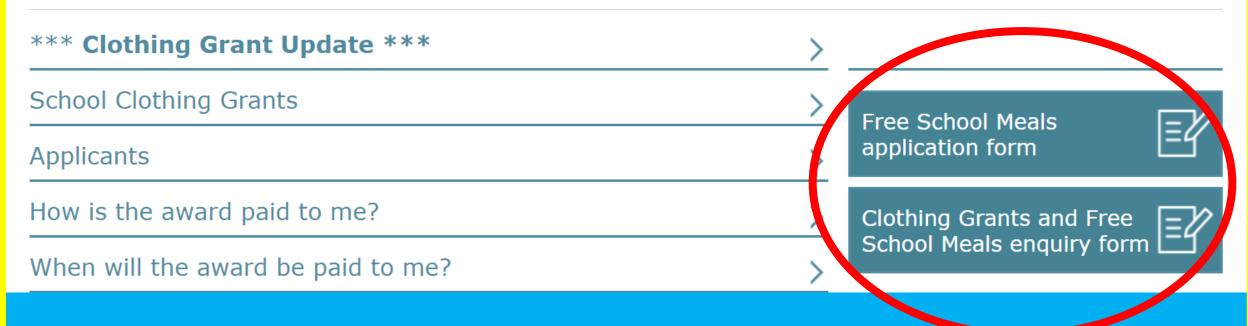

# FAQs – School Meals & Uniform Grant

- Pupils eligible for free school meals in primary school will also qualify here, you do not need to submit a new application, but you must return declaration paperwork in June.
- Parents/carers can apply for Free Meal Entitlement and uniform subsidy grants (£150) – apply online from July 2022.
- Applications should be made via <a href="www.glasgow.gov.uk">www.glasgow.gov.uk</a> decisions are made at council level, not by the school

#### Quick Search

Glasgow City Council > Schools and Learning > Grants and Allowances > Clothing Grants and Free School Meals

#### Clothing Grants and Free School Meals