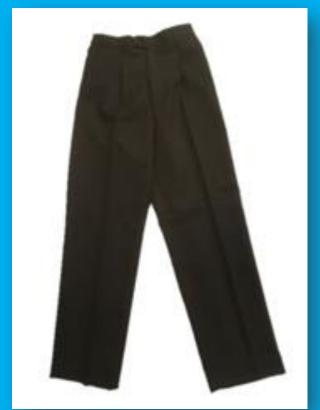

#### **BROWN TROUSERS**

Difficult to purchase 12 months of year. Changing to a generic Black/Grey/Navy would allow better availability all year round and access to the high street.

# FAQs – The Uniform

- Logoxpres (online uniform provider)
- All P7 pupils measured for blazer today aso look out for the booklet in school bags
- Brown blazer
- Blue blouse/shirt
- Brown knee length skirt or trousers
- Brown cardigan or jumper
- Black shoes
- School tie
- Brown, black, blue hijab
- ORDER BEFORE END OF JUNE!!!!!