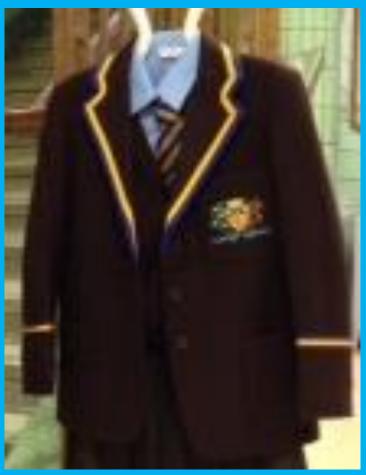

#### **SCHOOL BLAZER**

- Historically school blazer was 100% wool.
   In 2017, parents moved to polyester and reduced the cost by more than 50%.
- Further savings of 25% can be achieved by removing yellow/royal trim.
- Options:
  - No trim
  - Retain trim for S4 S6
  - Retain trim for all pupils

# FAQs – The Uniform

- Logoxpres (online uniform provider)
- All P7 pupils measured for blazer today aso look out for the booklet in school bags
- Brown blazer
- Blue blouse/shirt
- Brown knee length skirt or trousers
- Brown cardigan or jumper
- Black shoes
- School tie
- Brown, black, blue hijab
- ORDER BEFORE END OF JUNE!!!!!