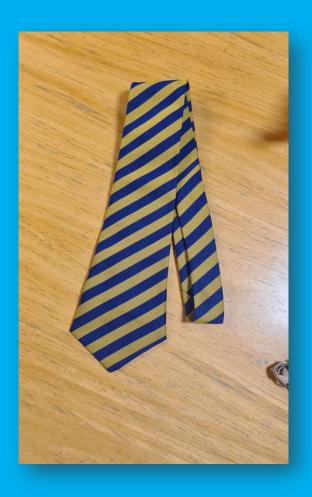

#### **SCHOOL TIE**

**S1 – S5 – Stripe** 

S6 - Plain blue

- Options:
  - Keep blue tie for S6 only
  - Extend blue tie to S5 and S6
  - Extend blue tie to S4 S6
  - Introduce tartan tie (S6 boys)