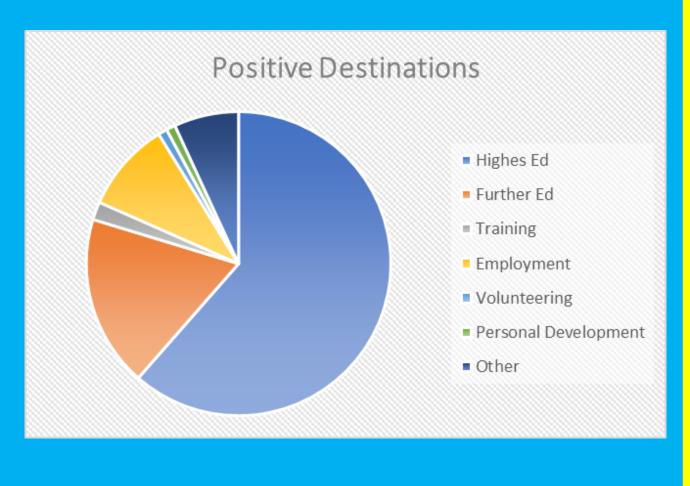

# **Positive and Sustained Destinations**

| Notre Dame High School | %     |
|------------------------|-------|
| Higher Education       | 60.95 |
| Further Education      | 18.1  |
| Training               | 1.9   |
| Employment             | 9.52  |
| Volunteering           | 0.95  |
| Personal Development   | 0.95  |
| Others                 | 6.81  |