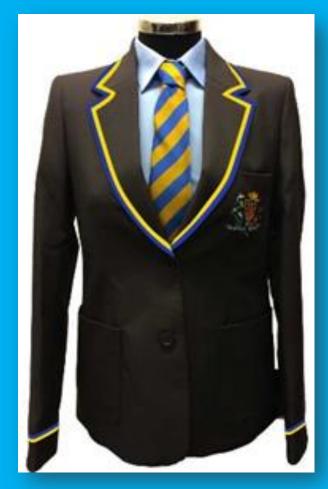

#### **SCHOOL BLAZER**

- Historically school blazer was 100% wool.
   In 2017, parents moved to polyester and reduced the cost by more than 50%.
- Further savings of 25% can be achieved by removing yellow/royal trim.
- Options:
  - No trim
  - Retain trim for S4 S6
  - Retain trim for all pupils

#### **SCHOOL TIE**

**S1 – S5 – Stripe** 

S6 - Plain blue

- Options:
  - Keep blue tie for S6 only
  - Extend blue tie to S5 and S6
  - Extend blue tie to S4 S6
  - Introduce tartan tie (S6 boys)

# FAQs – The Uniform

- Logoxpres (online uniform provider)
- All P7 pupils measured for blazer today aso look out for the booklet in school bags
- Brown blazer
- Blue blouse/shirt
- Brown knee length skirt or trousers
- Brown cardigan or jumper
- Black shoes
- School tie
- Brown, black, blue hijab
- ORDER BEFORE END OF JUNE!!!!!