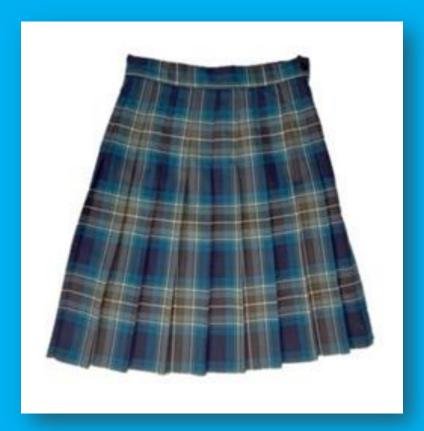

#### **TARTAN SKIRT**

- Currently worn by 6<sup>th</sup> Year Pupils only.
- Options:
  - Keep for S6 only
  - Extend to S5 and S6
  - Extend to S4 S6
  - Remove tartan skirt

# FAQs – The Uniform

- Logoxpres (online uniform provider)
- All P7 pupils measured for blazer today aso look out for the booklet in school bags
- Brown blazer
- Blue blouse/shirt
- Brown knee length skirt or trousers
- Brown cardigan or jumper
- Black shoes
- School tie
- Brown, black, blue hijab
- ORDER BEFORE END OF JUNE!!!!!