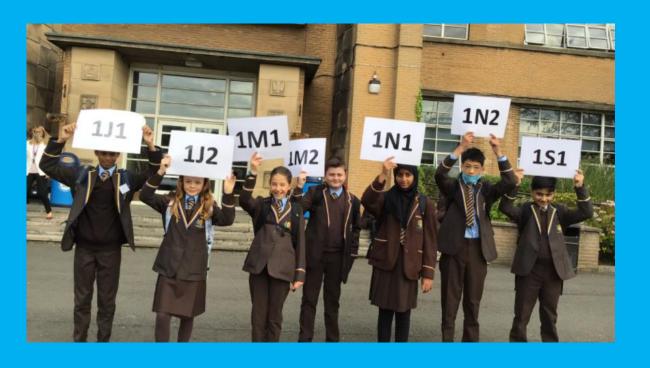

# The beginning of S1

Pupils are placed in a House Group:

- Joseph e.g. 1J1
- Marian
- Namur
- St Julie

Houses are aligned with Pastoral Care teachers. These are the first point of contact for pupils and parents/carers. They liaise with subject teachers, support for learning, partner agencies and have a holistic view of the young person's education and wellbeing. The relationship with families develops over 6 years, PC teacher write references for University, College or employers.