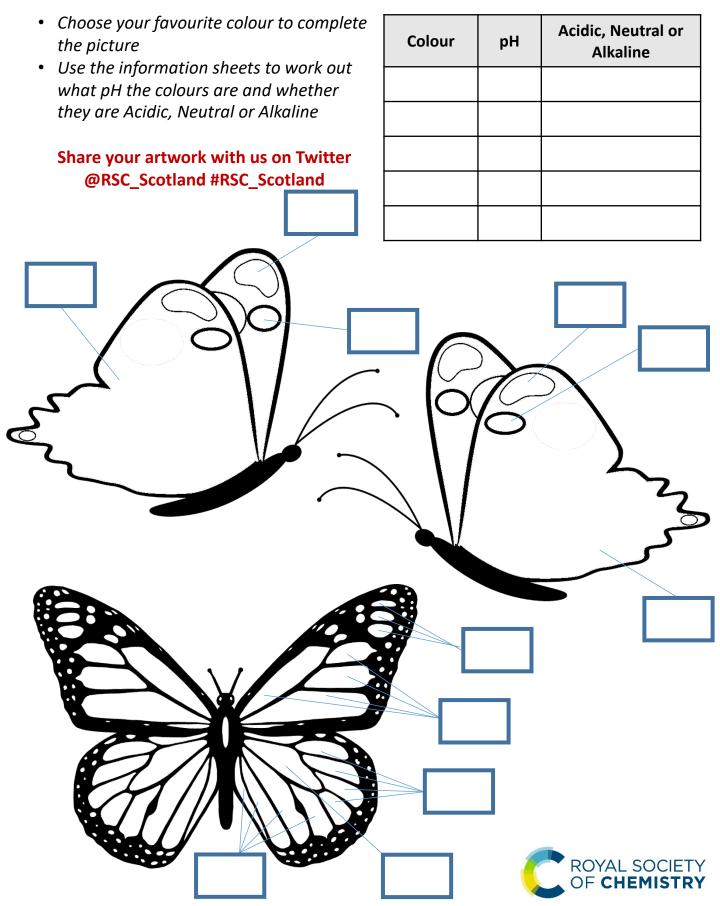

The pH scale measures how acidic or basic a substance is. The pH scale ranges from 0 to 14. A pH of 7 is neutral. A pH less than 7 is acidic. A pH greater than 7 is alkaline.

- Choose your favourite colour to complete the picture
- Use the information sheets to work out what pH the colours are and whether they are Acidic, Neutral or Alkaline

| Colour | рН | Acidic, Neutral<br>or Alkaline |
|--------|----|--------------------------------|
|        |    |                                |
|        |    |                                |
|        |    |                                |
|        |    |                                |

#### Share your artwork with us on Twitter @RSC\_Scotland #RSC\_Scotland

| Colour | рН | Acidic, Neutral<br>or Alkaline |
|--------|----|--------------------------------|
|        |    |                                |
|        |    |                                |
|        |    |                                |
|        |    |                                |

- Choose your favourite colour to complete the picture
- Use the information sheets to work out what pH the colours are and whether they are Acidic, Neutral or Alkaline

Share your artwork with us on Twitter @RSC\_Scotland #RSC\_Scotland