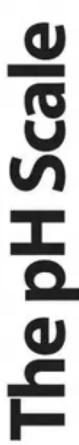

The pH scale measures how acidic or basic a substance is. The pH scale ranges from 0 to 14. A pH of 7 is neutral. A pH less than 7 is acidic. A pH greater than 7 is alkaline.

- Choose your favourite colour to complete the picture
- Use the information sheets to work out what pH the colours are and whether they are Acidic, Neutral or Alkaline