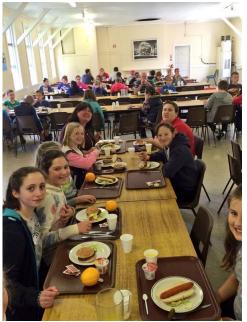

## Dining Hall

Cooked breakfast Curry Shepherds pie Pizzas Baked Potatoes with fillings Pasta Bakes Soups Baguettes Bacon Rolls Fruit crumbles

Healthy Eating Options!

| Breakfast                        | 8:30  |
|----------------------------------|-------|
| Lunch                            | 12:30 |
| Dinner                           | 5:00  |
| Supper                           | 8:30  |
| All special dietary requirements |       |