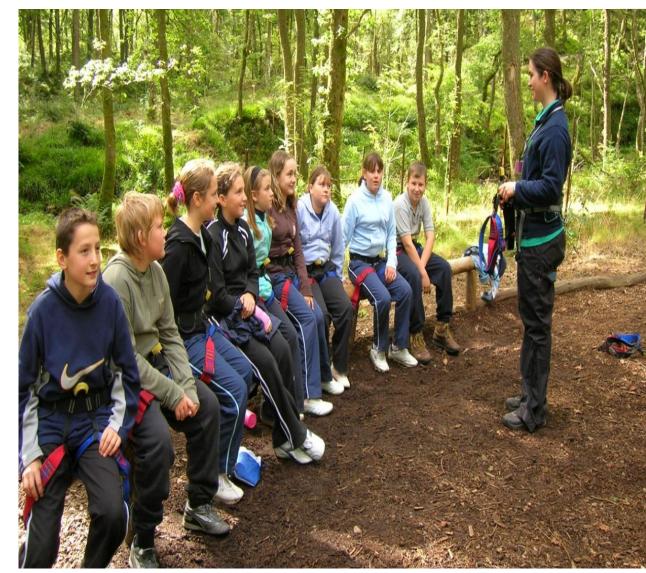

#### **SAFETY IS PARAMOUNT**

#### All tutors are:-

Trained and validated

Qualified

First aiders

**Disclosure Scotland checked** 

# All activity systems and safety are checked externally

http://www.hse.gov.uk/aala/