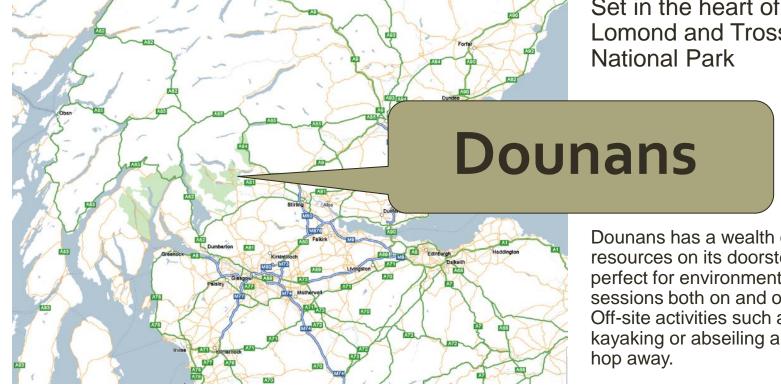

#### Where are we?

Set in the heart of the Lomond and Trossachs

Dounans has a wealth of natural resources on its doorstep and is perfect for environmental sessions both on and off-site. Off-site activities such as kayaking or abseiling are a short