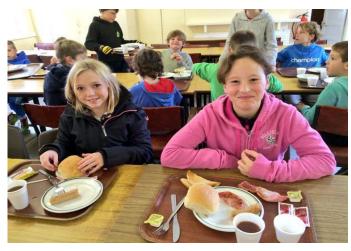

## Dining Hall

Cooked breakfast Curry Shepherds pie Pizzas Baked Potatoes with fillings Pasta Bakes Soups Baguettes Bacon Rolls Fruit crumbles

Healthy Eating Options!

| Breakfast                        | 8:30  |
|----------------------------------|-------|
| Lunch                            | 12:30 |
| Dinner                           | 5:00  |
| Supper                           | 8:30  |
| All special dietary requirements |       |