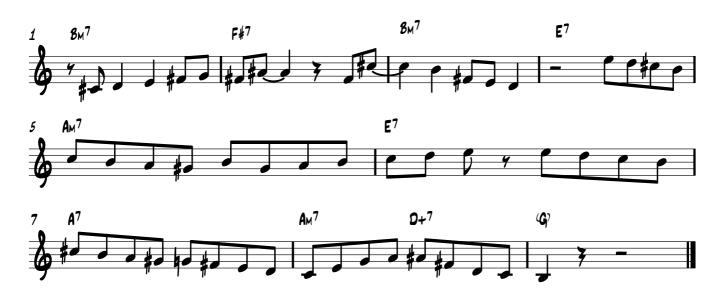

## BARI. SAX. SCALES FOR YARDBIRD SUITE IMPROVISATION

JOHN MILNE

THE YARDBIRD SUITE IS A STANDARD WRITTEN BY CHARLIE PARKER – ONE OF THE MOST IMPORTANT INNOVATORS IN MODERN MUSIC. A COLLECTION OF HIS MUSIC IS CONSIDERED TO BE ESSENTIAL PLAYING MATERIAL FOR ALL JAZZ INSTRUMENTALISTS.

A VERSION OF THE "CHARLIE PARKER OMNIBOOK" IS AVAILABLE FOR MOST INSTRUMENTS



THERE ARE ALWAYS SEVERAL APPROACHES TO CREATING AN IMPROVISATION IN A SOLO SECTION.

OFTEN, IMPROVISORS WILL GROUP SOME CHORDS TOGETHER AND

PLAY THE SAME SCALE OVER TWO OR MORE CHORDS.







## BARI. SAX. YAROBIRO SUITE SOLO HELPER



## HERE'S AN EXAMPLE SOLO USING THE NOTES RECOMMENDED ABOVE.