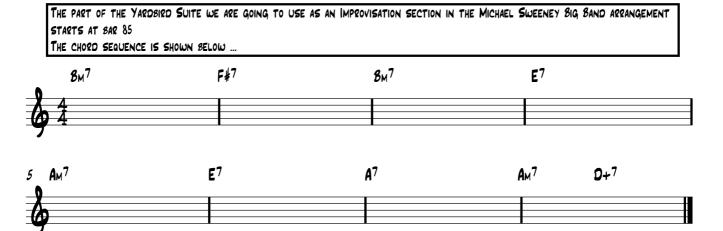

## BARI. SAX. SCALES FOR YARDBIRD SUITE IMPROVISATION

JOHN MILNE

THE YARDBIRD SUITE IS A STANDARD WRITTEN BY CHARLIE PARKER – ONE OF THE MOST IMPORTANT INNOVATORS IN MODERN MUSIC. A COLLECTION OF HIS MUSIC IS CONSIDERED TO BE ESSENTIAL PLAYING MATERIAL FOR ALL JAZZ INSTRUMENTALISTS.

A VERSION OF THE "CHARLIE PARKER OMNIBOOK" IS AVAILABLE FOR MOST INSTRUMENTS



THERE ARE ALWAYS SEVERAL APPROACHES TO CREATING AN IMPROVISATION IN A SOLO SECTION.

OFTEN, IMPROVISORS WILL GROUP SOME CHORDS TOGETHER AND

PLAY THE SAME SCALE OVER TWO OR MORE CHORDS.







## BARI. SAX. YAROBIRO SUITE SOLO HELPER



## HERE'S AN EXAMPLE SOLO USING THE NOTES RECOMMENDED ABOVE.