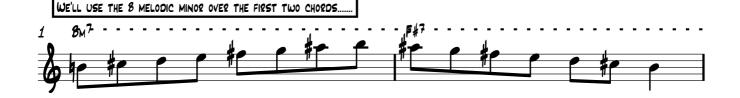

## BARI. SAX. SCALES FOR YARDBIRD SUITE IMPROVISATION

JOHN MILNE

THE YARDBIRD SUITE IS A STANDARD WRITTEN BY CHARLIE PARKER – ONE OF THE MOST IMPORTANT INNOVATORS IN MODERN MUSIC. A COLLECTION OF HIS MUSIC IS CONSIDERED TO BE ESSENTIAL PLAYING MATERIAL FOR ALL JAZZ INSTRUMENTALISTS.

A VERSION OF THE "CHARLIE PARKER OMNIBOOK" IS AVAILABLE FOR MOST INSTRUMENTS



THERE ARE ALWAYS SEVERAL APPROACHES TO CREATING AN IMPROVISATION IN A SOLO SECTION.

OFTEN, IMPROVISORS WILL GROUP SOME CHORDS TOGETHER AND

PLAY THE SAME SCALE OVER TWO OR MORE CHORDS.







## BARI. SAX. YAROBIRO SUITE SOLO HELPER



## HERE'S AN EXAMPLE SOLO USING THE NOTES RECOMMENDED ABOVE.