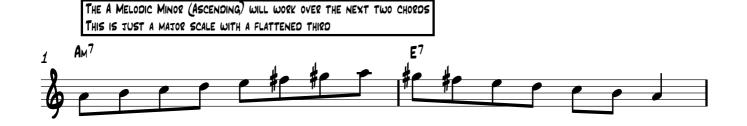

## BARI. SAX. SCALES FOR YARDBIRD SUITE IMPROVISATION

JOHN MILNE

THE YARDBIRD SUITE IS A STANDARD WRITTEN BY CHARLIE PARKER – ONE OF THE MOST IMPORTANT INNOVATORS IN MODERN MUSIC. A COLLECTION OF HIS MUSIC IS CONSIDERED TO BE ESSENTIAL PLAYING MATERIAL FOR ALL JAZZ INSTRUMENTALISTS.

A VERSION OF THE "CHARLIE PARKER OMNIBOOK" IS AVAILABLE FOR MOST INSTRUMENTS



THERE ARE ALWAYS SEVERAL APPROACHES TO CREATING AN IMPROVISATION IN A SOLO SECTION.

OFTEN, IMPROVISORS WILL GROUP SOME CHORDS TOGETHER AND

PLAY THE SAME SCALE OVER TWO OR MORE CHORDS.







## BARI. SAX. YAROBIRO SUITE SOLO HELPER



## HERE'S AN EXAMPLE SOLO USING THE NOTES RECOMMENDED ABOVE.