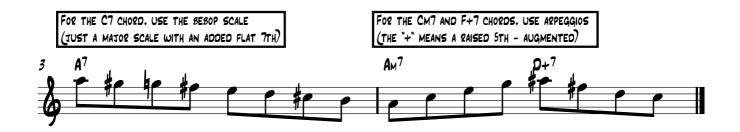

PLAY THE SAME SCALE OVER TWO OR MORE CHORDS.

## BARI. SAX. YAROBIRO SUITE SOLO HELPER