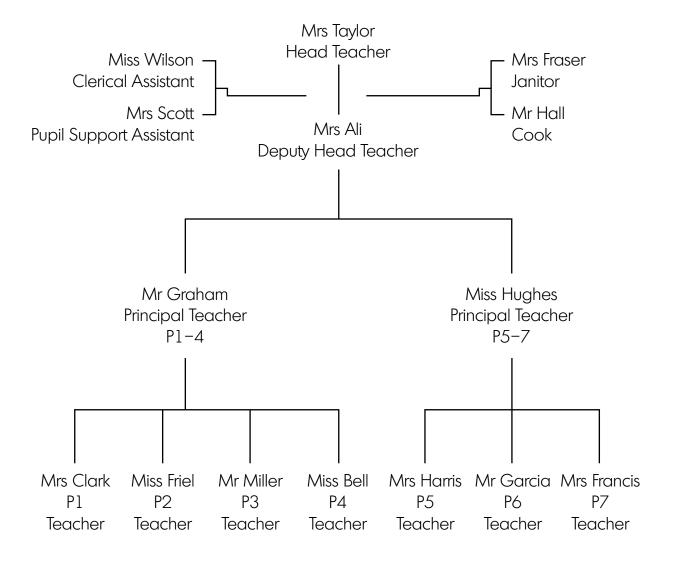

|                                                                      | Head Teacher               |  |  |
|                                                                      | Cook                       |  |  |
|                                                                      | Janitor                    |  |  |
|                                                                      | Pupil Support<br>Assistant |  |  |
|                                                                      | Teacher                    |  |  |
|                                                                      | Parent Volunteer           |  |  |
|                                                                      | Clerical Assistant         |  |  |





# **Wood Glen Primary School Poster**







## **Making an Appointment**

You want to speak to your child's teacher.

Telephone the school office. Talk to the clerical assistant to make an appointment.



Clerical Assistant:

Good morning. \_\_\_\_\_ Primary School.

Parent:

Hello. This is Miriam Lobo.

Could I make an appointment to see Miss Smith please?

Clerical Assistant:

Yes, of course. Can you meet her at 3.15 tomorrow?

Parent:

Sorry no, I can't come tomorrow. Could I come on Thursday please?

Clerical Assistant:

Yes, that's fine. What's your child's name?

Parent:

Hassan Lobo.

Clerical Assistant:

O.K. I'll tell her. See you on Thursday.

Parent:

Thank you.





### Feedback Form

| What did you like today?                 |  |
|------------------------------------------|--|
|