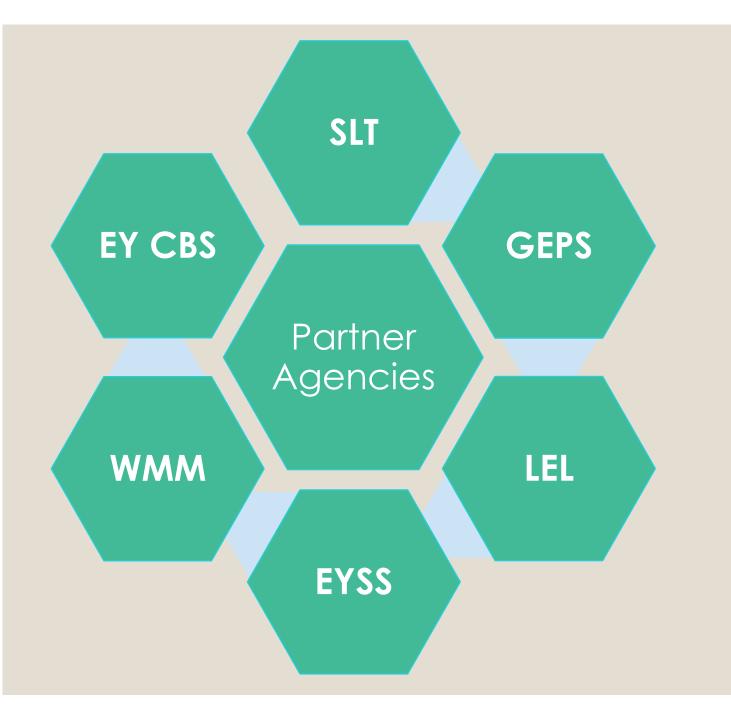

SLT: Speech and Language

Therapists

GEPS: Glasgow Educational

Psychological Service

LEL: Leaders of Early Learning

EYSS: Early Years Support Service

WMM: Wee Minds Matter – Infant

Mental Health Team

EY CBS: Early Years Customer and

Business Support – to help

with admin.