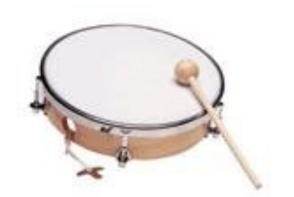

# Play along with Troika - get ready...

- Play your instrument to a steady beat when it's your turn to play.
- Look on the next few pages see which instruments play with each section of the music. (If you're not using instruments, you can use the body percussion substitutes!)