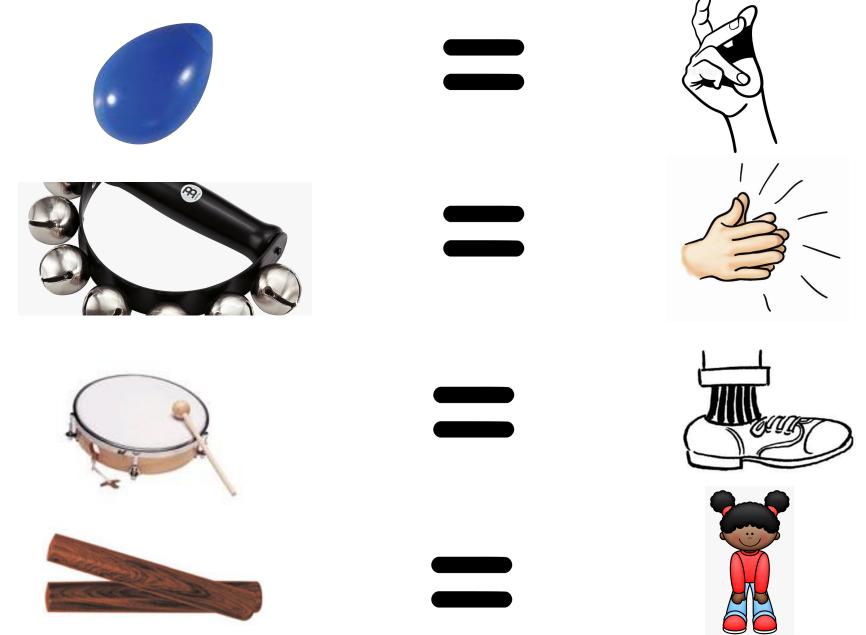

with a new theme, or as it began?

## Next, let's look at a musical map of Troika...

Every time the music changes, raise your hand. See if you can spot where the themes begin and end!

























### Play along with Troika - CREATE YMI Tutors

Let's watch a short performance by the CREATE YMI Tutors to see how it's done...

https://m.youtube.com/watch?v=awrwmBrA9mE&list=PLeTDgF5J6hxs6GylxQhzE37vguSJadeov&index=4



# Play along with Troika - get ready...

- Play your instrument to a steady beat when it's your turn to play.
- Look on the next few pages see which instruments play with each section of the music. (If you're not using instruments, you can use the body percussion substitutes!)

















followed by





















#### **Body Percussion Substitutes!**



#### Play along with Troika - your turn!

Play along with this version if you are using percussion instruments.

https://m.youtube.com/watch?v=THExkD729kU&list=PLeTDqF5J6hxs6GylxQhzE37vquSJadeov&index=10

Play along with Troika - your turn!

Play along with this version if you are using **body percussion**.

https://m.youtube.com/watch?v=t1vwk1ZR58Q&list=PLeTDqF5J6hxs6GylxQhzE37vquSJadeov&index=5