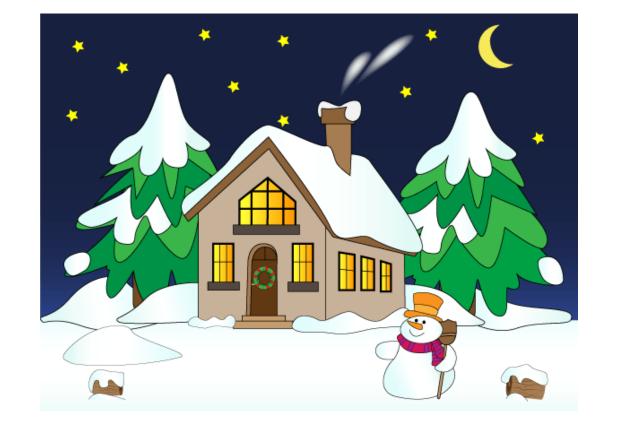

## Next, let's look at a musical map of Troika...

Every time the music changes, raise your hand. See if you can spot where the themes begin and end!