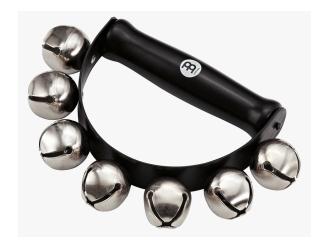

### After listening to the music...

- How does the music make you feel?
- Does it remind you of anything? What is it about the music that makes you think this?
- Is the introduction strong or weak?
- Is the jingle bell sound made by a sleigh bell or a cymbal?

# Play along with Troika - get ready...

- Play your instrument to a steady beat when it's your turn to play.
- Look on the next few pages see which instruments play with each section of the music. (If you're not using instruments, you can use the body percussion substitutes!)