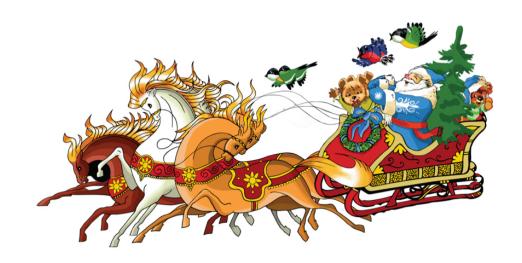

#### **Troika**

- 'Troika' is from the film music, 'Lieutenant Kijé', composed by Sergei Prokofiev.
- 'Troika' is a Russian word meaning 'a set of three'. In this case, it refers to a sleigh, pulled by three horses.
- There are several recordings of this piece of music. The one we are going to listen to is played by the London Symphony Orchestra, conducted by André Previn.
- Now let's listen to the music...