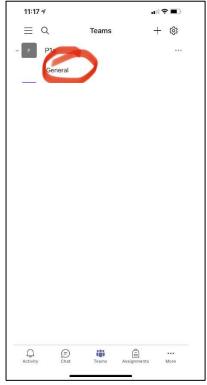

- 6. Select your team e.g. 'P1a'
- 7. Click 'General'. This will take you to your class' online learning page.

8. Scroll to the top to see all of the learning posted by your teacher so far.