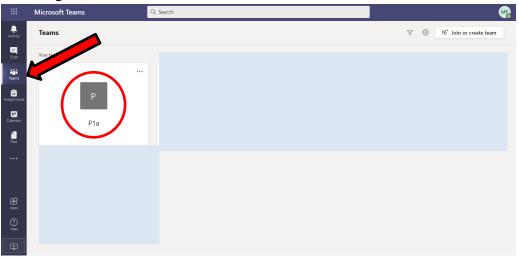

- 6. Select your team e.g. 'P1a'
- 7. Click 'General'. This will take you to your class' online learning page.

8. Scroll to the top to see all of the learning posted by your teacher so far.

- Enter your username this is your WHOLE glow email address i.e. 'gw20jonesjenny@glow.sch.uk'
- 3. Enter your password 'stalberts123'
- 4. NOTE: If you are asked to change your password please change it to 'stalberts1234'
- 5. Click on the Teams icon on the left hand side of the page. Select your team e.g. 'P1a'