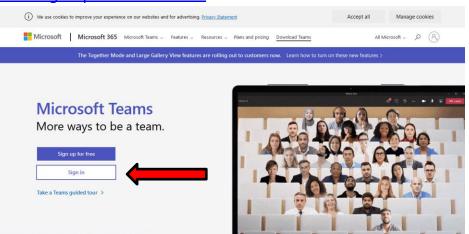

## If you are using a lap top or desk top computer:

 Follow this link or search for 'Microsoft Teams' in the google search bar. <u>https://www.microsoft.com/en-gb/microsoft-365/microsoft-</u> teams/group-chat-software