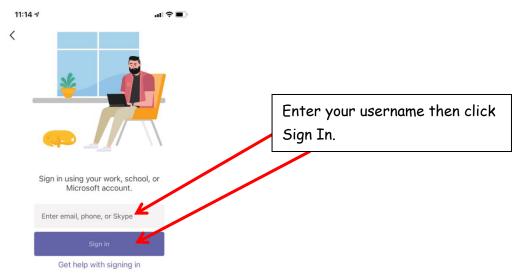

### If you are using a Tablet or phone:

1. Go into your App store and search for 'Microsoft Teams'. Download the App.

 Enter your username - this is your WHOLE glow email address i.e. 'gw20jonesjenny@glow.sch.uk'

- 3. Enter your password 'stalberts123'
- 4. NOTE: If you are asked to change your password please change it to 'stalberts1234'
- 5. Go to the Teams icon at the bottom

| 11:15 🕫        |             |       |            |      |  |
|----------------|-------------|-------|------------|------|--|
| $\equiv \circ$ |             | Teams | +          | තු   |  |
| P P1a          |             |       |            |      |  |
| ~              |             |       |            |      |  |
|                |             |       |            |      |  |
|                |             |       |            |      |  |
|                |             |       |            |      |  |
|                |             |       |            |      |  |
|                |             |       |            |      |  |
|                |             |       |            |      |  |
|                |             |       |            |      |  |
|                |             |       |            |      |  |
|                |             |       |            |      |  |
|                |             |       |            |      |  |
|                |             |       |            |      |  |
|                |             |       |            |      |  |
| Q              | (=)<br>Chat | (1)   |            |      |  |
| Activity       | Chat        | Teams | ssignments | More |  |