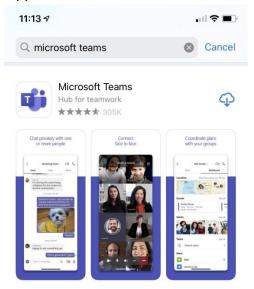

### If you are using a Tablet or phone:

1. Go into your App store and search for 'Microsoft Teams'. Download the App.

 Enter your username - this is your WHOLE glow email address i.e. 'gw20jonesjenny@glow.sch.uk'