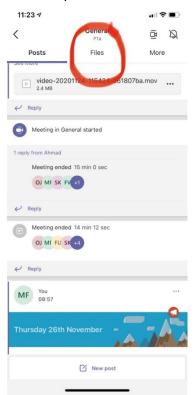

#### UPLOADING WORK

When you have completed the learning tasks, you will need to take a photo of your work and upload it to your child's folder.

1. Click on 'Files' at the top of the page- you will see a list of the children's files in your child's class.

- 2. Click on your child's folder.
- 3. Watch this video <u>https://youtu.be/YZgWMBROX10</u> which explains how to upload your child's work to their folder. This is how you get to this video.

| 11:2 | 3 1                                                                                                                                             | .11 3 |   | 11:24 🛪                                                                                                                                      | •11                                                                                          | ?∎ | 11:24 🕫             |            | ı∥≎∎⊃          |
|------|-------------------------------------------------------------------------------------------------------------------------------------------------|-------|---|----------------------------------------------------------------------------------------------------------------------------------------------|----------------------------------------------------------------------------------------------|----|---------------------|------------|----------------|
| <    | General<br>P1a                                                                                                                                  | (Å    | Ø |                                                                                                                                              | - How to upload work                                                                         |    | X                   | Teams Help | Ø              |
|      | Pia<br>Oosts Files<br>Class Materials<br>Sobhaan<br>1. Teams Help - How to upload<br>Zainab<br>Shifaa<br>Sumaiya<br>Hasnain<br>Francis<br>Seher | More  |   | <ul> <li>video-2020111</li> <li>6.6 MB, Modified I</li> <li>video-2020111</li> <li>6 MB, Modified by</li> <li>Mean Teams Help.dot</li> </ul> | 16-151618-c4fa541b.mp<br>by Mr Forshaw on 24/11<br>16-139-7599672a.mp<br>Mr Forshaw on 24/11 |    | Plane Alaba Tan Jan |            | Hard Hard Hard |
| Ľ    | Ahmad                                                                                                                                           |       |   |                                                                                                                                              |                                                                                              |    |                     |            |                |
| P    | Faizan                                                                                                                                          |       |   |                                                                                                                                              |                                                                                              |    |                     |            |                |
|      | + Add                                                                                                                                           |       |   |                                                                                                                                              | + Add                                                                                        |    | Û                   |            |                |