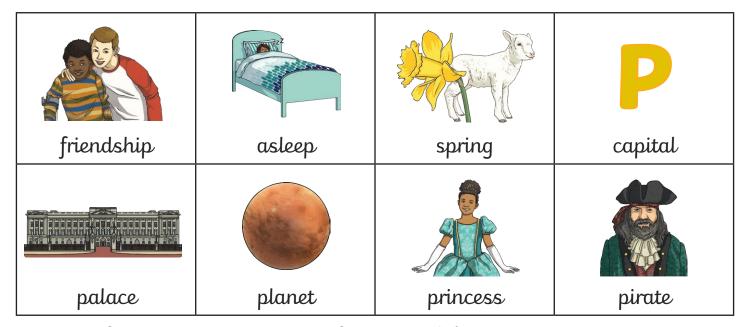

## The Letter 'p'

Start at the top, go down under the line and then back neatly,

Then draw a curve that joins onto your line to make a p!

Find the letter  $\mathbf{p}$  in the words below and draw a circle around them. Using your finger, draw the letter  $\mathbf{p}$  in the air.