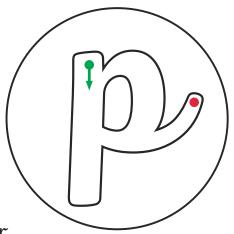

## The Letter 'p'

Start at the top, go down under the line and then back neatly,

Then draw a curve that joins onto your line to make a p!

Find the letter  $\mathbf{p}$  in the words below and draw a circle around them. Using your finger, draw the letter  $\mathbf{p}$  in the air.