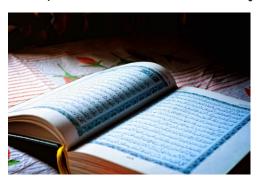

Match the correct word(s) to each artefact.

| The Qur'an          | Prayer mats          |  |  |  |
|---------------------|----------------------|--|--|--|
| Prayer beads        | Prayer Cap (Taqiyah) |  |  |  |
| Rehal               | Ka'bah               |  |  |  |
| Islamic decorations |                      |  |  |  |

#### These words will help:

| The Qur'an | Prayer mats | Prayer beads | Prayer Cap<br>(Taqiyah) |
|------------|-------------|--------------|-------------------------|
| Rehal      | Ka'bah      | Islamic de   | ecorations              |