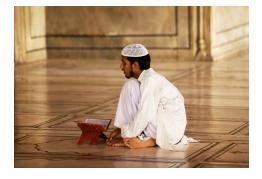

Match the correct word(s) to each artefact.

| The Qur'an          | Prayer mats          |  |  |  |
|---------------------|----------------------|--|--|--|
| Prayer beads        | Prayer Cap (Taqiyah) |  |  |  |
| Rehal               | Ka'bah               |  |  |  |
| Islamic decorations |                      |  |  |  |

#### These words will help:

| The Qur'an | Prayer mats | Prayer beads | Prayer Cap<br>(Taqiyah) |
|------------|-------------|--------------|-------------------------|
| Rehal      | Ka'bah      | Islamic de   | ecorations              |