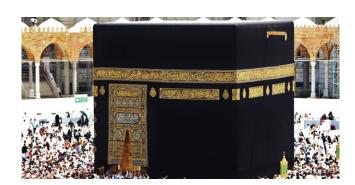

Match the correct word(s) to each artefact.

| The Qur'an          | Prayer mats          |  |  |  |
|---------------------|----------------------|--|--|--|
| Prayer beads        | Prayer Cap (Taqiyah) |  |  |  |
| Rehal               | Ka'bah               |  |  |  |
| Islamic decorations |                      |  |  |  |

Match the correct word(s) to each artefact and add some more facts about it e.g. what it is, why it is important or what it is used for.

|     |   |      | 1.2 |          |
|-----|---|------|-----|----------|
| and | à |      |     |          |
|     |   | di s |     | <b>U</b> |

#### These words will help:

| The Qur'an | Prayer mats | Prayer beads | Prayer Cap<br>(Taqiyah) |
|------------|-------------|--------------|-------------------------|
| Rehal      | Ka'bah      | Islamic de   | ecorations              |

Match the correct word(s) to each artefact and add some more facts about it e.g. what it is, why it is important or what it is used for.

| l |    |     | 10 |         |
|---|----|-----|----|---------|
|   |    |     | 2  |         |
|   | 72 | Já. |    | A MARCE |