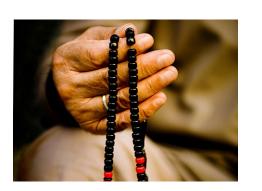

Match the correct word(s) to each artefact.

| The Qur'an          | Prayer mats          |  |  |  |
|---------------------|----------------------|--|--|--|
| Prayer beads        | Prayer Cap (Taqiyah) |  |  |  |
| Rehal               | Ka'bah               |  |  |  |
| Islamic decorations |                      |  |  |  |

Match the correct word(s) to each artefact and add some more facts about it e.g. what it is, why it is important or what it is used for.

|     |   |      | 1.2 |          |
|-----|---|------|-----|----------|
| and | à |      |     |          |
|     |   | di s |     | <b>U</b> |

#### These words will help:

| The Qur'an | Prayer mats | Prayer beads | Prayer Cap<br>(Taqiyah) |
|------------|-------------|--------------|-------------------------|
| Rehal      | Ka'bah      | Islamic de   | ecorations              |

Match the correct word(s) to each artefact and add some more facts about it e.g. what it is, why it is important or what it is used for.

| l |    |     | 10 |         |
|---|----|-----|----|---------|
|   |    |     | 2  |         |
|   | 72 | Já. |    | A MARCE |