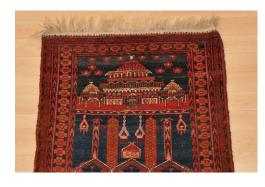

Match the correct word(s) to each artefact.

| The Qur'an          | Prayer mats          |  |  |  |
|---------------------|----------------------|--|--|--|
| Prayer beads        | Prayer Cap (Taqiyah) |  |  |  |
| Rehal               | Ka'bah               |  |  |  |
| Islamic decorations |                      |  |  |  |

#### These words will help:

| The Qur'an | Prayer mats | Prayer beads | Prayer Cap<br>(Taqiyah) |
|------------|-------------|--------------|-------------------------|
| Rehal      | Ka'bah      | Islamic de   | ecorations              |