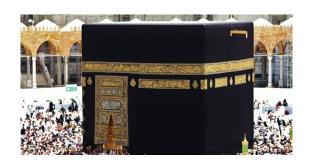

Match the correct word(s) to each artefact.

| The Qur'an          | Prayer mats          |  |  |  |
|---------------------|----------------------|--|--|--|
| Prayer beads        | Prayer Cap (Taqiyah) |  |  |  |
| Rehal               | Ka'bah               |  |  |  |
| Islamic decorations |                      |  |  |  |

#### These words will help:

| The Qur'an | Prayer mats | Prayer beads | Prayer Cap<br>(Taqiyah) |
|------------|-------------|--------------|-------------------------|
| Rehal      | Ka'bah      | Islamic de   | ecorations              |