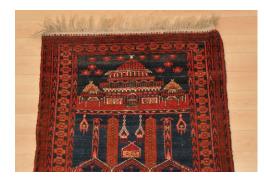

Match the correct word(s) to each artefact.

| The Qur'an          | Prayer mats          |  |  |  |
|---------------------|----------------------|--|--|--|
| Prayer beads        | Prayer Cap (Taqiyah) |  |  |  |
| Rehal               | Ka'bah               |  |  |  |
| Islamic decorations |                      |  |  |  |

#### These words will help:

| The Qur'an | Prayer mats | Prayer beads | Prayer Cap<br>(Taqiyah) |
|------------|-------------|--------------|-------------------------|
| Rehal      | Ka'bah      | Islamic de   | ecorations              |