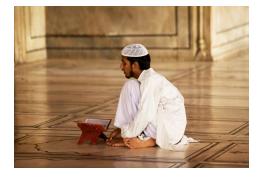

Match the correct word(s) to each artefact.

| The Qur'an          | Prayer mats          |  |  |  |
|---------------------|----------------------|--|--|--|
| Prayer beads        | Prayer Cap (Taqiyah) |  |  |  |
| Rehal               | Ka'bah               |  |  |  |
| Islamic decorations |                      |  |  |  |

Match the correct word(s) to each artefact and add some more facts about it e.g. what it is, why it is important or what it is used for.

|     |   |      | 1.2 |          |
|-----|---|------|-----|----------|
| and | à |      |     |          |
|     |   | di s |     | <b>U</b> |

#### These words will help:

| The Qur'an | Prayer mats | Prayer beads | Prayer Cap<br>(Taqiyah) |
|------------|-------------|--------------|-------------------------|
| Rehal      | Ka'bah      | Islamic de   | ecorations              |

Match the correct word(s) to each artefact and add some more facts about it e.g. what it is, why it is important or what it is used for.

| l |    |     | 10 |         |
|---|----|-----|----|---------|
|   |    |     | 2  |         |
|   | 72 | Já. |    | A MARCE |