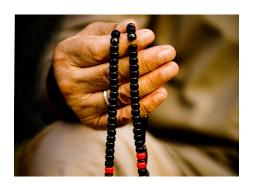

Match the correct word(s) to each artefact.

| The Qur'an          | Prayer mats          |  |  |  |
|---------------------|----------------------|--|--|--|
| Prayer beads        | Prayer Cap (Taqiyah) |  |  |  |
| Rehal               | Ka'bah               |  |  |  |
| Islamic decorations |                      |  |  |  |

#### These words will help:

| The Qur'an | Prayer mats | Prayer beads | Prayer Cap<br>(Taqiyah) |
|------------|-------------|--------------|-------------------------|
| Rehal      | Ka'bah      | Islamic de   | ecorations              |