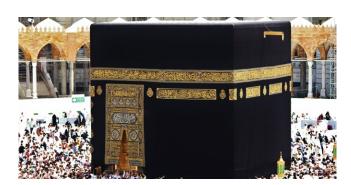

Match the correct word(s) to each artefact.

| The Qur'an          | Prayer mats          |  |  |  |
|---------------------|----------------------|--|--|--|
| Prayer beads        | Prayer Cap (Taqiyah) |  |  |  |
| Rehal               | Ka'bah               |  |  |  |
| Islamic decorations |                      |  |  |  |

#### These words will help:

| The Qur'an | Prayer mats | Prayer beads | Prayer Cap<br>(Taqiyah) |
|------------|-------------|--------------|-------------------------|
| Rehal      | Ka'bah      | Islamic de   | ecorations              |