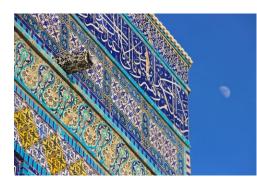

Match the correct word(s) to each artefact.

| The Qur'an          | Prayer mats          |  |  |  |
|---------------------|----------------------|--|--|--|
| Prayer beads        | Prayer Cap (Taqiyah) |  |  |  |
| Rehal               | Ka'bah               |  |  |  |
| Islamic decorations |                      |  |  |  |

#### These words will help:

| The Qur'an | Prayer mats | Prayer beads | Prayer Cap<br>(Taqiyah) |
|------------|-------------|--------------|-------------------------|
| Rehal      | Ka'bah      | Islamic de   | ecorations              |