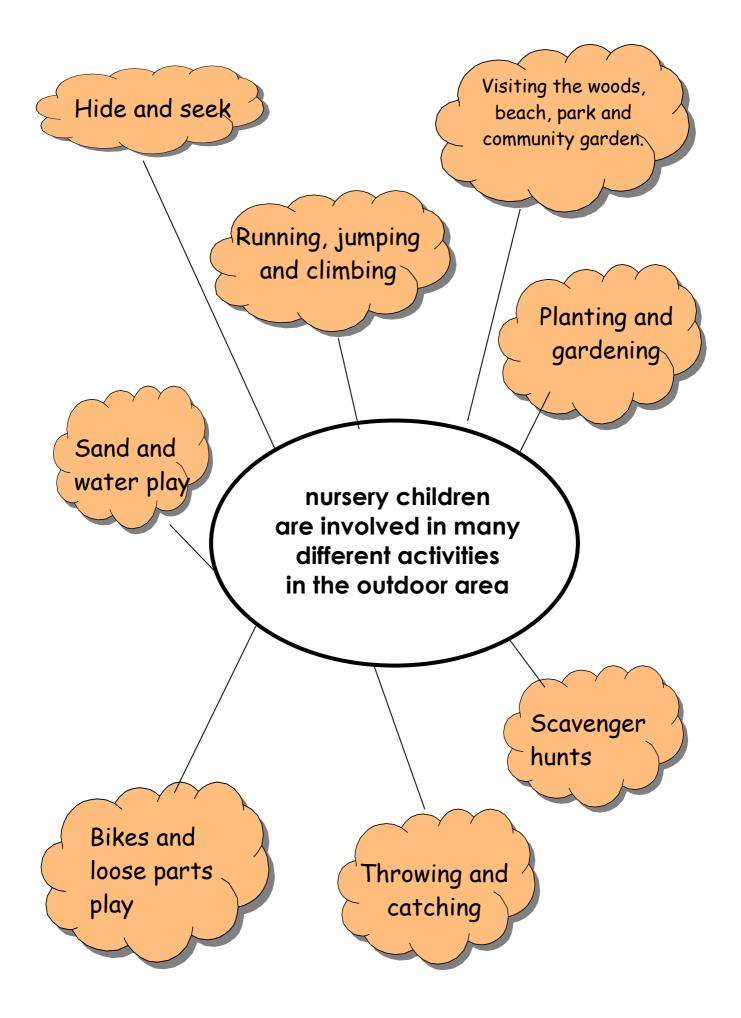

## Torryburn Nursery

Growing and Learning Together! KINDNESS FUN PLAY The outdoor environment is wonderful for young children to explore. Just being outdoors is often the only motivation some children need to explore the fresh air and discover what their bodies can do.

Some children do not have an outdoor space at home and therefore really benefit and enjoy the space and freedom an outdoor play area can offer.

Outdoor play teaches children an awareness of seasons, weather conditions and an appreciation of nature and the environment.