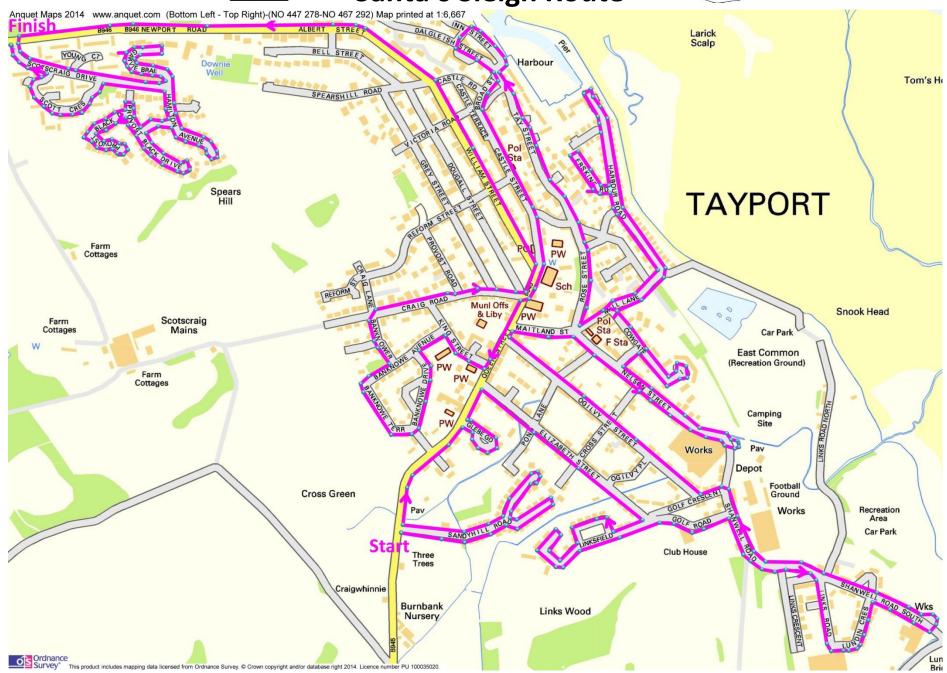

## **Tayport Community Trust Santa's Sleigh Route**

## Wednesday 13th December 2023

We are incredibly pleased to announce that Santa and his sleigh will be visiting Tayport on Wednesday 13<sup>th</sup> December. If all goes to plan, they should arrive at Sandyhill Road at about 17:00 and proceed through Tayport as shown on the schedule below. Note that Santa has delayed his visit to ensure he will be passing Tayport Primary School soon after the second showing of the Nativity Play, so attendees should get a good view from the upper playground or anywhere along Castle Street.

| Location                | Arrival time | Location                   | Arrival time |
|-------------------------|--------------|----------------------------|--------------|
| Sandyhill Road          | 17:00        | Tay Street                 | 18:20        |
| <b>Glebe Gardens</b>    | 17:10        | Inn Street                 | 18:25        |
| <b>Elizabeth Street</b> | 17:15        | Dalgleish Street           | 18:26        |
| Linksfield              | 17:20        | <b>Broad Street</b>        | 18:27        |
| <b>Golf Road</b>        | 17:25        | <b>Castle Street</b>       | 18:28        |
| <b>Shanwell Road</b>    | 17:30        | Queen Street               | 18:35        |
| Links Road              | 17:32        | King Street                | 18:40        |
| <b>Lundin Crescent</b>  | 17:35        | Banknowe Avenue            | 18:41        |
| <b>Golf Crescent</b>    | 17:40        | <b>Banknowe Drive</b>      | 18:42        |
| <b>Ogilvy Street</b>    | 17:41        | Banknowe Terrace           | 18:44        |
| <b>Maitland Street</b>  | 17:48        | Banknowe Road              | 18:50        |
| <b>Nelson Street</b>    | 17:50        | Craig Road                 | 18:51        |
| Cowgate                 | 17:55        | William Street             | 18:56        |
| <b>Lochside Gardens</b> | 17:56        | Albert Street              | 19:00        |
| Mill Lane               | 18:00        | Scotscraig Drive           | 19:05        |
| Harbour Road            | 18:02        | <b>Garvie Brae</b>         | 19:10        |
| <b>Erskine Road</b>     | 18:10        | Hamilton Avenue            | 19:15        |
| Mill Lane               | 18:15        | <b>Provost Black Drive</b> | 18:20        |
| Rose Street             | 18:16        | Scott Crescent             | 19:25        |