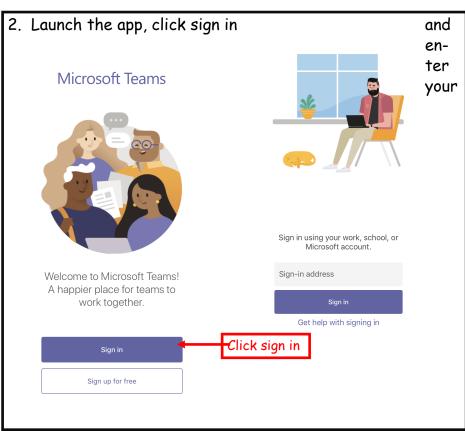

## gw20daisypeden@glow.sch.uk

3. When you enter your email address, you will be taken to the normal glow log in page. Enter your password.

- 4. You will then be taken back to Teams app. Skip though the tips and then you are ready to start.
- 5. Installing other Microsoft products such as Word or PowerPoint can be done using exactly the same steps.