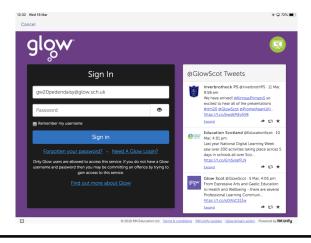

## gw20daisypeden@glow.sch.uk

3. When you enter your email address, you will be taken to the normal glow log in page. Enter your password.

- 4. You will then be taken back to Teams app. Skip though the tips and then you are ready to start.
- 5. Installing other Microsoft products such as Word or PowerPoint can be done using exactly the same steps.