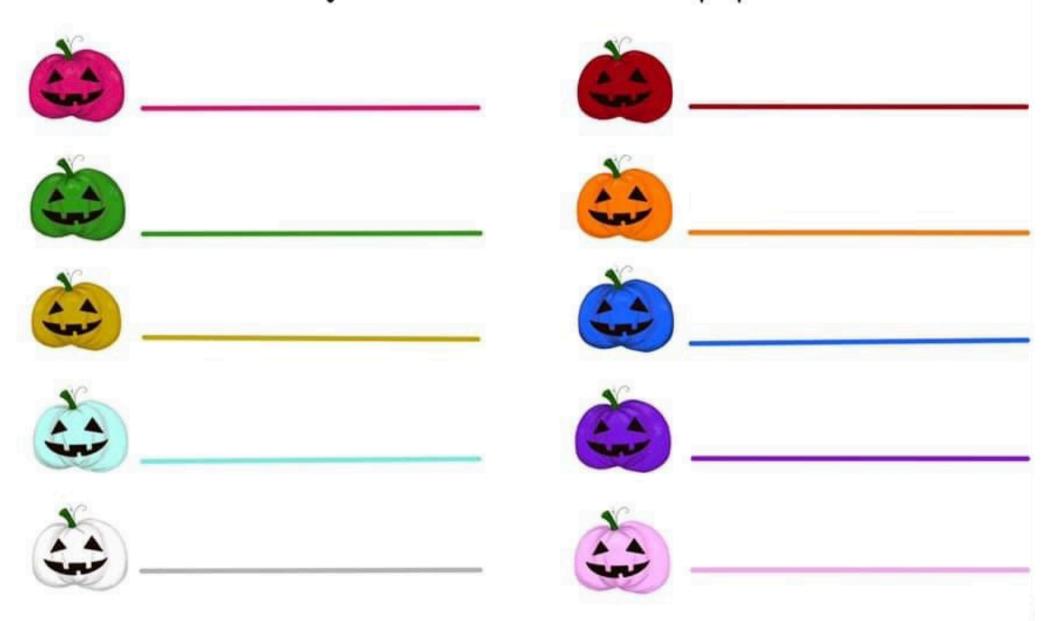

## PUMPKIN HUNT

Can you find all of the pumpkins on the Halloween trail?

Write the letter found on the correct coloured pumpkin to discover a magical spell!

## PUMPKIN HUNT

Can you find all of the pumpkins in the Halloween Hunt, then answer every question or riddle? Write your answers next to the correct colour pumpkin.