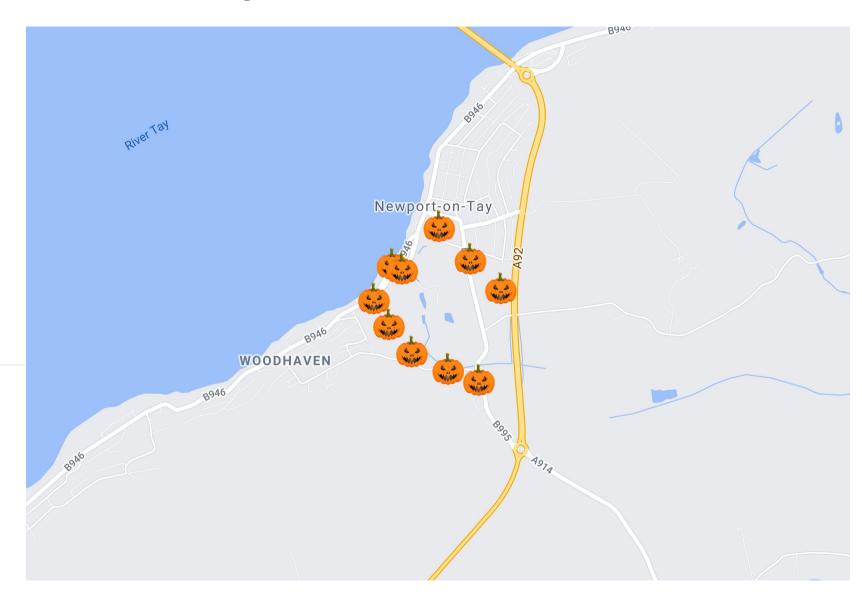

## Pumpkins

- Pumpkin 1 Newport PS
- Pumpkin 3 Tennis Courts
- Pumpkin 2 Victoria Park
- Pumpkin 5 Library
- Pumpkin 4 Boat Brae

Pumpkin 6 Tayfield Estate Gates

- Pumpkin 8 Kinbrae Park
- Pumpkin 9 Nature Trail
- 😂 Pumpkin 7 Boat
- Pumkin 10 Kirk Road

Find the 10 Pumpkins