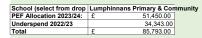

| Staffing              |                                    |      |          |
|-----------------------|------------------------------------|------|----------|
| Staffing              | FTE                                | Cost |          |
| Teacher               |                                    |      |          |
| Teacher               | Additional support in school       | £    | 76,991.0 |
| PSA 2                 | Support hours over the year        | £    | 7,660.0  |
| other (please detail) | Charges to school to support above | £    | 1,286.0  |
|                       |                                    |      |          |
|                       |                                    |      |          |
|                       |                                    |      |          |
|                       |                                    |      |          |
|                       |                                    |      |          |
|                       |                                    |      |          |
|                       |                                    |      |          |
|                       |                                    |      |          |
| Total Spend           |                                    | £    | 85,937.0 |

| Amount of spend planned | £ | 85,937.00 |
|-------------------------|---|-----------|
| Unallocated spend       |   | -£144.00  |