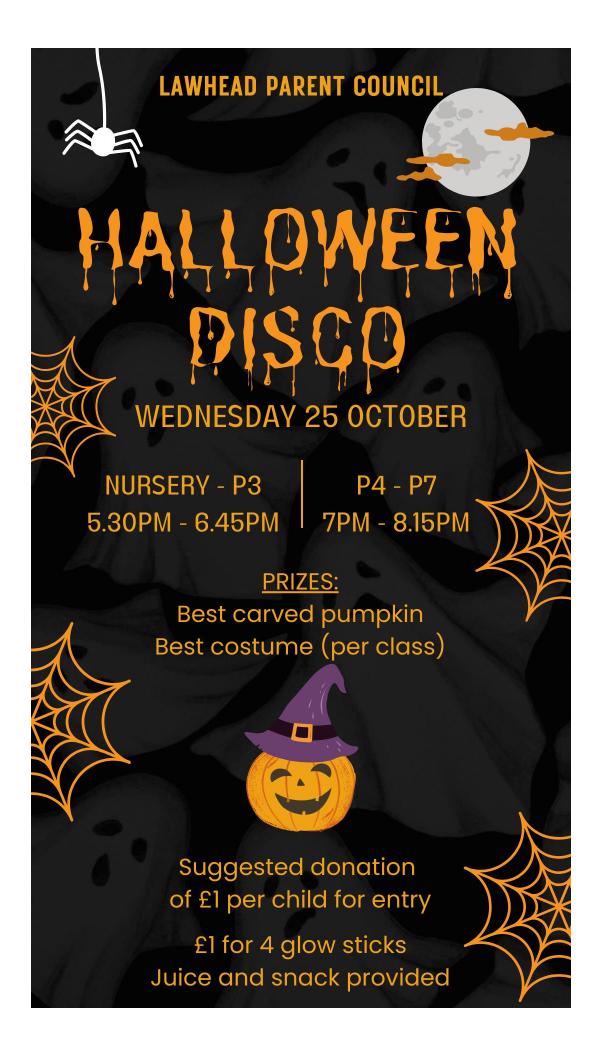

### What's Happening on the First Week Back?

| Monday 23/10    | PE Day – Remember your kit                                                     |
|-----------------|--------------------------------------------------------------------------------|
| Tuesday 24/10   | Assembly with Mrs Bain                                                         |
|                 | <ul> <li>PM – Outdoor learning – remember a coat and sensible shoes</li> </ul> |
|                 | 6.30pm – Parent Council Meeting                                                |
| Wednesday 25/10 | Halloween disco at Lawhead – Largoward children are invited to attend          |
| Thursday 26/10  | PM - Mobile Library                                                            |
|                 | <ul> <li>PE Day – remember your kit</li> </ul>                                 |
| Friday 27/10    |                                                                                |

#### Follow this link to sign your child up for the Halloween Disco:

https://forms.office.com/pages/responsepage.aspx?id=DQSlkWdsW0yxEjajBLZtrQAAAAAAAAAAA uK 9PMFUQ1RKUFRMOFNTVjFDQUlCSVIUV1ZFUVJVVC4u&fswReload=1&fswNavStart=1696603535049