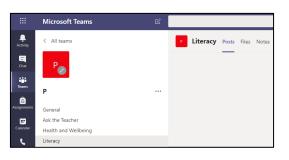

Within each of the other 'channels' you will see a similar set up

You can easily move between parts of Teams by using the tabs along the top or down the side of the screen