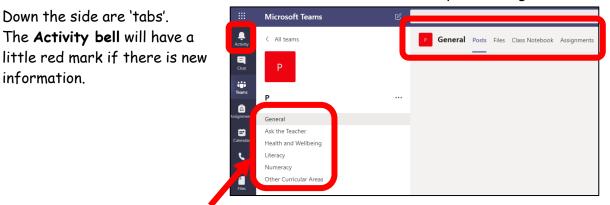

The Team is for the class.

information.

<u>Please note</u>: All posts, files and comments are 'public' to the rest of the team/class. The 'private' areas within the Team are the Assignments and the pupil's own pages within the Class Notebook.

> Along the top bar there are 'tabs'. These will allow you to navigate between the pages.

These are the 'Channels'.

The General Channel is the main one.

Ask the Teacher is for questions about learning. This is 'public' to the group. Please email the class teacher if the question is private or confidential. Please email Mrs Logie for technical issues.