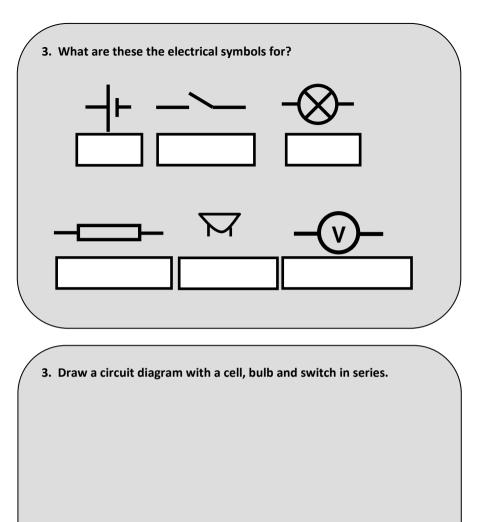

| 1. Write down the name of an electrical device you could not live       | ' |
|-------------------------------------------------------------------------|---|
| without. Why could you not live without this device?                    |   |
|                                                                         |   |
|                                                                         |   |
|                                                                         |   |
|                                                                         |   |
|                                                                         |   |
|                                                                         |   |
|                                                                         |   |
|                                                                         |   |
|                                                                         |   |
|                                                                         |   |
|                                                                         |   |
|                                                                         |   |
|                                                                         |   |
|                                                                         |   |
|                                                                         | _ |
|                                                                         |   |
| 2. Electricity likes to flow to the ground. What is static electricity? | Ì |
|                                                                         |   |
|                                                                         |   |
|                                                                         |   |
|                                                                         |   |
|                                                                         |   |
|                                                                         |   |
|                                                                         |   |
|                                                                         |   |
|                                                                         |   |