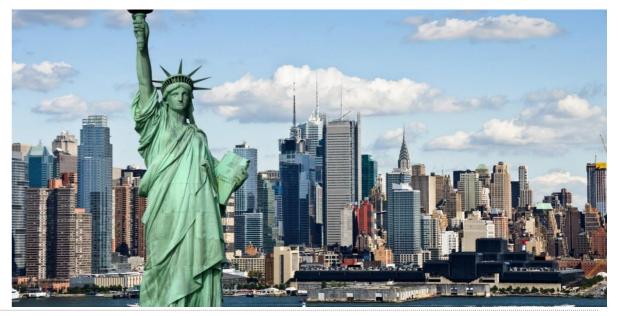

## DAY 4

- Breakfast at hostel
- Statue of Liberty and Ellis Island cruise
- 9/11 Memorial Gardens and Reflecting Pool
- Transfer to airport
- Flight home