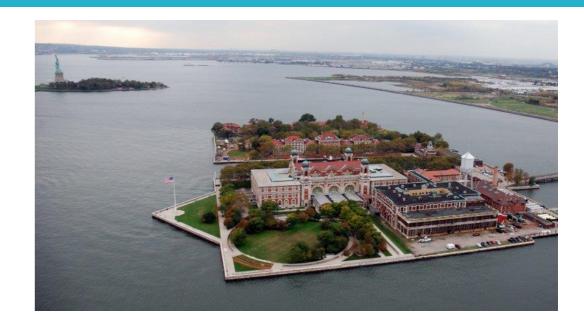

## DAY 4

- Breakfast at hostel
- Statue of Liberty and Ellis Island cruise
- 9/11 Memorial Gardens and Reflecting Pool
- Transfer to airport
- Flight home