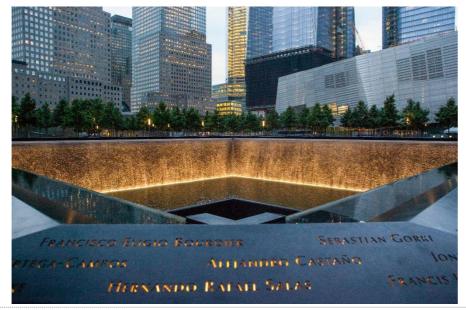

## DAY 4

- Breakfast at hostel
- Statue of Liberty and Ellis Island cruise
- 9/11 Memorial Gardens and Reflecting Pool
- Transfer to airport
- Flight home