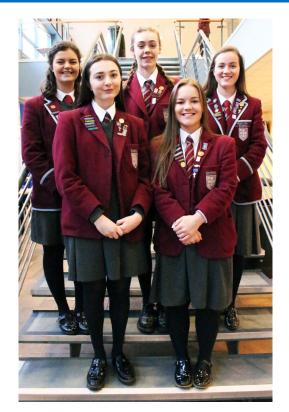

### **Girls Uniform**

- Maroon blazer with school badge
- Grey V-neck jumper or cardigan
- Pale blue or white shirt
- School tie worn and tied
- Black leather shoes (not trainers or fashion shoes or boots)
- Grey school skirt of modest length and comfort (not tight fitting) or grey dress trousers
- Grey knee high socks