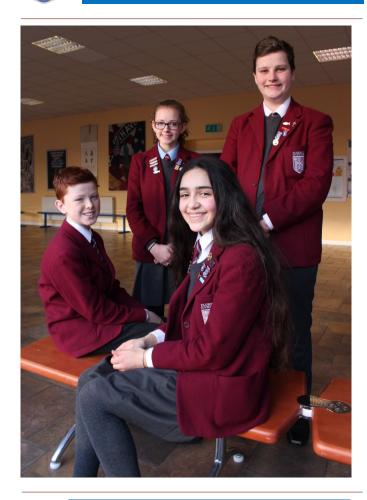

#### **Boys Uniform**

- Maroon blazer with school badge
- Grey V-neck jumper or cardigan
- Pale blue or white shirt
- School tie worn and tied
- Black leather shoes (not trainers or fashion shoes)
- Grey dress trousers (not black)

### **Girls Uniform**

- Maroon blazer with school badge
- Grey V-neck jumper or cardigan
- Pale blue or white shirt
- School tie worn and tied
- Black leather shoes (not trainers or fashion shoes or boots)
- Grey school skirt of modest length and comfort (not tight fitting) or grey dress trousers
- Grey knee high socks