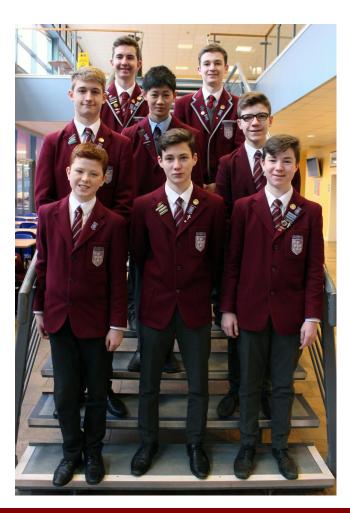

#### **Boys Uniform**

- Maroon blazer with school badge
- Grey V-neck jumper or cardigan
- Pale blue or white shirt
- School tie worn and tied
- Black leather shoes (not trainers or fashion shoes)
- Grey dress trousers (not black)