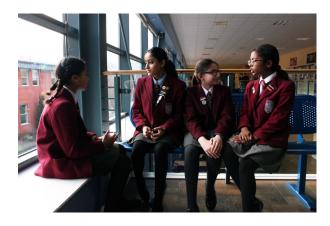

### **Girls Uniform**

- Maroon blazer with school badge
- Grey V-neck jumper or cardigan
- Pale blue or white shirt
- School tie worn and tied
- Black leather shoes (not trainers or fashion shoes or boots)
- Grey school skirt of modest length and comfort (not tight fitting) or grey dress trousers
- Grey knee high socks