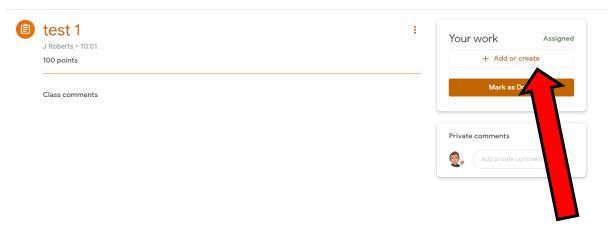

Once you are ready to complete your task you can do this by clicking on the '+ Add or create button'.

If you are wanting to share a photograph of your work you will be able to do this here by pasting it into a document and adding it using the method above.