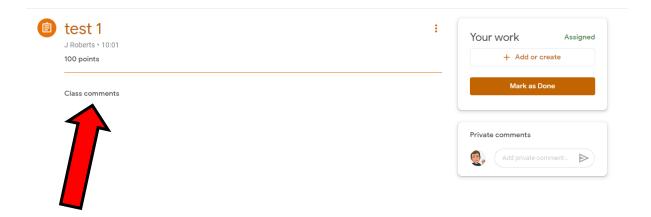

Instructions for the task will be displayed in this section. Your teacher may also attach a document or link for you to use as part of the task. These will also appear in this section.

If there is something that you are unsure about you can send a private message to your teacher in the Private comments area.