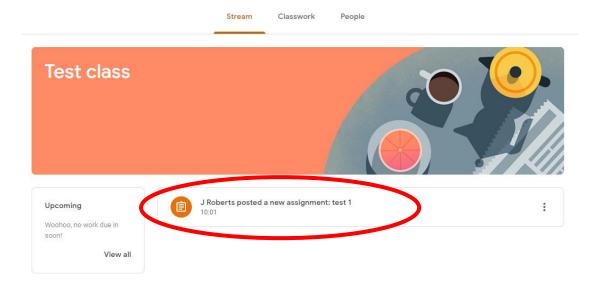

## Accessing and Uploading Work to Google Classroom

Tasks will be posted in the classwork section of Google Classroom. A link to the task will appear in the Stream.

Clicking on the link will take you to this page.