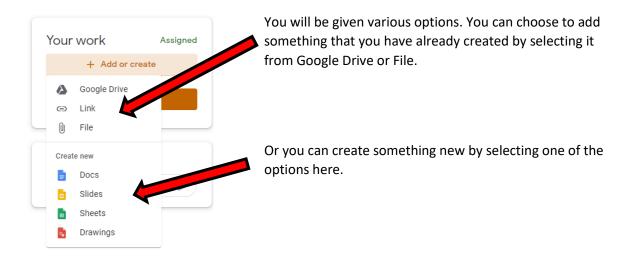

Once you are ready to complete your task you can do this by clicking on the '+ Add or create button'.

If you are wanting to share a photograph of your work you will be able to do this here by pasting it into a document and adding it using the method above.