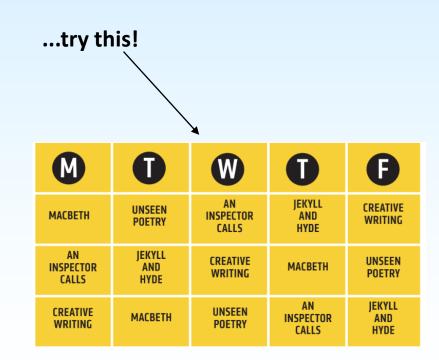

#### **Interleaving**

This method encourages you to mix up the topics within a subject rather than concentrating on only one at a time.

| M       | 0                        | W                   | 0                | <b>F</b>              |
|---------|--------------------------|---------------------|------------------|-----------------------|
| MACBETH | AN<br>INSPECTOR<br>CALLS | CREATIVE<br>WRITING | UNSEEN<br>POETRY | JEKYLL<br>And<br>Hyde |
| MACBETH | AN<br>INSPECTOR<br>CALLS | CREATIVE<br>WRITING | UNSEEN<br>POETRY | JEKYLL<br>And<br>Hyde |
| MACBETH | AN<br>INSPECTOR<br>CALLS | CREATIVE<br>WRITING | UNSEEN<br>POETRY | JEKYLL<br>And<br>Hyde |